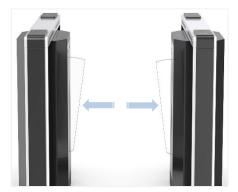

#### **Features**

- Two way or one way working.
- Support integrated with any type of access control systems.
- 0.1S fast open speed, 55 person/min high throughput.
- Lower power consumption.
- Low noise, system runs smoothly.
- Green and red LED indicator display passing status.
- IP65 waterproof level, indoor/outdoor use.
- Fire safety requirements, arms retract automatically.
- Easy to install and maintain.
- 3 years warranty support.