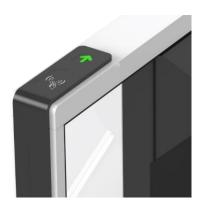

Remote Control **Touchless Button** Card

QR Code

Fingerprint

Face

Palm Vein

| Specifications        |                                                             |
|-----------------------|-------------------------------------------------------------|
| Model No.             | DS-Q30                                                      |
| Туре                  | Quantum Optical Flap Turnstile                              |
| Brand                 | Daosafe                                                     |
| Framework Material    | Steel<br>White and black stoving varnish<br>Tempered glass  |
| Arm material          | Plexiglas-transparency                                      |
| Dimension             | 1400 * 280 * 978mm                                          |
| Net Weight            | 65kg/pcs (single core),<br>75kg/pcs (double core)           |
| Passage Width         | 550mm                                                       |
| Passing Direction     | Single directional / Bi-directional                         |
| MCBF                  | 12 million                                                  |
| Power Supply          | AC220V/110V, 50/60Hz                                        |
| Operation Voltage     | 24V DC                                                      |
| Power Consumption     | 40W                                                         |
| Operation Temperature | -20 °C - 75 °C                                              |
| Operation Humidity    | 0 ~ 95% (No freeze)                                         |
| Working Environment   | Indoor / Outdoor (shelter)                                  |
| Flow Rate             | 55 people per minute                                        |
| LED Indicator         | Two LED indicators on top:<br>green → entry, red × no entry |
| Infrared Sensor       | 4 pairs (standard)                                          |
| Emergency             | Automatic arm open when power off                           |
| Communication         | Dry contact, Relay signal, RS485                            |
| Flexibility           | Integrate with any access control                           |