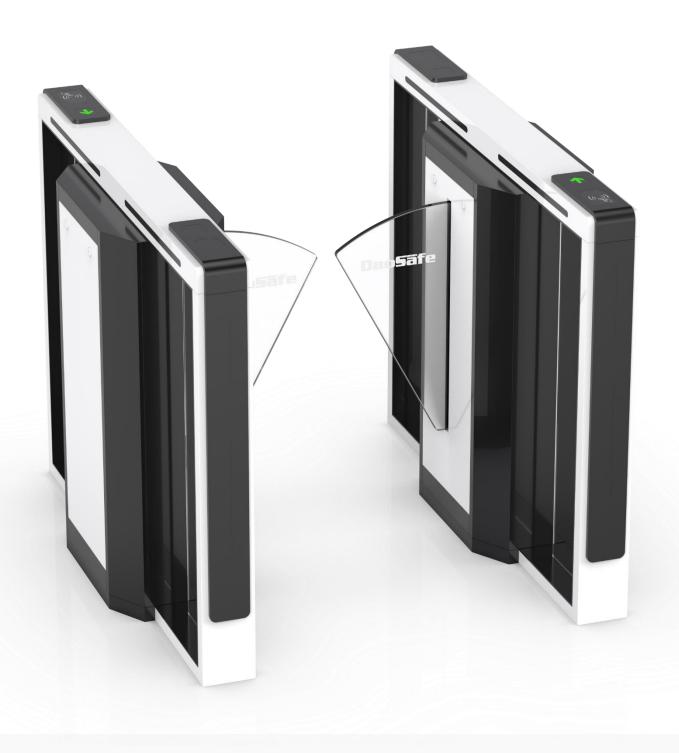

# **Model DS-Q30**

## **Optical Flap Turnstile**

DS-Q30 Quantum optical flap turnstile is the most sturdy and reliable model, with speeds up to 55 persons per minute. Which can be ideal installed at metro, station, office building and other places where vast visitors passing through.

Design with classic black, white color appearance, elegant and timeless pairing, perfect for using at high end applications.