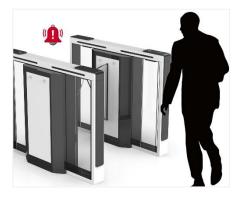

#### **Functions**

- Infrared sensor alarm function: in case of illegal intrusion and reverse intrusion.
- Anti-intrusion function: the gate is locked automatically until valid opening signal input.
- Anti-reverse function: the turnstile alarms if someone wants to entry in the reverse direction.
- Anti-trailing function: the speed gate alarms if someone wants to burst in without permission.
- Anti-collision and anti-kick function: it designed with consolidated and more durable mechanism, will not break even someone collide it.
  - Mechanism self-protection: the arm will reset automatically if off position. The movement will not be broken or damaged even hit.