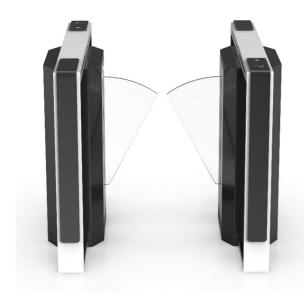

# **Model DS-Q30**

## **Optical Flap Turnstile**

DS-Q30 Quantum optical flap turnstile is the most sturdy and reliable model, with speeds up to 55 persons per minute. Which can be ideal installed at metro, station, office building and other places where vast visitors passing through.

Design with classic black, white color appearance, elegant and timeless pairing, perfect for using at high end applications.