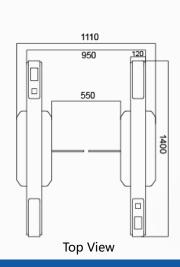

### **Dimensions**

Remote Control **Touchless Button** Card

QR Code

Fingerprint

Face

Palm Vein

| Specifications        |                                                             |
|-----------------------|-------------------------------------------------------------|
| Model No.             | DS-Q30                                                      |
| Туре                  | Quantum Optical Flap Turnstile                              |
| Brand                 | Daosafe                                                     |
| Framework Material    | Steel<br>White and black stoving varnish<br>Tempered glass  |
| Arm material          | Plexiglas-transparency                                      |
| Dimension             | 1400 * 280 * 978mm                                          |
| Net Weight            | 65kg/pcs (single core),<br>75kg/pcs (double core)           |
| Passage Width         | 550mm                                                       |
| Passing Direction     | Single directional / Bi-directional                         |
| MCBF                  | 12 million                                                  |
| Power Supply          | AC220V/110V, 50/60Hz                                        |
| Operation Voltage     | 24V DC                                                      |
| Power Consumption     | 40W                                                         |
| Operation Temperature | -20 °C - 75 °C                                              |
| Operation Humidity    | 0 ~ 95% (No freeze)                                         |
| Working Environment   | Indoor / Outdoor (shelter)                                  |
| Flow Rate             | 55 people per minute                                        |
| LED Indicator         | Two LED indicators on top:<br>green → entry, red × no entry |
| Infrared Sensor       | 4 pairs (standard)                                          |
| Emergency             | Automatic arm open when power off                           |
| Communication         | Dry contact, Relay signal, RS485                            |
| Flexibility           | Integrate with any access control                           |