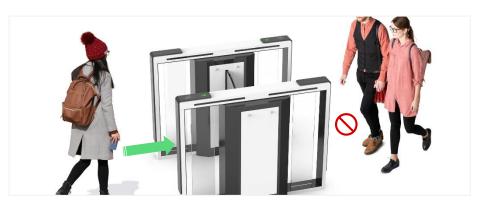

#### **Functions**

- Infrared sensor alarm function: in case of illegal intrusion and reverse intrusion.
- Anti-intrusion function: the gate is locked automatically until valid opening signal input.
- Anti-reverse function: the turnstile alarms if someone wants to entry in the reverse direction.
- Anti-trailing function: the speed gate alarms if someone wants to burst in without permission.
- Anti-collision and anti-kick function: it designed with consolidated and more durable mechanism, will not break even someone collide it.
  - Mechanism self-protection: the arm will reset automatically if off position. The movement will not be broken or damaged even hit.