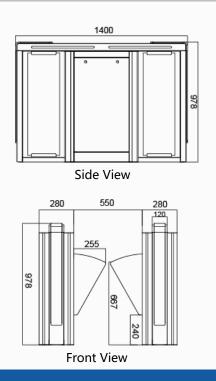

### **Dimensions**

Remote Control **Touchless Button** Card

QR Code

Fingerprint

Face

Palm Vein

| Specifications        |                                                             |
|-----------------------|-------------------------------------------------------------|
| Model No.             | DS-Q30                                                      |
| Туре                  | Quantum Optical Flap Turnstile                              |
| Brand                 | Daosafe                                                     |
| Framework Material    | Steel<br>White and black stoving varnish<br>Tempered glass  |
| Arm material          | Plexiglas-transparency                                      |
| Dimension             | 1400 * 280 * 978mm                                          |
| Net Weight            | 65kg/pcs (single core),<br>75kg/pcs (double core)           |
| Passage Width         | 550mm                                                       |
| Passing Direction     | Single directional / Bi-directional                         |
| MCBF                  | 12 million                                                  |
| Power Supply          | AC220V/110V, 50/60Hz                                        |
| Operation Voltage     | 24V DC                                                      |
| Power Consumption     | 40W                                                         |
| Operation Temperature | -20 °C - 75 °C                                              |
| Operation Humidity    | 0 ~ 95% (No freeze)                                         |
| Working Environment   | Indoor / Outdoor (shelter)                                  |
| Flow Rate             | 55 people per minute                                        |
| LED Indicator         | Two LED indicators on top:<br>green → entry, red × no entry |
| Infrared Sensor       | 4 pairs (standard)                                          |
| Emergency             | Automatic arm open when power off                           |
| Communication         | Dry contact, Relay signal, RS485                            |
| Flexibility           | Integrate with any access control                           |