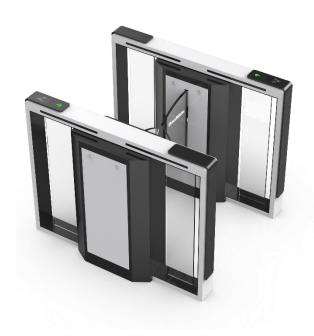

# **Model DS-Q30**

## **Optical Flap Turnstile**

DS-Q30 Quantum optical flap turnstile is the most sturdy and reliable model, with speeds up to 55 persons per minute. Which can be ideal installed at metro, station, office building and other places where vast visitors passing through.

Design with classic black, white color appearance, elegant and timeless pairing, perfect for using at high end applications.