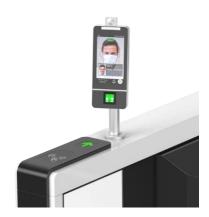

Remote Control **Touchless Button** Card

QR Code

Fingerprint

Face

Palm Vein

| Specifications        |                                                             |
|-----------------------|-------------------------------------------------------------|
| Model No.             | DS-Q30                                                      |
| Туре                  | Quantum Optical Flap Turnstile                              |
| Brand                 | Daosafe                                                     |
| Framework Material    | Steel<br>White and black stoving varnish<br>Tempered glass  |
| Arm material          | Plexiglas-transparency                                      |
| Dimension             | 1400 * 280 * 978mm                                          |
| Net Weight            | 65kg/pcs (single core),<br>75kg/pcs (double core)           |
| Passage Width         | 550mm                                                       |
| Passing Direction     | Single directional / Bi-directional                         |
| MCBF                  | 12 million                                                  |
| Power Supply          | AC220V/110V, 50/60Hz                                        |
| Operation Voltage     | 24V DC                                                      |
| Power Consumption     | 40W                                                         |
| Operation Temperature | -20 °C - 75 °C                                              |
| Operation Humidity    | 0 ~ 95% (No freeze)                                         |
| Working Environment   | Indoor / Outdoor (shelter)                                  |
| Flow Rate             | 55 people per minute                                        |
| LED Indicator         | Two LED indicators on top:<br>green → entry, red × no entry |
| Infrared Sensor       | 4 pairs (standard)                                          |
| Emergency             | Automatic arm open when power off                           |
| Communication         | Dry contact, Relay signal, RS485                            |
| Flexibility           | Integrate with any access control                           |