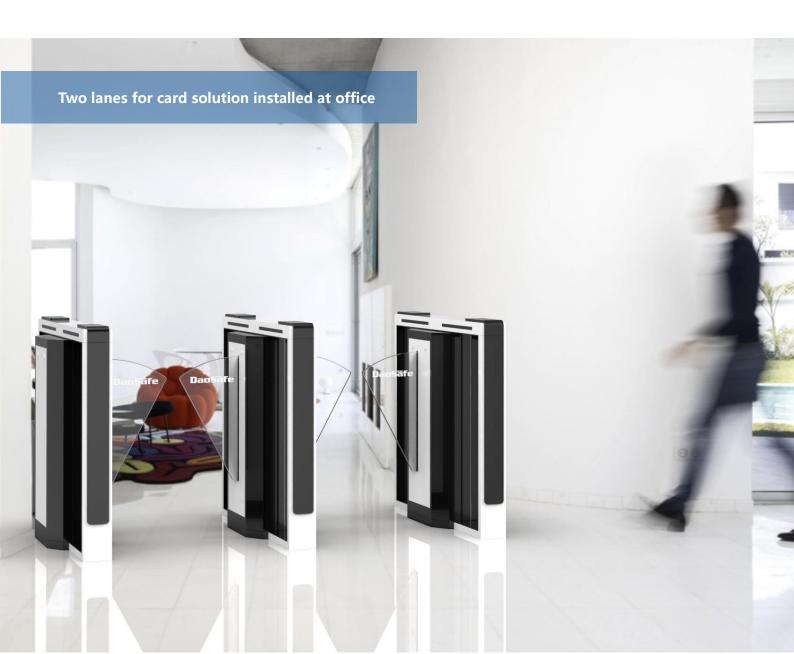

# **Model DS-Q30**

## **Optical Flap Turnstile**

DS-Q30 Quantum optical flap turnstile is the most sturdy and reliable model, with speeds up to 55 persons per minute. Which can be ideal installed at metro, station, office building and other places where vast visitors passing through.

Design with classic black, white color appearance, elegant and timeless pairing, perfect for using at high end applications.