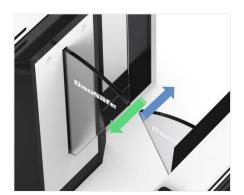

#### **Functions**

- Infrared sensor alarm function: in case of illegal intrusion and reverse intrusion.
- Anti-intrusion function: the gate is locked automatically until valid opening signal input.
- Anti-reverse function: the turnstile alarms if someone wants to entry in the reverse direction.
- Anti-trailing function: the speed gate alarms if someone wants to burst in without permission.
- Anti-collision and anti-kick function: it designed with consolidated and more durable mechanism, will not break even someone collide it.
  - Mechanism self-protection: the arm will reset automatically if off position. The movement will not be broken or damaged even hit.