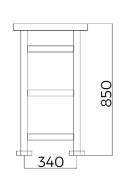

## Specification

| Model No.             | DSN-50P                                                                 |
|-----------------------|-------------------------------------------------------------------------|
| Туре                  | Portable Turnstile                                                      |
| Brand                 | Daosafe                                                                 |
| Certification         | Compliance CE, ROHS                                                     |
| Communication         | Dry contact, Relay signal, RS485                                        |
| Framework Material    | 304 brushed stainless steel+ High end black tempered film glass         |
| Arm material          | 304 Stainless Steel with rubber protector                               |
| Dimension             | Turnstile : 360 *260 * 980mm<br>Base: 983 *720 * 50mm<br>Bar: 340*850mm |
| Net Weight            | 50kg/pcs                                                                |
| Passage Width         | 550mm (Arm length: 500mm)                                               |
| Passing Direction     | Single directional / Bi-directional                                     |
| MCBF                  | 9 million                                                               |
| Power Supply          | AC220V/110V, 50/60Hz                                                    |
| Operation Voltage     | 24V DC                                                                  |
| Power Consumption     | 20W                                                                     |
| Operation Temperature | -20 °C - 75 °C                                                          |
| Operation Humidity    | 0 ~ 95% (No freeze)                                                     |
| Working Environment   | Indoor / Outdoor                                                        |
| Flow Rate             | 40 people per minute                                                    |
| LED Indicator         | Unique blue LED strip (front+ top+side)                                 |
| Emergency             | Arms will drop down automatically                                       |
| Flexibility           | Integrate with any access control                                       |
|                       |                                                                         |