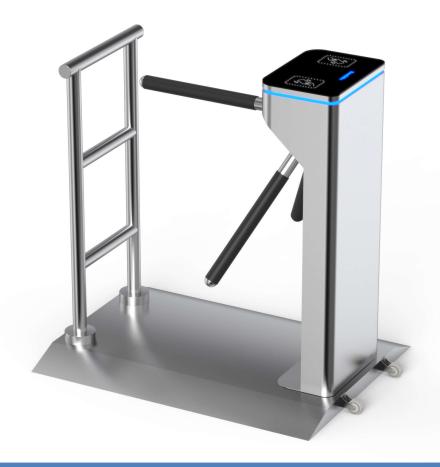

Portable turnstile is the unique type design: turnstile + base + bar and with 2 rollers, and it can be using the turnstile on fair grounds or grass, not bolted down or affixed at all, for easy maneuvering. Wherever portable control of pedestrian traffic is necessary, the turnstiles will perform flawlessly.

Portable turnstile the most obvious feature is the unique type design: turnstile + base + bar and with 2 rollers, and it can be using the turnstile on fair grounds or grass, not bolted down or affixed at all, for easy maneuvering. Wherever portable control of pedestrian traffic is necessary, the turnstiles will perform flawlessly.