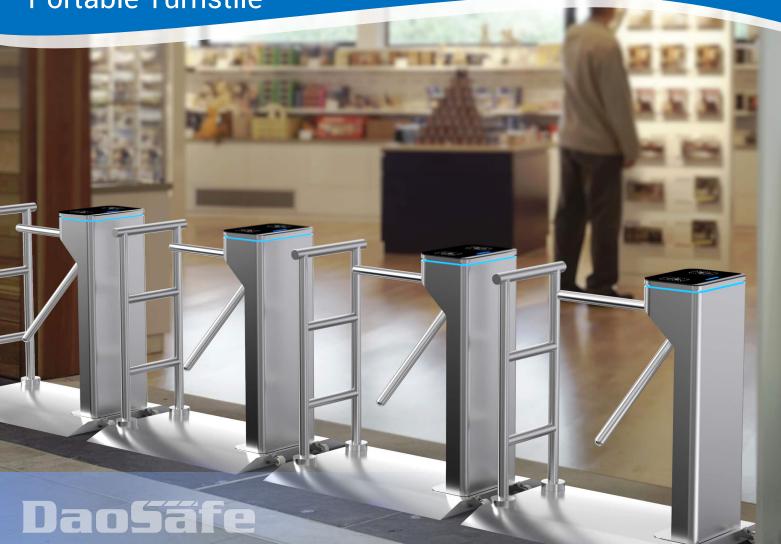

Portable turnstile is the unique type design: turnstile + base + bar and with 2 rollers, and it can be using the turnstile on fair grounds or grass, not bolted down or affixed at all, for easy maneuvering. Wherever portable control of pedestrian traffic is necessary, the turnstiles will perform flawlessly.

Portable turnstile the most obvious feature is the unique type design: turnstile + base + bar and with 2 rollers, and it can be using the turnstile on fair grounds or grass, not bolted down or affixed at all, for easy maneuvering. Wherever portable control of pedestrian traffic is necessary, the turnstiles will perform flawlessly.