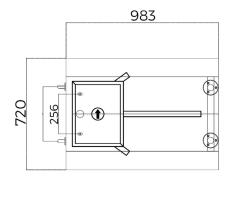

## Specification

| Model No.             | DSN-50P                                                                 |
|-----------------------|-------------------------------------------------------------------------|
| Туре                  | Portable Turnstile                                                      |
| Brand                 | Daosafe                                                                 |
| Certification         | Compliance CE, ROHS                                                     |
| Communication         | Dry contact, Relay signal, RS485                                        |
| Framework Material    | 304 brushed stainless steel+ High end black tempered film glass         |
| Arm material          | 304 Stainless Steel with rubber protector                               |
| Dimension             | Turnstile : 360 *260 * 980mm<br>Base: 983 *720 * 50mm<br>Bar: 340*850mm |
| Net Weight            | 50kg/pcs                                                                |
| Passage Width         | 550mm (Arm length: 500mm)                                               |
| Passing Direction     | Single directional / Bi-directional                                     |
| MCBF                  | 9 million                                                               |
| Power Supply          | AC220V/110V, 50/60Hz                                                    |
| Operation Voltage     | 24V DC                                                                  |
| Power Consumption     | 20W                                                                     |
| Operation Temperature | -20 °C - 75 °C                                                          |
| Operation Humidity    | 0 ~ 95% (No freeze)                                                     |
| Working Environment   | Indoor / Outdoor                                                        |
| Flow Rate             | 40 people per minute                                                    |
| LED Indicator         | Unique blue LED strip (front+ top+side)                                 |
| Emergency             | Arms will drop down automatically                                       |
| Flexibility           | Integrate with any access control                                       |
|                       |                                                                         |