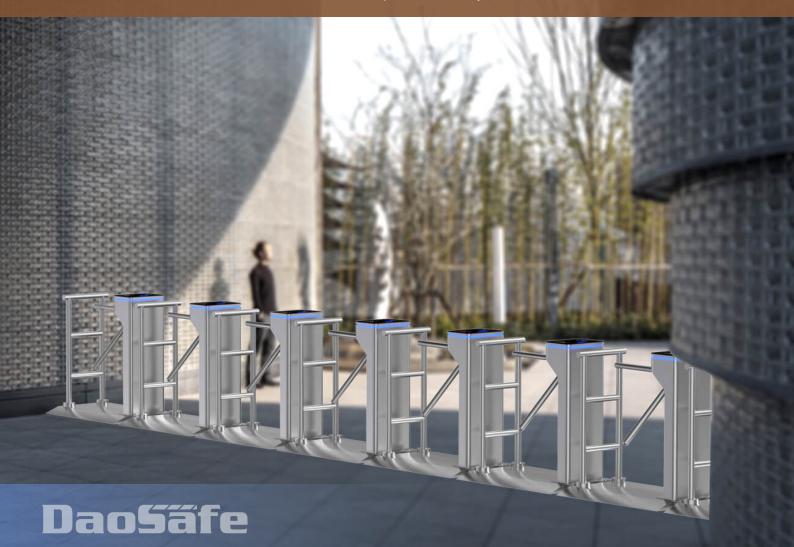

### **Description**

- Nebula DSN-50P portable turnstile e is the most cost-efficient in all type turnstiles.
- > The most obvious feature is the turnstile + base + bar and with 2 rollers type, and it can be using the turnstile on fair grounds or grass, not bolted down or affixed at all. Wherever portable control of pedestrian traffic is necessary, the turnstiles will perform flawlessly.
- > At the top, it's covered by a high black tempered glass, show up an attractive and impressive character.
- > The tempered glass top cover and swiping card panel is incorporated into the traditional stainless steel design. The combination of tradition and modern art will definitely brighten up our vision and bring an unexpected surprise.
- > The full stainless-steel body is surrounded with dazzling decorative LED light bar which bring out an aesthetic and distinctive sense.
- > Superior production: Integrated mold production to ensure the high quality guaranteed.
- Welding: adopt Robot for weld to improve the high technological level.
- > It is ideal for both indoor and outdoor settings.
- In case of emergency, tripod turnstile horizontal arms will drop down automatically to allow free passage when power off.

Portable turnstile is the unique type design: turnstile + base + bar and with 2 rollers, and it can be using the turnstile on fair grounds or grass, not bolted down or affixed at all, for easy maneuvering. Wherever portable control of pedestrian traffic is necessary, the turnstiles will perform flawlessly.

Portable turnstile the most obvious feature is the unique type design: turnstile + base + bar and with 2 rollers, and it can be using the turnstile on fair grounds or grass, not bolted down or affixed at all, for easy maneuvering. Wherever portable control of pedestrian traffic is necessary, the turnstiles will perform flawlessly.