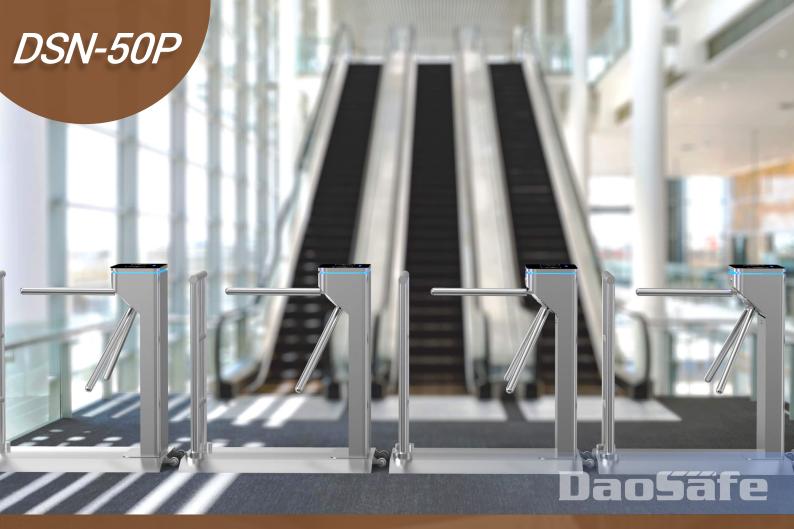

### **Description**

- Nebula DSN-50P portable turnstile e is the most cost-efficient in all type turnstiles.
- > The most obvious feature is the turnstile + base + bar and with 2 rollers type, and it can be using the turnstile on fair grounds or grass, not bolted down or affixed at all. Wherever portable control of pedestrian traffic is necessary, the turnstiles will perform flawlessly.
- > At the top, it's covered by a high black tempered glass, show up an attractive and impressive character.
- > The tempered glass top cover and swiping card panel is incorporated into the traditional stainless steel design. The combination of tradition and modern art will definitely brighten up our vision and bring an unexpected surprise.
- > The full stainless-steel body is surrounded with dazzling decorative LED light bar which bring out an aesthetic and distinctive sense.
- > Superior production: Integrated mold production to ensure the high quality guaranteed.
- Welding: adopt Robot for weld to improve the high technological level.
- > It is ideal for both indoor and outdoor settings.
- In case of emergency, tripod turnstile horizontal arms will drop down automatically to allow free passage when power off.

Portable turnstile is the unique type design: turnstile + base + bar and with 2 rollers, and it can be using the turnstile on fair grounds or grass, not bolted down or affixed at all, for easy maneuvering. Wherever portable control of pedestrian traffic is necessary, the turnstiles will perform flawlessly.

Portable turnstile the most obvious feature is the unique type design: turnstile + base + bar and with 2 rollers, and it can be using the turnstile on fair grounds or grass, not bolted down or affixed at all, for easy maneuvering. Wherever portable control of pedestrian traffic is necessary, the turnstiles will perform flawlessly.