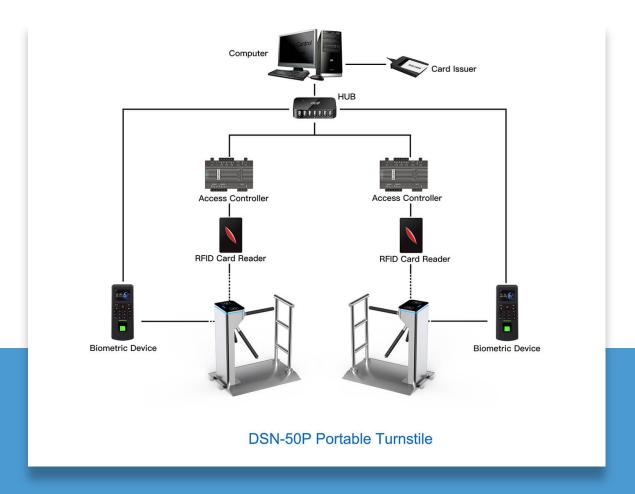

### **System Integration Figure**

#### **REMARK:**

- The turnstile circuit board support to work with any relay signal, and support to integrated with any 3rd party access control system: RFID, BIOMETRIC, QR/BARCODE and so on.
- Multiple access controller board can be connected by TCP/IP through net cable, control by central computer.
- The turnstile circuit board is also with RS232 output, it can connect with mini PC. Turnstile will open once received simple code by computer, which is suitable for the complicated like ticketing system solution.