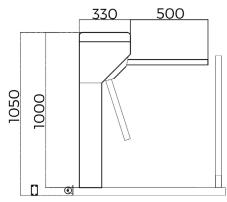

## Specification

| Model No.             | DSN-50P                                                                 |
|-----------------------|-------------------------------------------------------------------------|
| Туре                  | Portable Turnstile                                                      |
| Brand                 | Daosafe                                                                 |
| Certification         | Compliance CE, ROHS                                                     |
| Communication         | Dry contact, Relay signal, RS485                                        |
| Framework Material    | 304 brushed stainless steel+ High end black tempered film glass         |
| Arm material          | 304 Stainless Steel with rubber protector                               |
| Dimension             | Turnstile : 360 *260 * 980mm<br>Base: 983 *720 * 50mm<br>Bar: 340*850mm |
| Net Weight            | 50kg/pcs                                                                |
| Passage Width         | 550mm (Arm length: 500mm)                                               |
| Passing Direction     | Single directional / Bi-directional                                     |
| MCBF                  | 9 million                                                               |
| Power Supply          | AC220V/110V, 50/60Hz                                                    |
| Operation Voltage     | 24V DC                                                                  |
| Power Consumption     | 20W                                                                     |
| Operation Temperature | -20 °C - 75 °C                                                          |
| Operation Humidity    | 0 ~ 95% (No freeze)                                                     |
| Working Environment   | Indoor / Outdoor                                                        |
| Flow Rate             | 40 people per minute                                                    |
| LED Indicator         | Unique blue LED strip (front+ top+side)                                 |
| Emergency             | Arms will drop down automatically                                       |
| Flexibility           | Integrate with any access control                                       |
|                       |                                                                         |