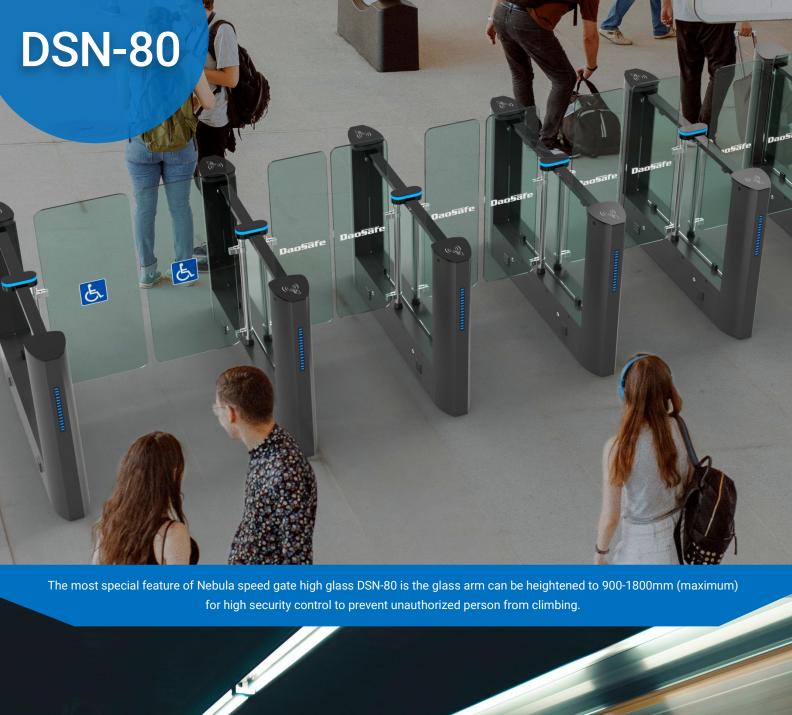

## Description

- Nebula high glass speed gate outstanding features: fast open and close speed, exceeding slim housing, different height glass arms.
- > The glass arm can be heightened to 1800mm for high security control to prevent unauthorized person from climbing.
- > The passing width can reach to 600mm for normal passage, and can support 900mm arm for wide passageway, wheelchair, and pedestrian with large luggage can also pass.
- It is ideal for both indoor or outdoor with waterproof design.
- Nebula speed gate high glass with unique design, stylish of modern and urbanization cabinet, tempered glass swipe card panel, attractive blue LED strip, solid body crate, high-end black painting process.
- > Superior production: Integrated mold production to ensure the high quality guaranteed.
- > Standard relay signal, which can be integrated with any kind of third-party access control system.
- In case of emergency, the arms will open automatically to allow free passage when power off.
- > Application: suitable for any high-end sites, such as government building, chamber, bank, airport, stadium and so on.

Nebula high glass speed gate outstanding features: fast open and close speed, exceeding slim housing, different height glass arms.

The width supports standard swing type 600mm and handicapped swing type 900mm for wide passageway.

The height supports 900mm or 1200mm or 1800mm to prevent unauthorized person from climbing over.

Standard + Handicapped Lane

1200mm Height

1800mm Height

# Glass Height

The height supports **900mm** or **1200mm** or **1800mm** to prevent unauthorized person from climbing over.