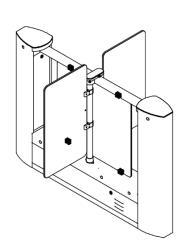

## Description

- Nebula high glass speed gate outstanding features: fast open and close speed, exceeding slim housing, different height glass arms.
- > The glass arm can be heightened to 1800mm for high security control to prevent unauthorized person from climbing.
- > The passing width can reach to 600mm for normal passage, and can support 900mm arm for wide passageway, wheelchair, and pedestrian with large luggage can also pass.
- It is ideal for both indoor or outdoor with waterproof design.
- Nebula speed gate high glass with unique design, stylish of modern and urbanization cabinet, tempered glass swipe card panel, attractive blue LED strip, solid body crate, high-end black painting process.
- > Superior production: Integrated mold production to ensure the high quality guaranteed.
- > Standard relay signal, which can be integrated with any kind of third-party access control system.
- In case of emergency, the arms will open automatically to allow free passage when power off.
- > Application: suitable for any high-end sites, such as government building, chamber, bank, airport, stadium and so on.

Nebula high glass speed gate outstanding features: fast open and close speed, exceeding slim housing, different height glass arms.

The width supports standard swing type 600mm and handicapped swing type 900mm for wide passageway.