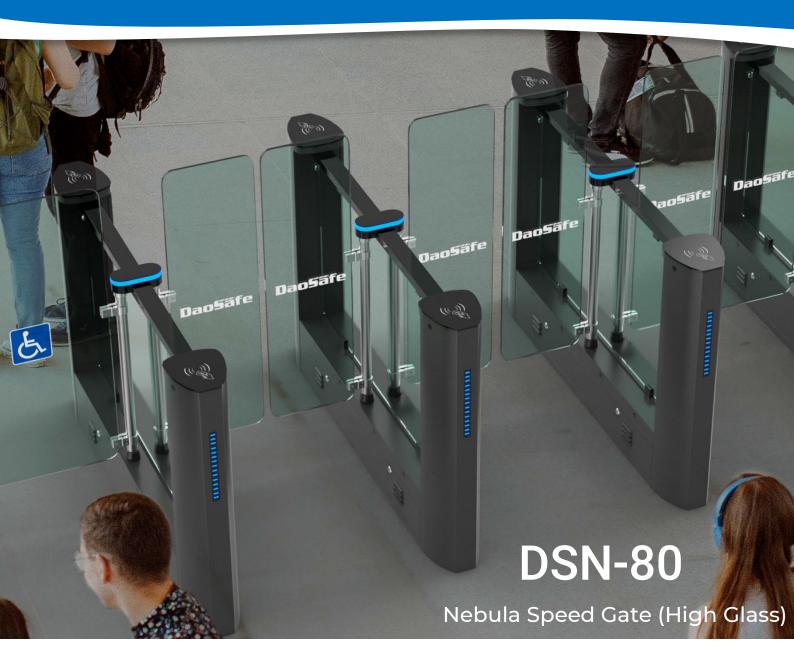

## Description

- Nebula high glass speed gate outstanding features: fast open and close speed, exceeding slim housing, different height glass arms.
- > The glass arm can be heightened to 1800mm for high security control to prevent unauthorized person from climbing.
- > The passing width can reach to 600mm for normal passage, and can support 900mm arm for wide passageway, wheelchair, and pedestrian with large luggage can also pass.
- It is ideal for both indoor or outdoor with waterproof design.
- Nebula speed gate high glass with unique design, stylish of modern and urbanization cabinet, tempered glass swipe card panel, attractive blue LED strip, solid body crate, high-end black painting process.
- > Superior production: Integrated mold production to ensure the high quality guaranteed.
- > Standard relay signal, which can be integrated with any kind of third-party access control system.
- In case of emergency, the arms will open automatically to allow free passage when power off.
- > Application: suitable for any high-end sites, such as government building, chamber, bank, airport, stadium and so on.

Nebula high glass speed gate outstanding features: fast open and close speed, exceeding slim housing, different height glass arms.

The width supports standard swing type 600mm and handicapped swing type 900mm for wide passageway.