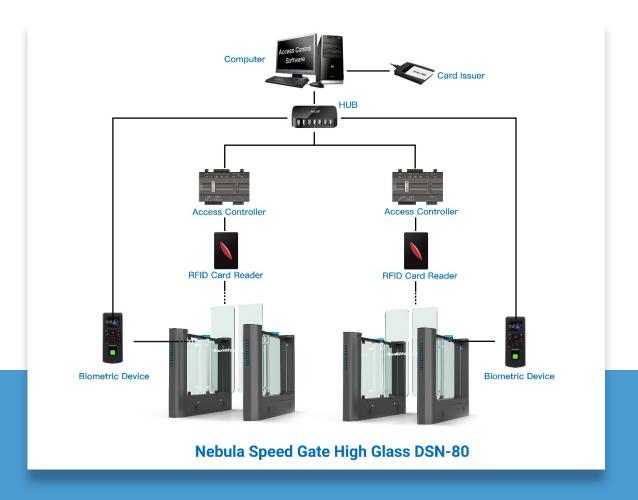

#### System Integration Figure

#### **REMARK:**

- The turnstile circuit board support to work with any relay signal, and support to integrated with any 3rd party access control system: RFID, BIOMETRIC, QR/BARCODE and so on.
- Multiple access controller board can be connected by TCP/IP through net cable, control by central computer.
- The turnstile circuit board is also with RS232 output, it can connect with mini PC. Turnstile will open once received simple code by computer, which is suitable for the complicated like ticketing system solution.