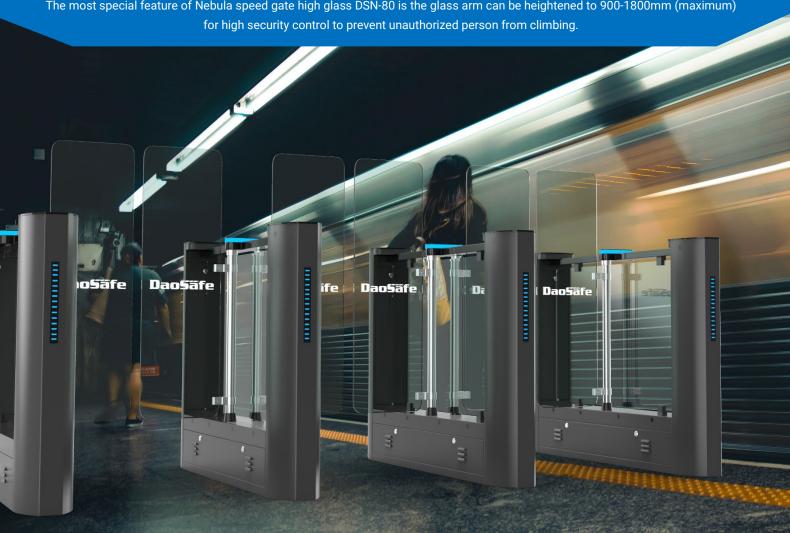

## Description

- Nebula high glass speed gate outstanding features: fast open and close speed, exceeding slim housing, different height glass arms.
- > The glass arm can be heightened to 1800mm for high security control to prevent unauthorized person from climbing.
- > The passing width can reach to 600mm for normal passage, and can support 900mm arm for wide passageway, wheelchair, and pedestrian with large luggage can also pass.
- It is ideal for both indoor or outdoor with waterproof design.
- Nebula speed gate high glass with unique design, stylish of modern and urbanization cabinet, tempered glass swipe card panel, attractive blue LED strip, solid body crate, high-end black painting process.
- > Superior production: Integrated mold production to ensure the high quality guaranteed.
- > Standard relay signal, which can be integrated with any kind of third-party access control system.
- In case of emergency, the arms will open automatically to allow free passage when power off.
- > Application: suitable for any high-end sites, such as government building, chamber, bank, airport, stadium and so on.

The height supports 900mm or 1200mm or 1800mm to prevent unauthorized person from climbing over.

Standard + Handicapped Lane

1200mm Height

1800mm Height

# Glass Height

The height supports **900mm** or **1200mm** or **1800mm** to prevent unauthorized person from climbing over.