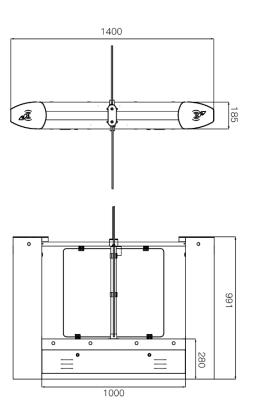

# Dimension

970

# Specification

| Model No.                 | DSN-80                                                      |
|---------------------------|-------------------------------------------------------------|
| Туре                      | Nebula Speed Gate (high glass)                              |
| Brand                     | Daosafe                                                     |
| Certification             | Compliance CE, ROHS                                         |
| Main Framework Material   | Steel+ stoving varnish                                      |
| Swipe Card Panel Material | Tempered Glass                                              |
| Arm Material              | Plexiglas-transparency (standard) Tempered glass (optional) |
| Dimension                 | 1400 * 185 * 990mm                                          |
| Net Weight                | 85kg/pcs (single core), 105kg/pcs (double core)             |
| Passage Width             | 600mm (standard), 900mm (handicap)                          |
| Arm Height                | 1200mm (standard), 900mm-1800mm (optional)                  |
| Waterproof                | IP65                                                        |
| Passing Direction         | Single directional / Bi-directional                         |
| MCBF                      | 12 million                                                  |
| Power Supply              | AC220V/110V, 50/60Hz                                        |
| Operation Voltage         | 24V DC                                                      |
| Power Consumption         | 40-70W                                                      |
| Operation Temperature     | -15 °C - 70 °C                                              |
| Operation Humidity        | 0 ~ 95% (No freeze)                                         |
| Working Environment       | Indoor / Outdoor (shelter)                                  |
| Flow Rate                 | 50-55 people per minute                                     |
| LED Indicator             | Unique blue LED strip (front + top)                         |
| Infrared Sensor           | 6 pairs(standard)                                           |
| Emergency                 | Automatic arm open when power off                           |
| Flexibility               | Integrate with any access control                           |
| Communication             | Dry contact, Relay signal, RS485                            |