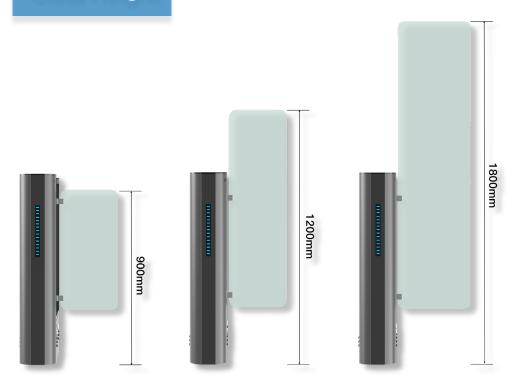

The height supports 900mm or 1200mm or 1800mm to prevent unauthorized person from climbing over.

Standard + Handicapped Lane

1200mm Height

1800mm Height

# Glass Height

The height supports **900mm** or **1200mm** or **1800mm** to prevent unauthorized person from climbing over.