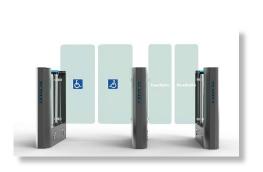

Nebula high glass speed gate outstanding features: fast open and close speed, exceeding slim housing, different height glass arms.

The width supports standard swing type 600mm and handicapped swing type 900mm for wide passageway.

## Glass Width

The passing width can reach to **600mm** for normal passage, and can support **900mm** arm for wide passageway, wheelchair, and pedestrian with large luggage can also pass.