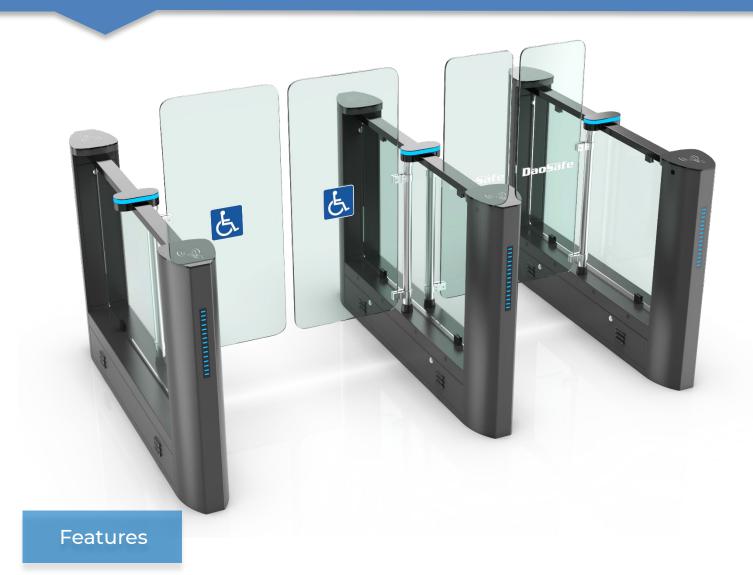

The height supports 900mm or 1200mm or 1800mm to prevent unauthorized person from climbing over.

Standard + Handicapped Lane

1200mm Height

1800mm Height

# Glass Height

The height supports **900mm** or **1200mm** or **1800mm** to prevent unauthorized person from climbing over.