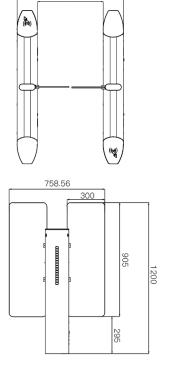

# Dimension

970

# Specification

| Model No.                 | DSN-80                                                      |
|---------------------------|-------------------------------------------------------------|
| Туре                      | Nebula Speed Gate (high glass)                              |
| Brand                     | Daosafe                                                     |
| Certification             | Compliance CE, ROHS                                         |
| Main Framework Material   | Steel+ stoving varnish                                      |
| Swipe Card Panel Material | Tempered Glass                                              |
| Arm Material              | Plexiglas-transparency (standard) Tempered glass (optional) |
| Dimension                 | 1400 * 185 * 990mm                                          |
| Net Weight                | 85kg/pcs (single core), 105kg/pcs (double core)             |
| Passage Width             | 600mm (standard), 900mm (handicap)                          |
| Arm Height                | 1200mm (standard), 900mm-1800mm (optional)                  |
| Waterproof                | IP65                                                        |
| Passing Direction         | Single directional / Bi-directional                         |
| MCBF                      | 12 million                                                  |
| Power Supply              | AC220V/110V, 50/60Hz                                        |
| Operation Voltage         | 24V DC                                                      |
| Power Consumption         | 40-70W                                                      |
| Operation Temperature     | -15 °C - 70 °C                                              |
| Operation Humidity        | 0 ~ 95% (No freeze)                                         |
| Working Environment       | Indoor / Outdoor (shelter)                                  |
| Flow Rate                 | 50-55 people per minute                                     |
| LED Indicator             | Unique blue LED strip (front + top)                         |
| Infrared Sensor           | 6 pairs(standard)                                           |
| Emergency                 | Automatic arm open when power off                           |
| Flexibility               | Integrate with any access control                           |
| Communication             | Dry contact, Relay signal, RS485                            |