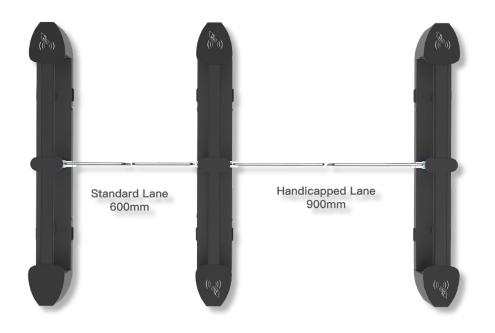

Nebula high glass speed gate outstanding features: fast open and close speed, exceeding slim housing, different height glass arms.

The width supports standard swing type 600mm and handicapped swing type 900mm for wide passageway.

## Glass Width

The passing width can reach to **600mm** for normal passage, and can support **900mm** arm for wide passageway, wheelchair, and pedestrian with large luggage can also pass.