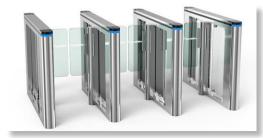

# DS7100 HIGHLIGHTS

120mm brushed stainless steel slim cabinet

Infrared sensor in the line of the black area

Tempered glass swipe window with red and green led light

Speed gate is designed for elegant and luxury application to control access.

Outstanding feature: 0.1s fast open and close speed, 55 people support to pass per minute which is usually used in high pedestrian traffic flow in both directions.

One Lane Two Lanes Three Lanes

Daosafe Technology Co., Ltd. TEL: +86 755 21017409 EMAIL: info@daosafe.com WEB: http://www.daosafe.com