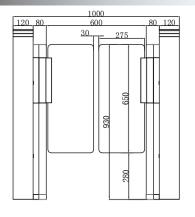

|
| Operation Temperature | −20 °C − 75 °C                                                              |
| Operation Humidity    | 0 ~ 95% (No freeze)                                                         |
| Working Environment   | Indoor / Outdoor (shelter)                                                  |
| Flow Rate             | 55 people per minute                                                        |
| LED Indicator         | Two LED indicators on top: green $\rightarrow$ entry. red $\times$ no entry |
| Infrared Sensor       | 6 pairs(standard)                                                           |
| Open Solution         | Card, QR, Face, or Infrared                                                 |



## Speed Gate Dimension

### STANDARD: 600mm







Front View





#### STANDARD + HANDICAPPED: 600mm+900mm



Front View



Side View











#### Face Recognition

Dynamic face recognizes, non-contact and trendy solutions

#### Barcode /QR scanner

Connect with mini PC or access controller to use Support phone or paper Barcode/QR

#### RFID Card

All kinds of RFID card reader, such as

Mifare, EM cards, HID card, Key Fob, Wristband...

#### Biometric Device

Support Fingerprint, RFID card, password

Popular and secure access control solutions

#### Key Fob

RFID type, mainly use in apartment

#### Card Collector Machine

The solution is mainly used in park, building for visitor

#### Wristband

RFID type, mainly used in swing pool and gym

#### Coin Insert

The solution is mainly for bus stations or toilet

#### Wheel

Integrate