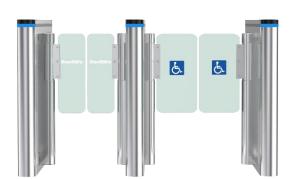

## Description

- DS7100 Speed gate is designed for elegant and luxury application to control access.
- Outstanding feature: 0.1s fast open and close speed, 55 people support to pass per minute which is usually used in high pedestrian traffic flow in both directions.
- The top tempered glass swipe window, the side tempered glass, black with a line of infrared induction, attractive fashion.
- > 120mm slim body housing is made of brushed stainless steel which is robust, rigid, anti-rust, waterproof and durable.
- ➤ The passing width can reach to 600mm for normal passage, and can support ≤1000mm arm for wide passageway, wheelchair, and pedestrian with large luggage can also pass.
- Superior production: Integrated mold production to ensure the high quality guaranteed.
- > Welding: adopt robot for weld to improve the high technological level.
- It has standard relay signal, which can be integrated with any kind of third-party access control system (e.g.: RFID, Fingerprint and Biometric reader device).
- In case of emergency, the arms will open automatically to allow free passage when power off.
- It is suitable for areas with general pedestrian traffic (e.g.: Hotel, Gym, Building, Bank, Shopping mall, Reception Area and so on).

# DS7100 HIGHLIGHTS

120mm brushed stainless steel slim cabinet

Infrared sensor in the line of the black area

Tempered glass swipe window with red and green led light