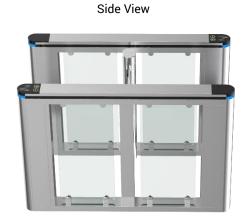

## Speed Gate Dimension

#### STANDARD + HANDICAPPED: 600mm+900mm

Front View

Side View