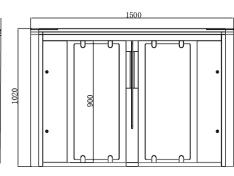

# Specification

| Model No.             | DS7100                                                                      |
|-----------------------|-----------------------------------------------------------------------------|
| Туре                  | Speed Gate                                                                  |
| Brand                 | Daosafe                                                                     |
| Certification         | Compliance CE, FCC                                                          |
| Communication         | Dry contact, Relay signal, RS485                                            |
| Framework Material    | 304 Stainless Steel+ Plexiglas Arm+ Full Tempered Glass on side             |
| Arm material          | Plexiglas-transparency                                                      |
| Dimension             | 1500 * 120 * 1020mm                                                         |
| Net Weight            | 80kg/pcs (single core), 100kg/pcs (double core)                             |
| Passage Width         | 600mm (standard), 1000mm (handicap)                                         |
| Passing Direction     | Single directional / Bi-directional                                         |
| MCBF                  | 15 million                                                                  |
| Power Supply          | AC220V/110V, 50/60Hz                                                        |
| Operation Voltage     | 24V DC                                                                      |
| Power Consumption     | 90–100W                                                                     |
| Operation Temperature | −20 °C − 75 °C                                                              |
| Operation Humidity    | 0 ~ 95% (No freeze)                                                         |
| Working Environment   | Indoor / Outdoor (shelter)                                                  |
| Flow Rate             | 55 people per minute                                                        |
| LED Indicator         | Two LED indicators on top: green $\rightarrow$ entry. red $\times$ no entry |
| Infrared Sensor       | 6 pairs(standard)                                                           |
| Open Solution         | Card, QR, Face, or Infrared                                                 |

## Speed Gate Dimension