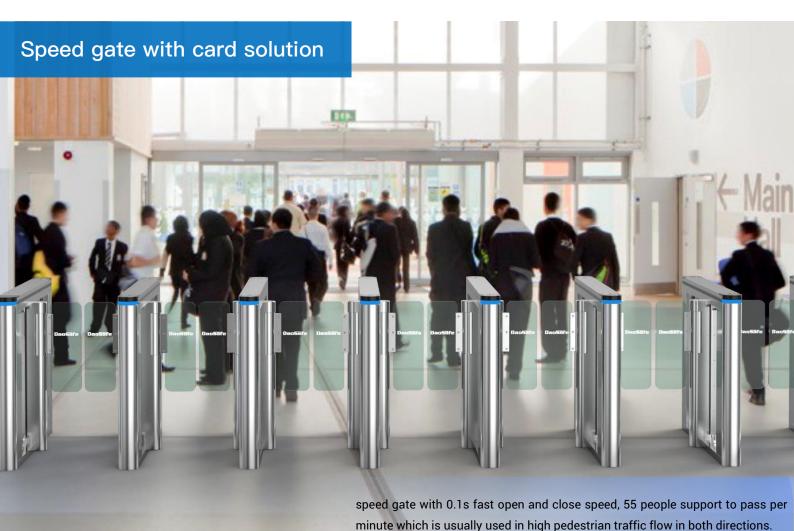

Speed gate is designed for elegant and luxury application to control access.

Outstanding feature: 0.1s fast open and close speed, 55 people support to pass per minute which is usually used in high pedestrian traffic flow in both directions.