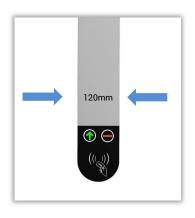

# Specification

| Model No.             | DS7100                                                                      |
|-----------------------|-----------------------------------------------------------------------------|
| Туре                  | Speed Gate                                                                  |
| Brand                 | Daosafe                                                                     |
| Certification         | Compliance CE, FCC                                                          |
| Communication         | Dry contact, Relay signal, RS485                                            |
| Framework Material    | 304 Stainless Steel+ Plexiglas Arm+ Full Tempered Glass on side             |
| Arm material          | Plexiglas-transparency                                                      |
| Dimension             | 1500 * 120 * 1020mm                                                         |
| Net Weight            | 80kg/pcs (single core), 100kg/pcs (double core)                             |
| Passage Width         | 600mm (standard), 1000mm (handicap)                                         |
| Passing Direction     | Single directional / Bi-directional                                         |
| MCBF                  | 15 million                                                                  |
| Power Supply          | AC220V/110V, 50/60Hz                                                        |
| Operation Voltage     | 24V DC                                                                      |
| Power Consumption     | 90–100W                                                                     |
| Operation Temperature | −20 °C − 75 °C                                                              |
| Operation Humidity    | 0 ~ 95% (No freeze)                                                         |
| Working Environment   | Indoor / Outdoor (shelter)                                                  |
| Flow Rate             | 55 people per minute                                                        |
| LED Indicator         | Two LED indicators on top: green $\rightarrow$ entry. red $\times$ no entry |
| Infrared Sensor       | 6 pairs(standard)                                                           |
| Open Solution         | Card, QR, Face, or Infrared                                                 |