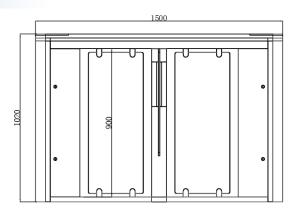

## Speed Gate Dimension

#### STANDARD + HANDICAPPED: 600mm+900mm

Front View

Side View