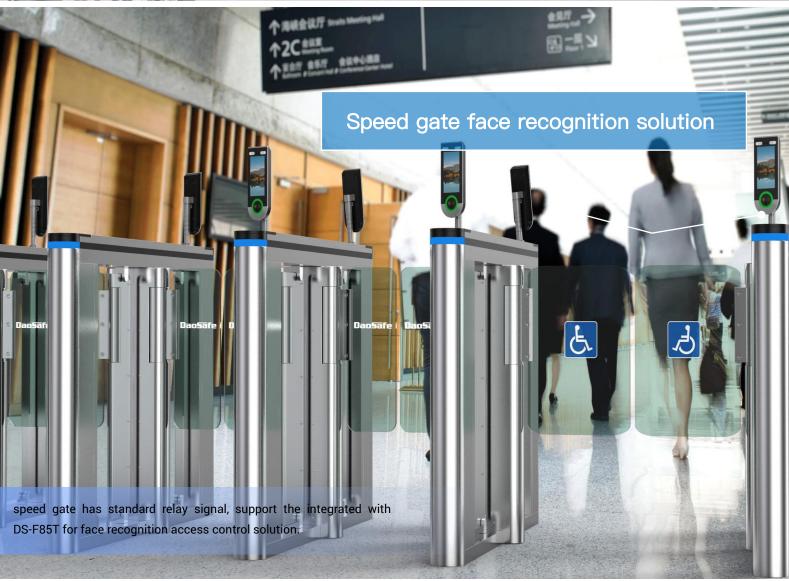

## Description

- DS7100 Speed gate is designed for elegant and luxury application to control access.
- Outstanding feature: 0.1s fast open and close speed, 55 people support to pass per minute which is usually used in high pedestrian traffic flow in both directions.
- The top tempered glass swipe window, the side tempered glass, black with a line of infrared induction, attractive fashion.
- > 120mm slim body housing is made of brushed stainless steel which is robust, rigid, anti-rust, waterproof and durable.
- ➤ The passing width can reach to 600mm for normal passage, and can support ≤1000mm arm for wide passageway, wheelchair, and pedestrian with large luggage can also pass.
- Superior production: Integrated mold production to ensure the high quality guaranteed.
- > Welding: adopt robot for weld to improve the high technological level.
- It has standard relay signal, which can be integrated with any kind of third-party access control system (e.g.: RFID, Fingerprint and Biometric reader device).
- In case of emergency, the arms will open automatically to allow free passage when power off.
- It is suitable for areas with general pedestrian traffic (e.g.: Hotel, Gym, Building, Bank, Shopping mall, Reception Area and so on).