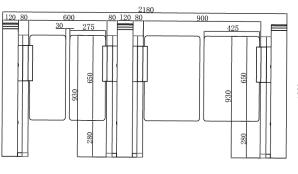

## Speed Gate Dimension

### STANDARD: 600mm

Front View

#### STANDARD + HANDICAPPED: 600mm+900mm

Front View

Side View