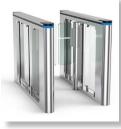

# DS7100 HIGHLIGHTS

120mm brushed stainless steel slim cabinet

Infrared sensor in the line of the black area

Tempered glass swipe window with red and green led light

Speed gate is designed for elegant and luxury application to control access.

Outstanding feature: 0.1s fast open and close speed, 55 people support to pass per minute which is usually used in high pedestrian traffic flow in both directions.

One Lane Two Lanes Three Lanes

Daosafe Technology Co., Ltd. TEL: +86 755 21017409 EMAIL: info@daosafe.com WEB: http://www.daosafe.com