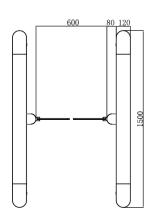

## Speed Gate Dimension

#### STANDARD + HANDICAPPED: 600mm+900mm

Front View

Side View