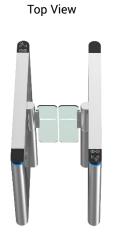

|
| Operation Temperature | −20 °C − 75 °C                                                              |
| Operation Humidity    | 0 ~ 95% (No freeze)                                                         |
| Working Environment   | Indoor / Outdoor (shelter)                                                  |
| Flow Rate             | 55 people per minute                                                        |
| LED Indicator         | Two LED indicators on top: green $\rightarrow$ entry. red $\times$ no entry |
| Infrared Sensor       | 6 pairs(standard)                                                           |
| Open Solution         | Card, QR, Face, or Infrared                                                 |



## Speed Gate Dimension

### STANDARD: 600mm







Front View





#### STANDARD + HANDICAPPED: 600mm+900mm



Front View



Side View











#### Face Recognition

Dynamic face recognizes, non-contact and trendy solutions

#### Barcode /QR scanner

Connect with mini PC or access controller to use Support phone or paper Barcode/QR

#### RFID Card

All kinds of RFID card reader, such as

Mifare, EM cards, HID card, Key Fob, Wristband...

#### Biometric Device

Support Fingerprint, RFID card, password

Popular and secure access control solutions

#### Key Fob

RFID type, mainly use in apartment

#### Card Collector Machine

The solution is mainly used in park, building for visitor

#### Wristband

RFID type, mainly used in swing pool and gym

#### Coin Insert

The solution is mainly for bus stations or toilet

#### Wheel

Integrated on turnstile for m