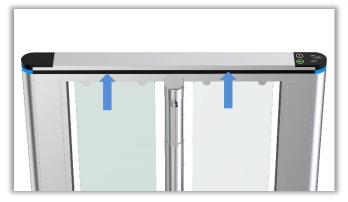

#### **Features**

- Long-life performance, high operation dependability and fast response.
- The whole system runs smoothly, low noise, no mechanical impact.
- Single directional or Bi-directional is selectable.
- Automatic reset function: swing arms will lock automatically within 5s (can be setting) if passenger delay to entry.
- When power is off, swing arms will open automatically, which is complying with fire safety requirements.
- ✓ LED indicator (red × means no entry; green → means entry).
- Infrared sensor alarm function, in case of illegal intrusion and reverse intrusion.
- Anti-intrusion function, the speed gate is locked automatically until valid opening signal input.
- Anti-reverse function, the turnstile alarms if someone wants to entry in the reverse direction.
- Anti-trailing function, the speed gate alarms if someone wants to burst in without permission.
- ✓ Anti-collision and anti-kick function, it designed with consolidated and more durable mechanism, will not break even someone collide it.
- ✓ Mechanism self-protection: the arm will reset automatically if is off position. It's movement will not be broken or damaged even after hit.
- ✓ It has the fastest open and close speed rate, 0.1 second. The open and close speed rate can be adjusted.
- ✓ Easy to install and maintain.
- 3-year warranty support.

# Specification

| Model No.             | DS7100                                                                      |
|-----------------------|-----------------------------------------------------------------------------|
| Туре                  | Speed Gate                                                                  |
| Brand                 | Daosafe                                                                     |
| Certification         | Compliance CE, FCC                                                          |
| Communication         | Dry contact, Relay signal, RS485                                            |
| Framework Material    | 304 Stainless Steel+ Plexiglas Arm+ Full Tempered Glass on side             |
| Arm material          | Plexiglas-transparency                                                      |
| Dimension             | 1500 * 120 * 1020mm                                                         |
| Net Weight            | 80kg/pcs (single core), 100kg/pcs (double core)                             |
| Passage Width         | 600mm (standard), 1000mm (handicap)                                         |
| Passing Direction     | Single directional / Bi-directional                                         |
| MCBF                  | 15 million                                                                  |
| Power Supply          | AC220V/110V, 50/60Hz                                                        |
| Operation Voltage     | 24V DC                                                                      |
| Power Consumption     | 90–100W                                                                     |
| Operation Temperature | −20 °C − 75 °C                                                              |
| Operation Humidity    | 0 ~ 95% (No freeze)                                                         |
| Working Environment   | Indoor / Outdoor (shelter)                                                  |
| Flow Rate             | 55 people per minute                                                        |
| LED Indicator         | Two LED indicators on top: green $\rightarrow$ entry. red $\times$ no entry |
| Infrared Sensor       | 6 pairs(standard)                                                           |
| Open Solution         | Card, QR, Face, or Infrared                                                 |