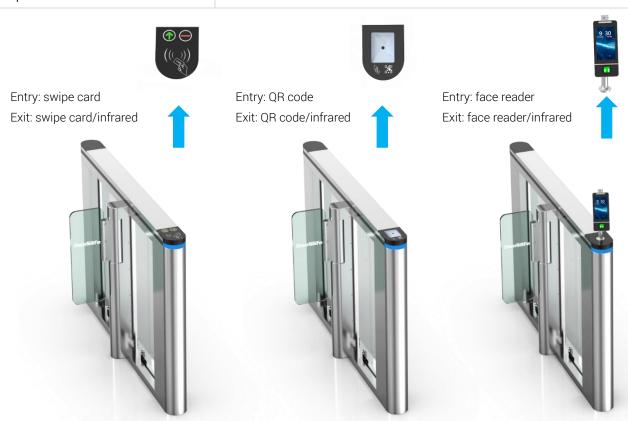

# Specification

| Model No.             | DS7100                                                                      |
|-----------------------|-----------------------------------------------------------------------------|
| Туре                  | Speed Gate                                                                  |
| Brand                 | Daosafe                                                                     |
| Certification         | Compliance CE, FCC                                                          |
| Communication         | Dry contact, Relay signal, RS485                                            |
| Framework Material    | 304 Stainless Steel+ Plexiglas Arm+ Full Tempered Glass on side             |
| Arm material          | Plexiglas-transparency                                                      |
| Dimension             | 1500 * 120 * 1020mm                                                         |
| Net Weight            | 80kg/pcs (single core), 100kg/pcs (double core)                             |
| Passage Width         | 600mm (standard), 1000mm (handicap)                                         |
| Passing Direction     | Single directional / Bi-directional                                         |
| MCBF                  | 15 million                                                                  |
| Power Supply          | AC220V/110V, 50/60Hz                                                        |
| Operation Voltage     | 24V DC                                                                      |
| Power Consumption     | 90–100W                                                                     |
| Operation Temperature | −20 °C − 75 °C                                                              |
| Operation Humidity    | 0 ~ 95% (No freeze)                                                         |
| Working Environment   | Indoor / Outdoor (shelter)                                                  |
| Flow Rate             | 55 people per minute                                                        |
| LED Indicator         | Two LED indicators on top: green $\rightarrow$ entry. red $\times$ no entry |
| Infrared Sensor       | 6 pairs(standard)                                                           |
| Open Solution         | Card, QR, Face, or Infrared                                                 |

#### Face Recognition

Dynamic face recognizes, non-contact and trendy solutions

#### Barcode /QR scanner

Connect with mini PC or access controller to use Support phone or paper Barcode/QR

#### RFID Card

All kinds of RFID card reader, such as

Mifare, EM cards, HID card, Key Fob, Wristband...