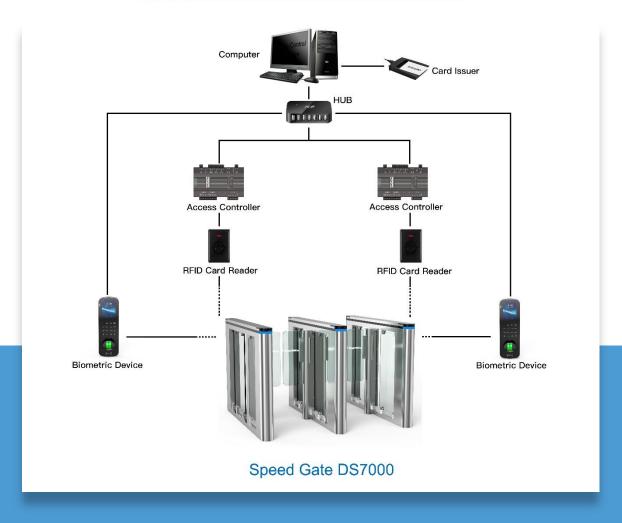

## System Integration Figure

#### **REMARK:**

- The turnstile circuit board support to work with any relay signal, and support to integrated with any 3rd party access control system: RFID, BIOMETRIC, QR/BARCODE and so on.
- Multiple access controller board can be connected by TCP/IP through net cable, control by central computer.
- The turnstile circuit board is also with RS232 output, it can connect with mini PC. Turnstile will open once received simple code by computer, which is suitable for the complicated like ticketing system solution.