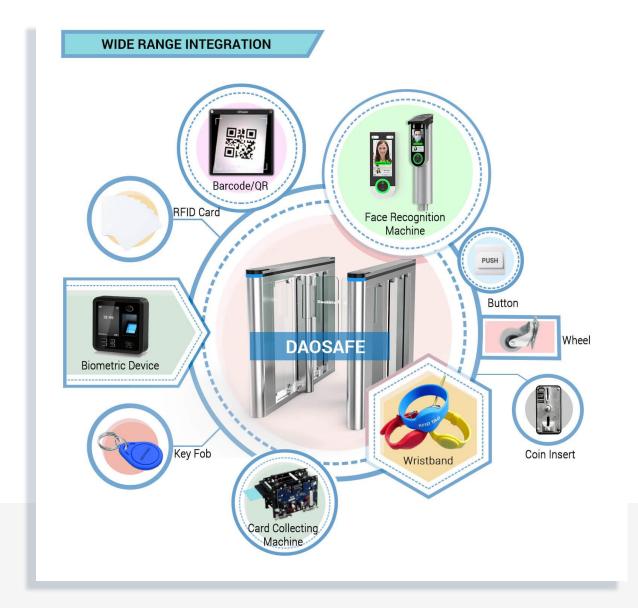

#### Face Recognition

Dynamic face recognizes, non-contact and trendy solutions

#### Barcode /QR scanner

Connect with mini PC or access controller to use Support phone or paper Barcode/QR

#### RFID Card

All kinds of RFID card reader, such as

Mifare, EM cards, HID card, Key Fob, Wristband...

#### Biometric Device

Support Fingerprint, RFID card, password

Popular and secure access control solutions

#### Key Fob

RFID type, mainly use in apartment

#### Card Collector Machine

The solution is mainly used in park, building for visitor

#### Wristband

RFID type, mainly used in swing pool and gym

#### Coin Insert

The solution is mainly for bus stations or toilet

#### Wheel

Integrated on turnstile for movable and portable

#### Button

Exit by freely passing/ push button

#### 3rd Party Access Controller

Any 3rd party access controller can integrate with all our turnstiles