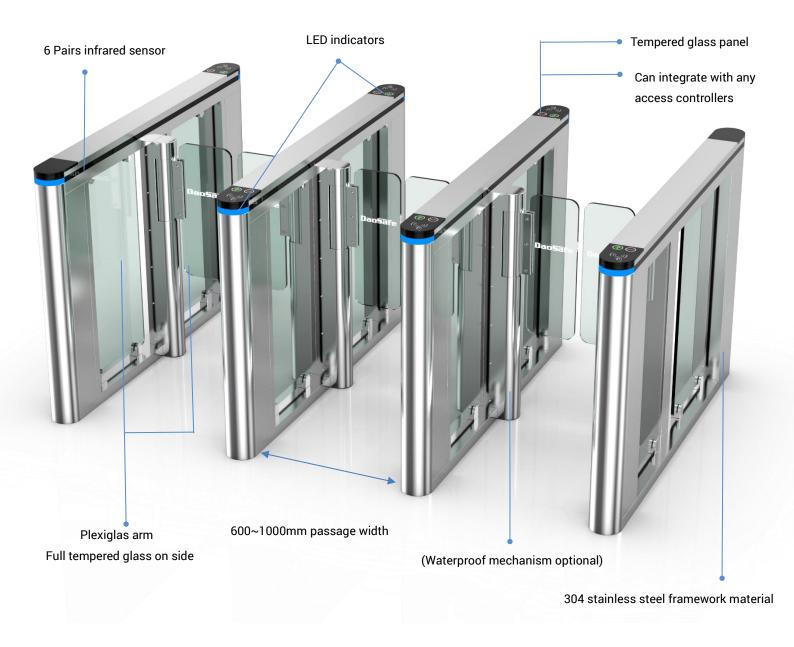

# DS7100 HIGHLIGHTS

120mm brushed stainless steel slim cabinet

Infrared sensor in the line of the black area

Tempered glass swipe window with red and green led light