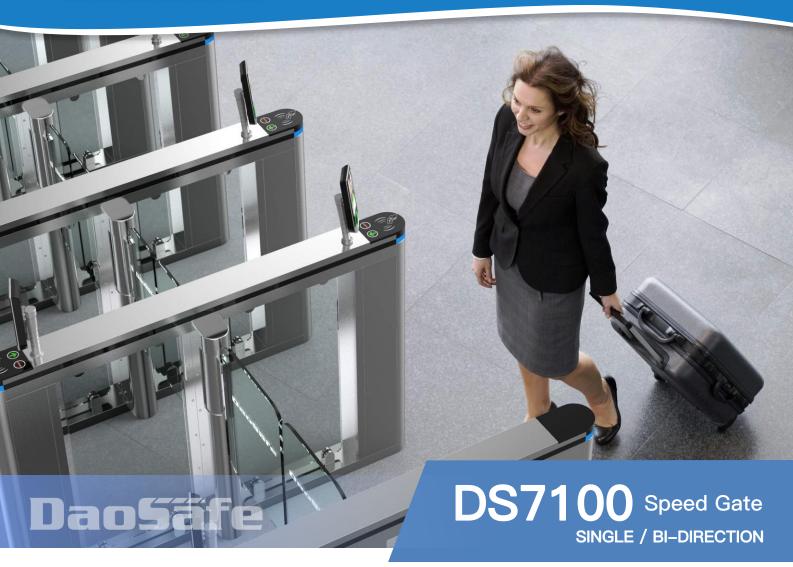

## Description

- DS7100 Speed gate is designed for elegant and luxury application to control access.
- Outstanding feature: 0.1s fast open and close speed, 55 people support to pass per minute which is usually used in high pedestrian traffic flow in both directions.
- The top tempered glass swipe window, the side tempered glass, black with a line of infrared induction, attractive fashion.
- > 120mm slim body housing is made of brushed stainless steel which is robust, rigid, anti-rust, waterproof and durable.
- ➤ The passing width can reach to 600mm for normal passage, and can support ≤1000mm arm for wide passageway, wheelchair, and pedestrian with large luggage can also pass.
- Superior production: Integrated mold production to ensure the high quality guaranteed.
- > Welding: adopt robot for weld to improve the high technological level.
- It has standard relay signal, which can be integrated with any kind of third-party access control system (e.g.: RFID, Fingerprint and Biometric reader device).
- In case of emergency, the arms will open automatically to allow free passage when power off.
- It is suitable for areas with general pedestrian traffic (e.g.: Hotel, Gym, Building, Bank, Shopping mall, Reception Area and so on).

Speed gate is designed for elegant and luxury application to control access.

Outstanding feature: 0.1s fast open and close speed, 55 people support to pass per minute which is usually used in high pedestrian traffic flow in both directions.