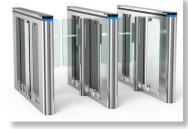

# DS7100 HIGHLIGHTS

120mm brushed stainless steel slim cabinet

Infrared sensor in the line of the black area

Tempered glass swipe window with red and green led light

Speed gate is designed for elegant and luxury application to control access.

Outstanding feature: 0.1s fast open and close speed, 55 people support to pass per minute which is usually used in high pedestrian traffic flow in both directions.

One Lane Two Lanes Three Lanes

Daosafe Technology Co., Ltd. TEL: +86 755 21017409 EMAIL: info@daosafe.com WEB: http://www.daosafe.com