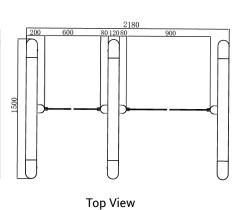

## Speed Gate Dimension

#### STANDARD + HANDICAPPED: 600mm+900mm

Front View

Side View