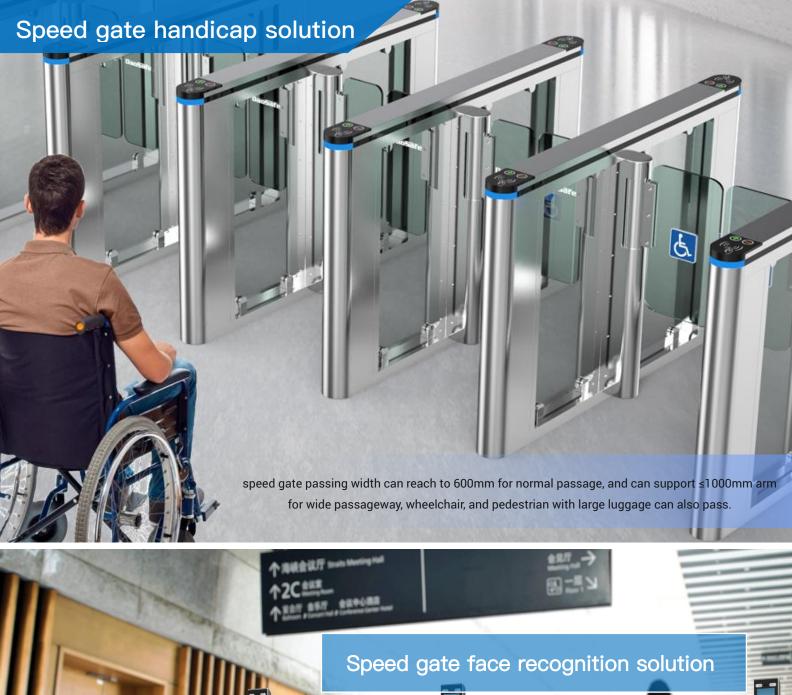

## Description

- DS7100 Speed gate is designed for elegant and luxury application to control access.
- Outstanding feature: 0.1s fast open and close speed, 55 people support to pass per minute which is usually used in high pedestrian traffic flow in both directions.
- The top tempered glass swipe window, the side tempered glass, black with a line of infrared induction, attractive fashion.
- > 120mm slim body housing is made of brushed stainless steel which is robust, rigid, anti-rust, waterproof and durable.
- ➤ The passing width can reach to 600mm for normal passage, and can support ≤1000mm arm for wide passageway, wheelchair, and pedestrian with large luggage can also pass.
- Superior production: Integrated mold production to ensure the high quality guaranteed.
- > Welding: adopt robot for weld to improve the high technological level.
- It has standard relay signal, which can be integrated with any kind of third-party access control system (e.g.: RFID, Fingerprint and Biometric reader device).
- In case of emergency, the arms will open automatically to allow free passage when power off.
- It is suitable for areas with general pedestrian traffic (e.g.: Hotel, Gym, Building, Bank, Shopping mall, Reception Area and so on).