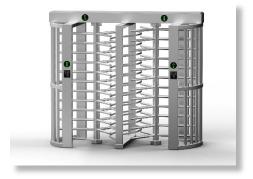

Full height turnstile is for maximum security in all type turnstiles. The most obvious feature of that is a security capability with 304/316 stainless steel framework to resist harsher circumstances.

DS412 Double Door