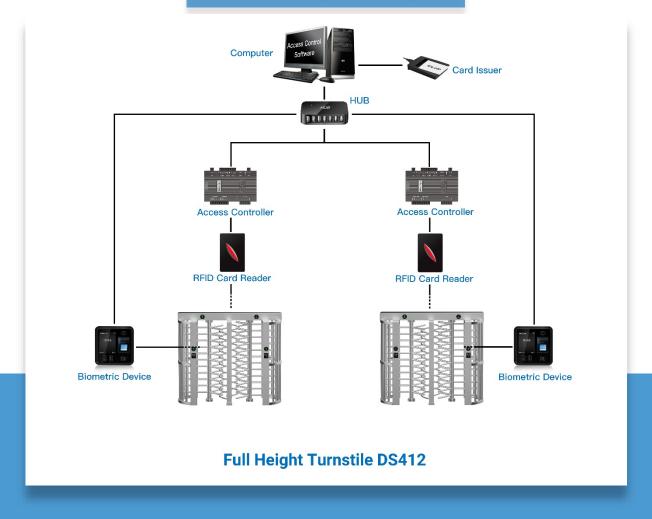

## System Integration Figure

#### **REMARK:**

- The turnstile circuit board support to work with any relay signal, and support to integrated with any 3rd party access control system: RFID, BIOMETRIC, QR/BARCODE and so on.
- Multiple access controller board can be connected by TCP/IP through net cable, control by central computer.
- The turnstile circuit board is also with RS232 output, it can connect with mini PC. Turnstile will open once received simple code by computer, which is suitable for the complicated like ticketing system solution.