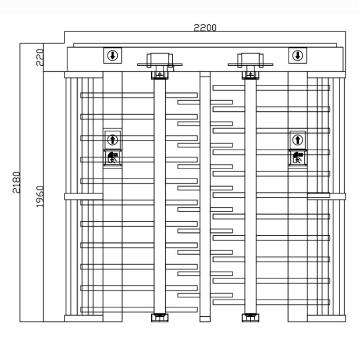

# Specification

| Model No.             | DS412                                                     |
|-----------------------|-----------------------------------------------------------|
| Туре                  | Full Height Turnstile                                     |
| Brand                 | Daosafe                                                   |
| Framework Material    | 304 full stainless steel                                  |
| Arm Support           | 120° rotors with 3 sections or 90° rotors with 4 sections |
| Dimension             | 2200 * 1400 * 2180mm                                      |
| Net Weight            | 320kg/pcs                                                 |
| Passage Width         | 2 lanes, 650mm/lane                                       |
| Passing Direction     | Single directional / Bi-directional                       |
| MCBF                  | 5 million                                                 |
| Power Supply          | AC220V/110V, 50/60Hz                                      |
| Operation Voltage     | 24V DC                                                    |
| Power Consumption     | 40W                                                       |
| Operation Temperature | –15 °C – 60 °C                                            |
| Operation Humidity    | 0 ~ 95% (No freeze)                                       |
| Working Environment   | Indoor / Outdoor                                          |
| Flow Rate             | 35–40 people per minute                                   |
| LED Indicator         | Yes                                                       |
| Emergency             | Automatic arm open when power off                         |
| Communication         | Dry contact, Relay signal, RS485                          |