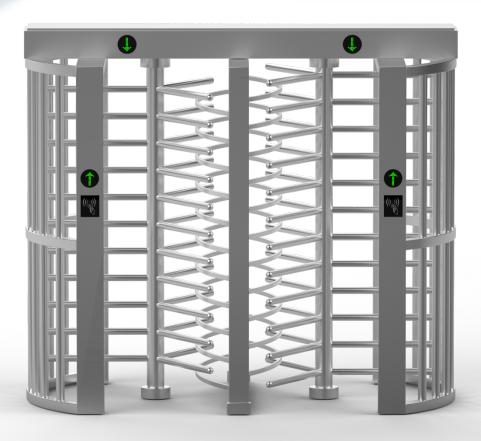

#### 3rd Party Access Controller

Any 3rd party access controller can integrate with all our turnstiles

Full Height Turnstile DS412 is a double door type with 304/316SS material, which is ideal for using at indoor and outdoor environments and usually matched with DSSP6002H railings and DSSP6004 full height pedestrian gate for handicap access, large deliveries and etc.

Full height turnstile is for maximum security in all type turnstiles. The most obvious feature of that is a security capability with 304/316 stainless steel framework to resist harsher circumstances.

DS412 Double Door