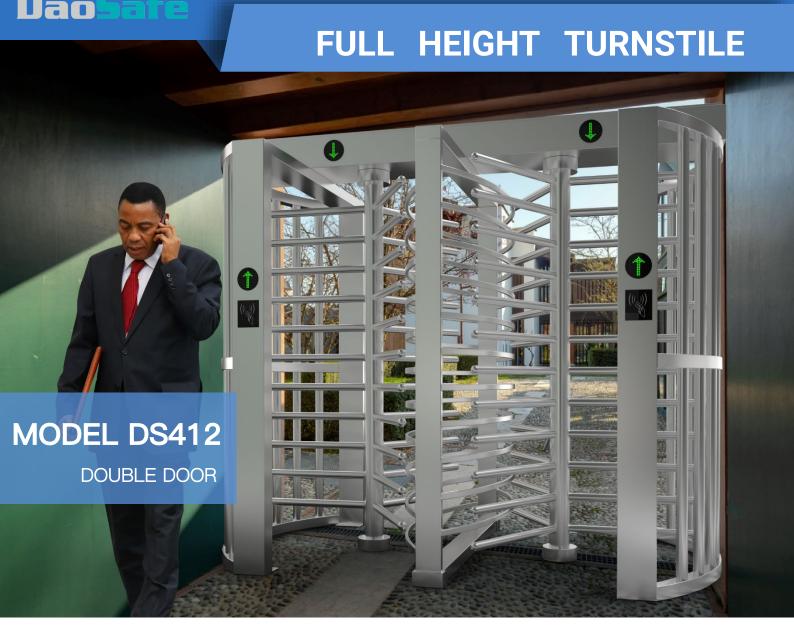

## Description

- Full height turnstile is highest safety access control solutions.
- > The body is made of brushed stainless steel which is robust, rigid, anti-rust, waterproof and durable.
- > It is ideal for both indoor and outdoor settings.
- It has standard relay signal, which can be integrated with any kind of third-party access control system (e.g.: RFID,
- > Fingerprint and Biometric reader device).
- It supports any type of external device solution. (e.g.: Display, Counter, Reader, Face recognition, Push button, Card collector, RFID Wristband Collector, Coin insert, Barcode/QR reader, Wheel).
- In case of emergency, turnstile gate will open automatically to allow free passage when power off.
- > Anti-tailing function: only one person passes at one time.
- It is suitable for areas with high security. (e.g.: Embassy, Stadium, Bank, Jail, Oil Field, Construction site, Station).

#### 3rd Party Access Controller

Any 3rd party access controller can integrate with all our turnstiles

Full Height Turnstile DS412 is a double door type with 304/316SS material, which is ideal for using at indoor and outdoor environments and usually matched with DSSP6002H railings and DSSP6004 full height pedestrian gate for handicap access, large deliveries and etc.

Full height turnstile is for maximum security in all type turnstiles. The most obvious feature of that is a security capability with 304/316 stainless steel framework to resist harsher circumstances.

DS412 Double Door