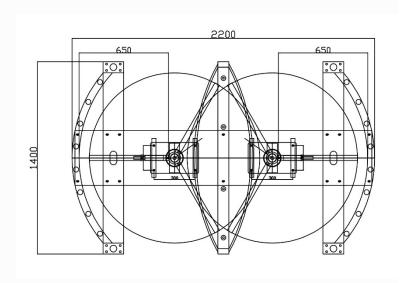

# Specification

| Model No.             | DS412                                                     |
|-----------------------|-----------------------------------------------------------|
| Туре                  | Full Height Turnstile                                     |
| Brand                 | Daosafe                                                   |
| Framework Material    | 304 full stainless steel                                  |
| Arm Support           | 120° rotors with 3 sections or 90° rotors with 4 sections |
| Dimension             | 2200 * 1400 * 2180mm                                      |
| Net Weight            | 320kg/pcs                                                 |
| Passage Width         | 2 lanes, 650mm/lane                                       |
| Passing Direction     | Single directional / Bi-directional                       |
| MCBF                  | 5 million                                                 |
| Power Supply          | AC220V/110V, 50/60Hz                                      |
| Operation Voltage     | 24V DC                                                    |
| Power Consumption     | 40W                                                       |
| Operation Temperature | –15 °C – 60 °C                                            |
| Operation Humidity    | 0 ~ 95% (No freeze)                                       |
| Working Environment   | Indoor / Outdoor                                          |
| Flow Rate             | 35–40 people per minute                                   |
| LED Indicator         | Yes                                                       |
| Emergency             | Automatic arm open when power off                         |
| Communication         | Dry contact, Relay signal, RS485                          |