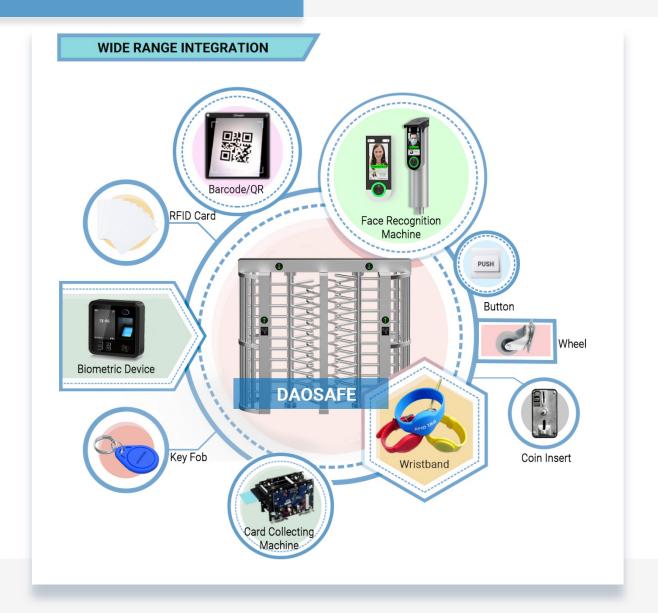

# We don't only offer turnstile gates We offer full access control solutions

#### Face Recognition

Dynamic face recognizes, non-contact and trendy solutions

#### Barcode /QR scanner

Connect with mini PC or access controller to use Support phone or paper Barcode/QR

#### RFID Card

All kinds of RFID card reader, such as

Mifare, EM cards, HID card, Key Fob, Wristband...

#### Biometric Device

Support Fingerprint, RFID card, password

Popular and secure access control solutions

#### Key Fob

RFID type, mainly use in apartment

#### Card Collector Machine

The solution is mainly used in park, building for visitor

#### Wristband

RFID type, mainly used in swing pool and gym

#### Coin Insert

The solution is mainly for bus stations or toilet

#### Wheel

Integrated on turnstile for movable and portable

#### Button

Exit by freely passing/ push button

#### 3rd Party Access Controller

Any 3rd party access controller can integrate with all our turnstiles

Full Height Turnstile DS412 is a double door type with 304/316SS material, which is ideal for using at indoor and outdoor environments and usually matched with DSSP6002H railings and DSSP6004 full height pedestrian gate for handicap access, large deliveries and etc.