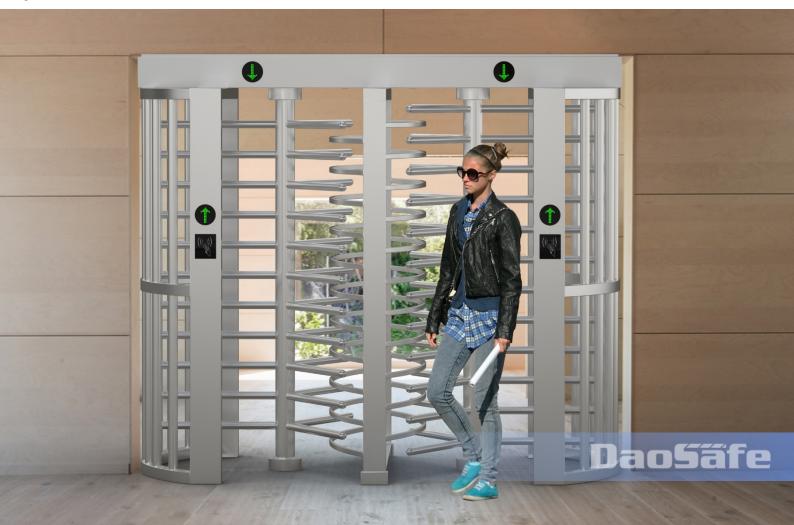

Full height turnstile is for maximum security in all type turnstiles. The most obvious feature of that is a security capability with 304/316 stainless steel framework to resist harsher circumstances.

DS412 Double Door