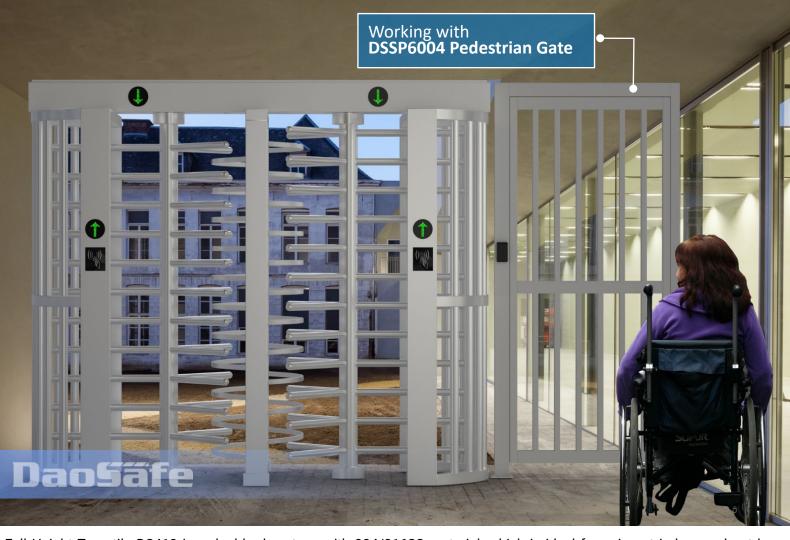

#### 3rd Party Access Controller

Any 3rd party access controller can integrate with all our turnstiles

Full Height Turnstile DS412 is a double door type with 304/316SS material, which is ideal for using at indoor and outdoor environments and usually matched with DSSP6002H railings and DSSP6004 full height pedestrian gate for handicap access, large deliveries and etc.