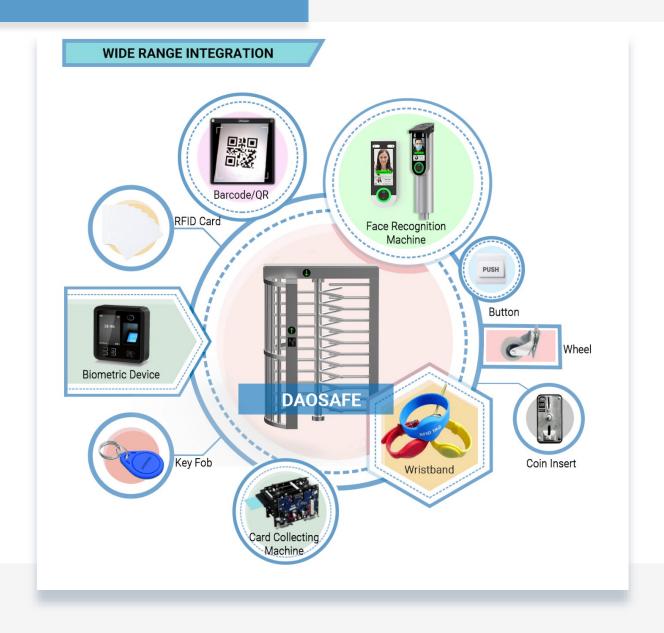

# We don't only offer turnstile gates We offer full access control solutions

## Integrate With Any Access Control

#### • Face Recognition

Dynamic face recognizes, non-contact and trendy solutions

Barcode /QR scanner

Connect with mini PC or access controller to use Support phone or paper Barcode/QR

RFID Card

All kinds of RFID card reader, such as Mifare, EM cards, HID card, Key Fob, Wristband...

Biometric Device

Support Fingerprint, RFID card, password Popular and secure access control solutions

Key Fob

#### • Card Collector Machine

The solution is mainly used in park, building for visitor

Wristband

RFID type, mainly used in swing pool and gym

Coin Insert

The solution is mainly for bus stations or toilet

Wheel

Integrated on turnstile for movable and portable

- Button
   Exit by freely passing/ push button
- 3rd Party Access Controller

Any 3rd party access controller can integrate with all our turnstiles

RFID type, mainly use in apartment