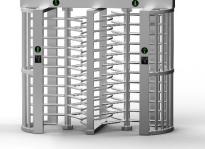

rprint, QR code, facial recognition...



## System Integration Figure



#### **REMARK:**

- The turnstile circuit board support to work with any relay signal, and support to integrated with any 3rd party
  access control system: RFID, BIOMETRIC, QR/BARCODE and so on.
- Multiple access controller board can be connected by TCP/IP through net cable, control by central computer.
- The turnstile circuit board is also with RS232 output, it can connect with mini PC. Turnstile will open once received simple code by computer, which is suitable for the complicated like ticketing system solution.

Full height turnstile is for maximum security in all type turnstiles. The most obvious feature of that is a security capability with 304/ 316 stainless steel framework to resist harsher circumstances.







DS411 Single Door

DS412 Double Door

Pedestrian Gate and Railings