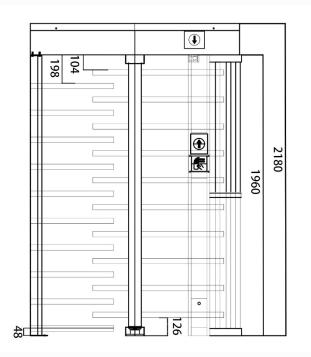

## Specification

| Model No.             | DS411                                                     |
|-----------------------|-----------------------------------------------------------|
| Туре                  | Full Height Turnstile                                     |
| Brand                 | Daosafe                                                   |
| Framework Material    | 304 full stainless steel                                  |
| Arm Support           | 120° rotors with 3 sections or 90° rotors with 4 sections |
| Dimension             | 1460 * 1250 * 2180mm                                      |
| Net Weight            | 180kg/pcs                                                 |
| Passage Width         | 1 lane, 650mm/lane                                        |
| Passing Direction     | Single directional / Bi-directional                       |
| MCBF                  | 5 million                                                 |
| Power Supply          | AC220V/110V, 50/60Hz                                      |
| Operation Voltage     | 24V DC                                                    |
| Power Consumption     | 40W                                                       |
| Operation Temperature | –15 °C – 60 °C                                            |
| Operation Humidity    | 0 ~ 95% (No freeze)                                       |
| Working Environment   | Indoor / Outdoor                                          |
| Flow Rate             | 35-40 people per minute                                   |
| LED Indicator         | Yes                                                       |
| Emergency             | Automatic arm open when power off                         |
| Communication         | Dry contact, Relay signal, RS485                          |