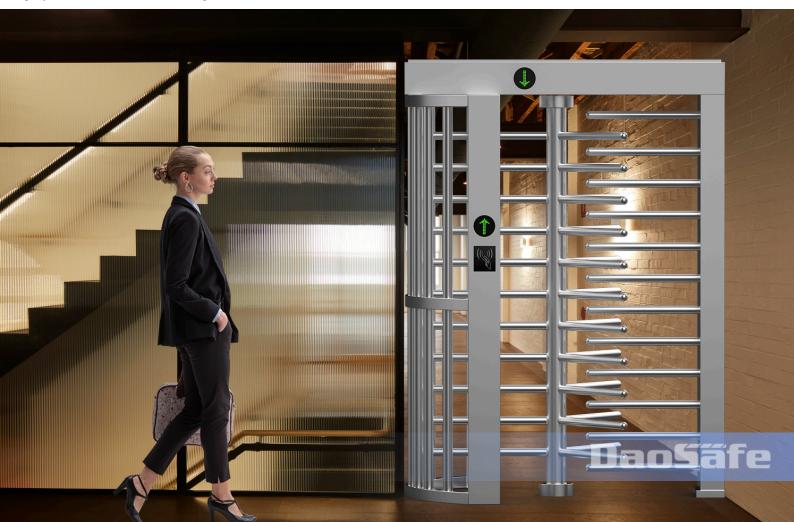

## FULL HEIGHT TURNSTILE

- > Full height turnstile is highest safety access control solutions.
- > The body is made of brushed stainless steel which is robust, rigid, anti-rust, waterproof and durable.
- > It is ideal for both indoor and outdoor settings.
- > It has standard relay signal, which can be integrated with any kind of third-party access control system (e.g.: RFID,
- > Fingerprint and Biometric reader device).
- It supports any type of external device solution. (e.g.: Display, Counter, Reader, Face recognition, Push button, Card collector, RFID Wristband Collector, Coin insert, Barcode/QR reader, Wheel).
- > In case of emergency, turnstile gate will open automatically to allow free passage when power off.
- Anti-tailing function: only one person passes at one time.
- > It is suitable for areas with high security. (e.g.: Embassy, Stadium, Bank, Jail, Oil Field, Construction site, Station).

Full Height Turnstile DS411 is a single door type with 304/316SS material, which is ideal for using at indoor and outdoor environments and usually work with pedestrian gate and railings, besides card access control system, also can integrated with fingerprint, QR code, facial recognition...

Full height turnstile is for maximum security in all type turnstiles. The most obvious feature of that is a security capability with 304/ 316 stainless steel framework to resist harsher circumstances.