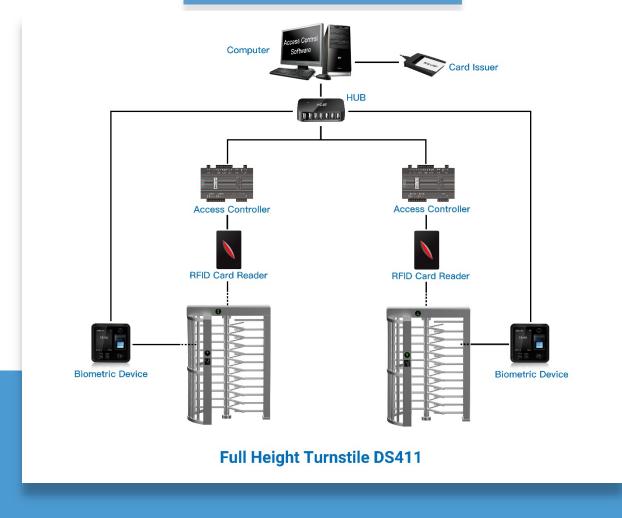

## System Integration Figure

#### **REMARK:**

- The turnstile circuit board support to work with any relay signal, and support to integrated with any 3rd party
  access control system: RFID, BIOMETRIC, QR/BARCODE and so on.
- Multiple access controller board can be connected by TCP/IP through net cable, control by central computer.
- The turnstile circuit board is also with RS232 output, it can connect with mini PC. Turnstile will open once received simple code by computer, which is suitable for the complicated like ticketing system solution.