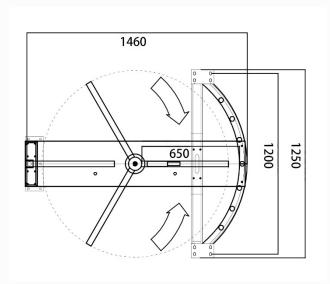

## Specification

| Model No.             | DS411                                                     |
|-----------------------|-----------------------------------------------------------|
| Туре                  | Full Height Turnstile                                     |
| Brand                 | Daosafe                                                   |
| Framework Material    | 304 full stainless steel                                  |
| Arm Support           | 120° rotors with 3 sections or 90° rotors with 4 sections |
| Dimension             | 1460 * 1250 * 2180mm                                      |
| Net Weight            | 180kg/pcs                                                 |
| Passage Width         | 1 lane, 650mm/lane                                        |
| Passing Direction     | Single directional / Bi-directional                       |
| MCBF                  | 5 million                                                 |
| Power Supply          | AC220V/110V, 50/60Hz                                      |
| Operation Voltage     | 24V DC                                                    |
| Power Consumption     | 40W                                                       |
| Operation Temperature | –15 °C – 60 °C                                            |
| Operation Humidity    | 0 ~ 95% (No freeze)                                       |
| Working Environment   | Indoor / Outdoor                                          |
| Flow Rate             | 35-40 people per minute                                   |
| LED Indicator         | Yes                                                       |
| Emergency             | Automatic arm open when power off                         |
| Communication         | Dry contact, Relay signal, RS485                          |