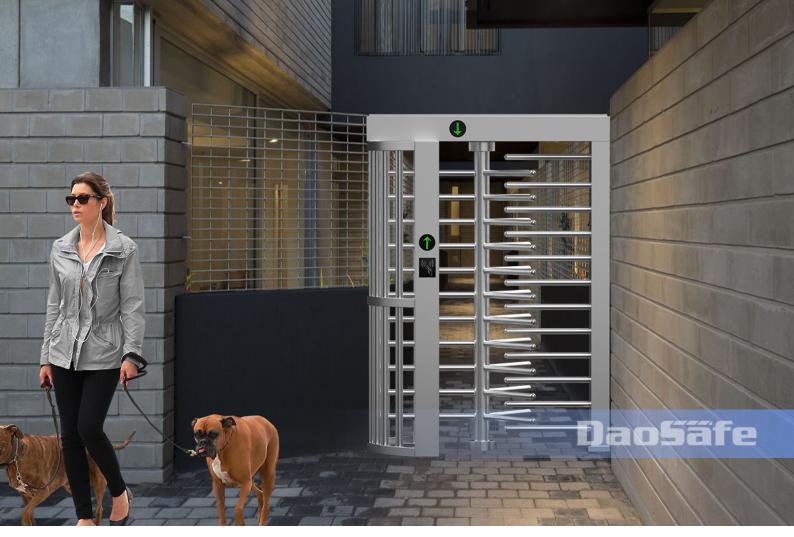

## FULL HEIGHT TURNSTILE

- > Full height turnstile is highest safety access control solutions.
- > The body is made of brushed stainless steel which is robust, rigid, anti-rust, waterproof and durable.
- > It is ideal for both indoor and outdoor settings.
- > It has standard relay signal, which can be integrated with any kind of third-party access control system (e.g.: RFID,
- > Fingerprint and Biometric reader device).
- It supports any type of external device solution. (e.g.: Display, Counter, Reader, Face recognition, Push button, Card collector, RFID Wristband Collector, Coin insert, Barcode/QR reader, Wheel).
- > In case of emergency, turnstile gate will open automatically to allow free passage when power off.
- Anti-tailing function: only one person passes at one time.
- > It is suitable for areas with high security. (e.g.: Embassy, Stadium, Bank, Jail, Oil Field, Construction site, Station).

Full Height Turnstile DS411 is a single door type with 304/316SS material, which is ideal for using at indoor and outdoor environments and usually work with pedestrian gate and railings, besides card access control system, also can integrated with fingerprint, QR code, facial recognition...

Full height turnstile is for maximum security in all type turnstiles. The most obvious feature of that is a security capability with 304/ 316 stainless steel framework to resist harsher circumstances.