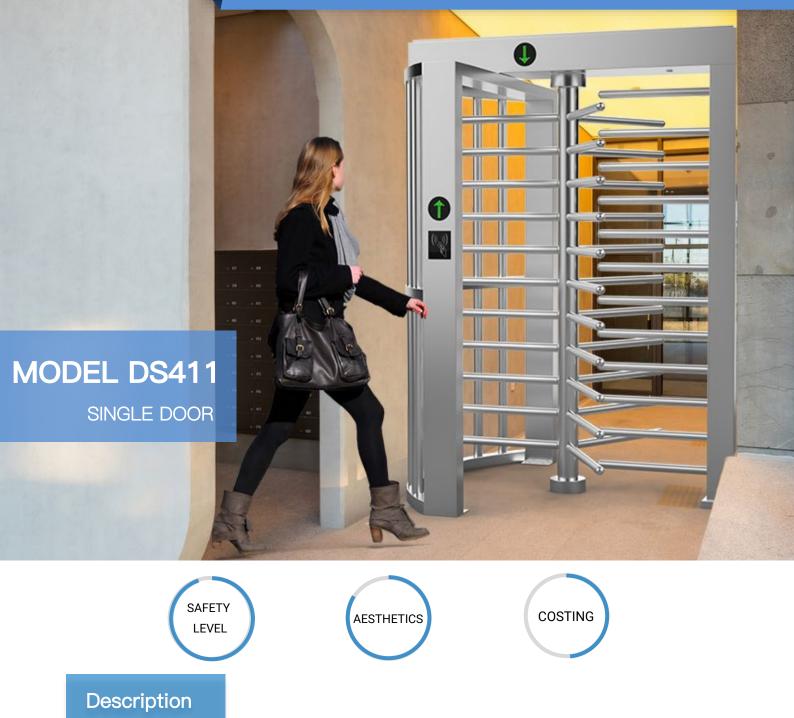

## FULL HEIGHT TURNSTILE

- > Full height turnstile is highest safety access control solutions.
- > The body is made of brushed stainless steel which is robust, rigid, anti-rust, waterproof and durable.
- > It is ideal for both indoor and outdoor settings.
- > It has standard relay signal, which can be integrated with any kind of third-party access control system (e.g.: RFID,
- > Fingerprint and Biometric reader device).
- It supports any type of external device solution. (e.g.: Display, Counter, Reader, Face recognition, Push button, Card collector, RFID Wristband Collector, Coin insert, Barcode/QR reader, Wheel).
- > In case of emergency, turnstile gate will open automatically to allow free passage when power off.
- Anti-tailing function: only one person passes at one time.
- > It is suitable for areas with high security. (e.g.: Embassy, Stadium, Bank, Jail, Oil Field, Construction site, Station).

Full Height Turnstile DS411 is a single door type with 304/316SS material, which is ideal for using at indoor and outdoor environments and usually work with pedestrian gate and railings, besides card access control system, also can integrated with fingerprint, QR code, facial recognition...

Full height turnstile is for maximum security in all type turnstiles. The most obvious feature of that is a security capability with 304/ 316 stainless steel framework to resist harsher circumstances.