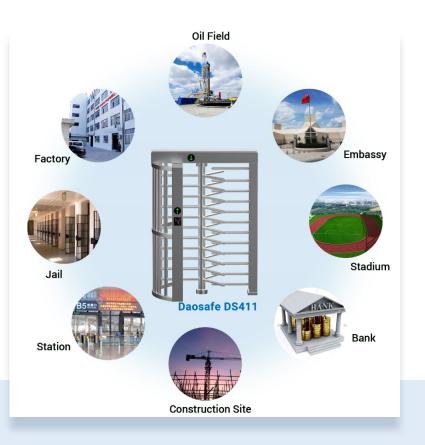

## FULL HEIGHT TURNSTILE

- > Full height turnstile is highest safety access control solutions.
- > The body is made of brushed stainless steel which is robust, rigid, anti-rust, waterproof and durable.
- > It is ideal for both indoor and outdoor settings.
- > It has standard relay signal, which can be integrated with any kind of third-party access control system (e.g.: RFID,
- > Fingerprint and Biometric reader device).
- It supports any type of external device solution. (e.g.: Display, Counter, Reader, Face recognition, Push button, Card collector, RFID Wristband Collector, Coin insert, Barcode/QR reader, Wheel).
- > In case of emergency, turnstile gate will open automatically to allow free passage when power off.
- Anti-tailing function: only one person passes at one time.
- > It is suitable for areas with high security. (e.g.: Embassy, Stadium, Bank, Jail, Oil Field, Construction site, Station).