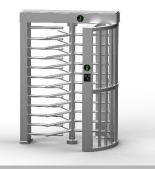

gerprint, QR code, facial recognition...



## System Integration Figure



#### **REMARK:**

- The turnstile circuit board support to work with any relay signal, and support to integrated with any 3rd party
  access control system: RFID, BIOMETRIC, QR/BARCODE and so on.
- Multiple access controller board can be connected by TCP/IP through net cable, control by central computer.
- The turnstile circuit board is also with RS232 output, it can connect with mini PC. Turnstile will open once received simple code by computer, which is suitable for the complicated like ticketing system solution.

Full height turnstile is for maximum security in all type turnstiles. The most obvious feature of that is a security capability with 304/ 316 stainless steel framework to resist harsher circumstances.







DS411 Single Door

DS412 Double Door

Pedestrian Gate and Railings