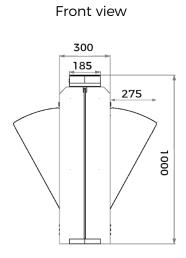

# Specification

| Model No.             | DS318                                                                                        |
|-----------------------|----------------------------------------------------------------------------------------------|
| Туре                  | Optical Flap Turnstile                                                                       |
| Brand                 | Daosafe                                                                                      |
| Framework Material    | 304 Stainless steel+ Plexiglas glass arm+ tempered glass side panels with dazzling LED light |
| Arm material          | Plexiglas-transparency                                                                       |
| Dimension             | 1200 *185 * 1000 mm                                                                          |
| Net Weight            | 70kg/pcs (single core), 80kg/pcs (double core)                                               |
| Passage Width         | 600 mm (standard), 900 mm(wheelchair)                                                        |
| Passing Direction     | Single directional / Bi-directional                                                          |
| MCBF                  | 12 million                                                                                   |
| Power Supply          | AC220V/110V, 50/60Hz                                                                         |
| Operation Voltage     | 24V DC                                                                                       |
| Power Consumption     | 40W                                                                                          |
| Operation Temperature | −20 °C − 75 °C                                                                               |
| Operation Humidity    | 0 ~ 95% (No freeze)                                                                          |
| Working Environment   | Indoor / Outdoor (IP65)                                                                      |
| Flow Rate             | 55-60 people per minute                                                                      |
| LED Indicator         | Two LED indicators on top: green "→" entry. red "—" no entry                                 |
| Infrared Sensor       | 5 pairs (3 pairs on the top +2 pairs on the below)                                           |
| Emergency             | Automatic arm open when power off                                                            |
| Flexibility           | Integrate with any access control                                                            |
|                       |                                                                                              |

# Dimension