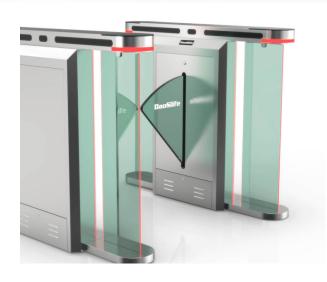

# MODEL DS318

Anti-rust, Waterproof and Fast Speed (0.2s)

- The same appearance design as the swing gate, simple and modern.
- 5 pairs of infrared, fast speed
- The white tempered glass on the cabinet with impressive red, green and blue 3 colors lighting change.
- The black tempered glass on the card panel which are firm and solid, not easy to be scratched.
- Waterproof: IP65 level, no afraid of water or rain.

The most special feature of flap turnstile is faster open and close speed than other turnstile gates, normally 55-60 persons per minute. So it's perfect for the sites with big visitors flow rate.

One Lane