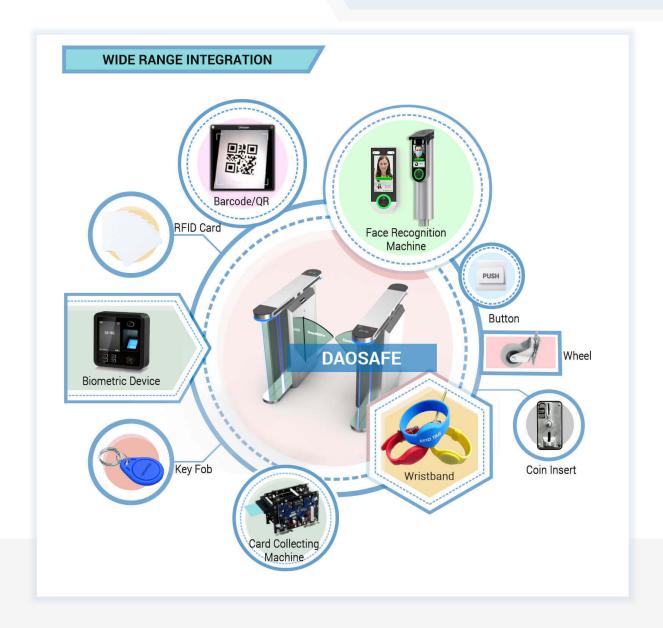

## Face Recognition

Dynamic face recognizes, non-contact and trendy solutions

## Barcode /QR scanner

Connect with mini PC or access controller to use Support phone or paper Barcode/QR

### RFID Card

All kinds of RFID card reader, such as

Mifare, EM cards, HID card, Key Fob, Wristband...

### Biometric Device

Support Fingerprint, RFID card, password

Popular and secure access control solutions

## Key Fob

RFID type, mainly use in apartment

## Card Collector Machine

The solution is mainly used in park, building for visitor

## Wristband

RFID type, mainly used in swing pool and gym

#### Coin Insert

The solution is mainly for bus stations or toilet

#### Wheel

Integrated on turnstile for movable and portable

## Button

Exit by freely passing/ push button

## 3rd Party Access Controller

Any 3rd party access controller can integrate with all our turnstiles

Optical Flap Turnstile DS318 with IP65 level, waterproof, no afraid of water or rain. Which is provides an artistic and high artwork solution for access control solution at sites with high aesthetic requirements, such as office, hotel, bank and chamber....