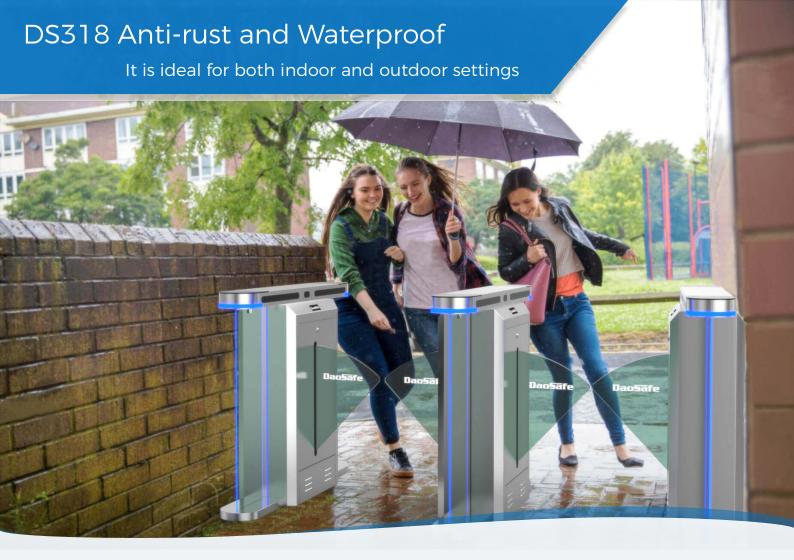

# MODEL DS318

Anti-rust, Waterproof and Fast Speed (0.2s)

- The same appearance design as the swing gate, simple and modern.
- 5 pairs of infrared, fast speed
- The white tempered glass on the cabinet with impressive red, green and blue 3 colors lighting change.
- The black tempered glass on the card panel which are firm and solid, not easy to be scratched.
- Waterproof: IP65 level, no afraid of water or rain.

## 3rd Party Access Controller

Any 3rd party access controller can integrate with all our turnstiles

Optical Flap Turnstile DS318 with IP65 level, waterproof, no afraid of water or rain. Which is provides an artistic and high artwork solution for access control solution at sites with high aesthetic requirements, such as office, hotel, bank and chamber....