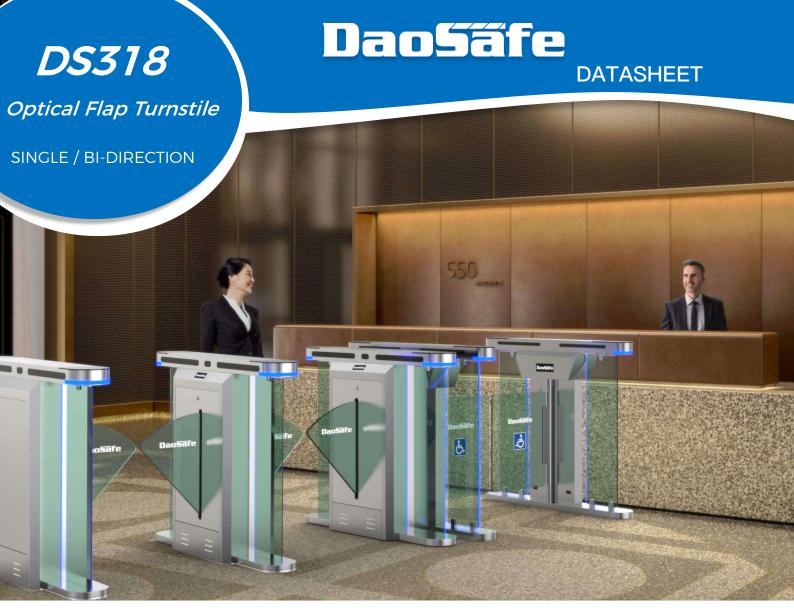

## Description

- Optical flap turnstile is to control pedestrian entry or exit in restricted areas, usually used in high pedestrian traffic flow in both directions.
- > The white tempered glass side panels with dazzling LED light which are more attractive and impressive, easily to catch pedestrian's eyes and enhance the artistry of the sites.
- The body is made of brushed stainless steel which is robust, rigid, anti-rust, waterproof and durable. The black tempered glass on the card panel which are firm and solid, not easy to be scratched.
- Waterproof: IP65 level, no afraid of water or rain. It is ideal for both indoor and outdoor settings.
- It has standard relay signal, which can be integrated with any kind of third-party access control system (e.g.: RFID, Fingerprint and Biometric reader device).
- In case of emergency, the arms will open automatically to allow free passage when power off.
- It support standard, can be combined with other disabled gates to form a wide passageway, wheelchair, and pedestrian with large luggage can pass.
- Application: suitable for any high-end sites, such as government building, chamber, bank, gym, hotel, shopping mall, office building and so on.

# MODEL DS318

Anti-rust, Waterproof and Fast Speed (0.2s)

- The same appearance design as the swing gate, simple and modern.
- 5 pairs of infrared, fast speed
- The white tempered glass on the cabinet with impressive red, green and blue 3 colors lighting change.
- The black tempered glass on the card panel which are firm and solid, not easy to be scratched.
- Waterproof: IP65 level, no afraid of water or rain.