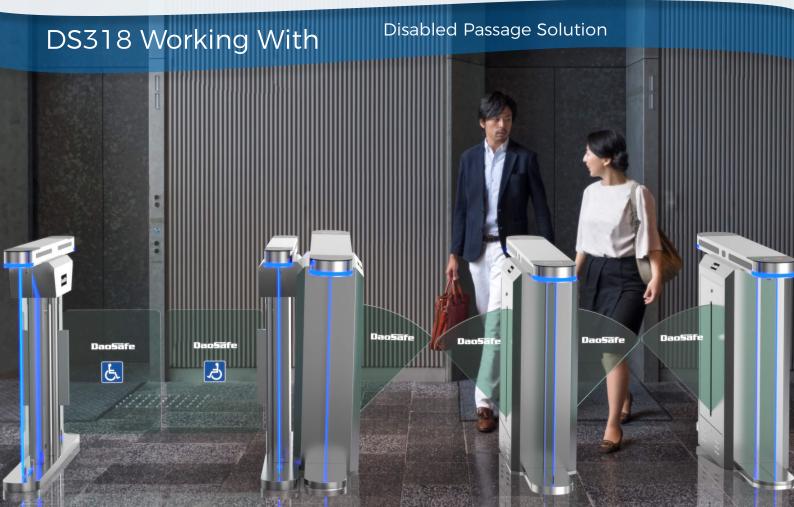

## Description

- Optical flap turnstile is to control pedestrian entry or exit in restricted areas, usually used in high pedestrian traffic flow in both directions.
- > The white tempered glass side panels with dazzling LED light which are more attractive and impressive, easily to catch pedestrian's eyes and enhance the artistry of the sites.
- The body is made of brushed stainless steel which is robust, rigid, anti-rust, waterproof and durable. The black tempered glass on the card panel which are firm and solid, not easy to be scratched.
- Waterproof: IP65 level, no afraid of water or rain. It is ideal for both indoor and outdoor settings.
- It has standard relay signal, which can be integrated with any kind of third-party access control system (e.g.: RFID, Fingerprint and Biometric reader device).
- In case of emergency, the arms will open automatically to allow free passage when power off.
- It support standard, can be combined with other disabled gates to form a wide passageway, wheelchair, and pedestrian with large luggage can pass.
- Application: suitable for any high-end sites, such as government building, chamber, bank, gym, hotel, shopping mall, office building and so on.

## 3rd Party Access Controller

Any 3rd party access controller can integrate with all our turnstiles

Optical Flap Turnstile DS318 with IP65 level, waterproof, no afraid of water or rain. Which is provides an artistic and high artwork solution for access control solution at sites with high aesthetic requirements, such as office, hotel, bank and chamber....