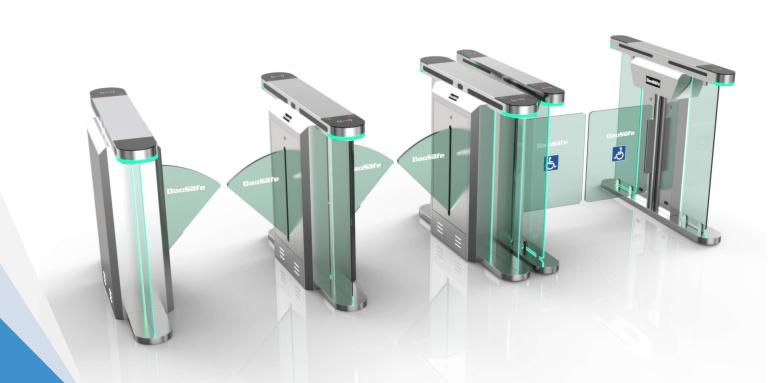

The most special feature of flap turnstile is faster open and close speed than other turnstile gates, normally 55-60 persons per minute. So it's perfect for the sites with big visitors flow rate.

One Lane

Two Lanes with Handicapped Access

Three Lanes with Handicapped Access