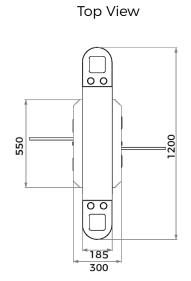

# Specification

| Model No.             | DS318                                                                                        |
|-----------------------|----------------------------------------------------------------------------------------------|
| Туре                  | Optical Flap Turnstile                                                                       |
| Brand                 | Daosafe                                                                                      |
| Framework Material    | 304 Stainless steel+ Plexiglas glass arm+ tempered glass side panels with dazzling LED light |
| Arm material          | Plexiglas-transparency                                                                       |
| Dimension             | 1200 *185 * 1000 mm                                                                          |
| Net Weight            | 70kg/pcs (single core), 80kg/pcs (double core)                                               |
| Passage Width         | 600 mm (standard), 900 mm(wheelchair)                                                        |
| Passing Direction     | Single directional / Bi-directional                                                          |
| MCBF                  | 12 million                                                                                   |
| Power Supply          | AC220V/110V, 50/60Hz                                                                         |
| Operation Voltage     | 24V DC                                                                                       |
| Power Consumption     | 40W                                                                                          |
| Operation Temperature | −20 °C − 75 °C                                                                               |
| Operation Humidity    | 0 ~ 95% (No freeze)                                                                          |
| Working Environment   | Indoor / Outdoor (IP65)                                                                      |
| Flow Rate             | 55-60 people per minute                                                                      |
| LED Indicator         | Two LED indicators on top: green "→" entry. red "—" no entry                                 |
| Infrared Sensor       | 5 pairs (3 pairs on the top +2 pairs on the below)                                           |
| Emergency             | Automatic arm open when power off                                                            |
| Flexibility           | Integrate with any access control                                                            |
|                       |                                                                                              |

# Dimension