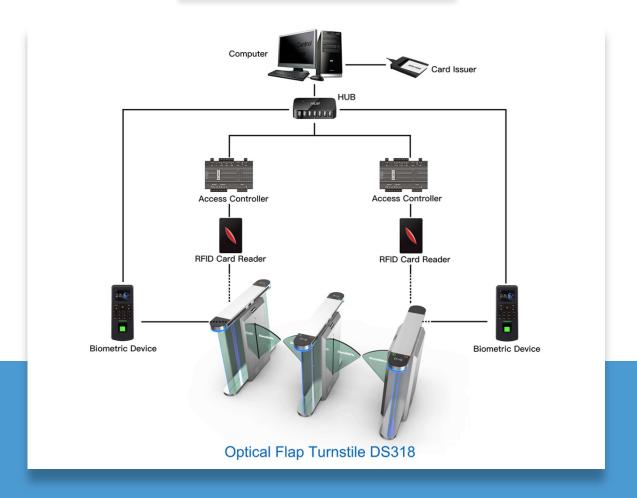

## System Integration Figure

## **REMARK:**

- The turnstile circuit board support to work with any relay signal, and support to integrated with any 3rd party access control system: RFID, BIOMETRIC, QR/BARCODE and so on.
- Multiple access controller board can be connected by TCP/IP through net cable, control by central computer.
- The turnstile circuit board is also with RS232 output, it can connect with mini PC. Turnstile will open once received simple code by computer, which is suitable for the complicated like ticketing system solution.