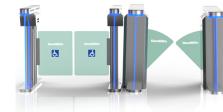

## Description

- Optical flap turnstile is to control pedestrian entry or exit in restricted areas, usually used in high pedestrian traffic flow in both directions.
- > The white tempered glass side panels with dazzling LED light which are more attractive and impressive, easily to catch pedestrian's eyes and enhance the artistry of the sites.
- The body is made of brushed stainless steel which is robust, rigid, anti-rust, waterproof and durable. The black tempered glass on the card panel which are firm and solid, not easy to be scratched.
- Waterproof: IP65 level, no afraid of water or rain. It is ideal for both indoor and outdoor settings.
- It has standard relay signal, which can be integrated with any kind of third-party access control system (e.g.: RFID, Fingerprint and Biometric reader device).
- In case of emergency, the arms will open automatically to allow free passage when power off.
- It support standard, can be combined with other disabled gates to form a wide passageway, wheelchair, and pedestrian with large luggage can pass.
- Application: suitable for any high-end sites, such as government building, chamber, bank, gym, hotel, shopping mall, office building and so on.

Two Lanes with Handicapped Access

Three Lanes with Handicapped Access