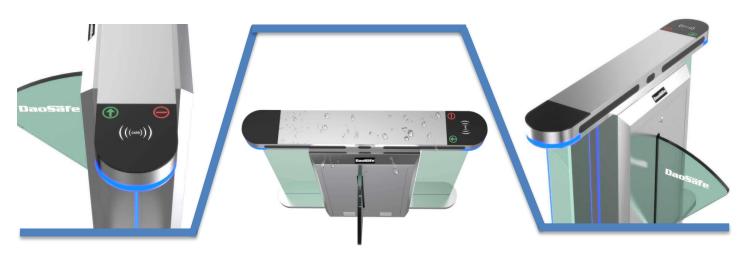

- Long-life performance, high operation dependability and fast response.
- The whole system runs smoothly, low noise, no mechanical impact.
- ✓ Single directional or Bi-directional is selectable.
- Automatic reset function: flap arms will lock automatically within 5s (can be setting) if passenger delay to entry.
- ✓ When power is off, flap arms will open automatically, which is complying with fire safety requirements.
- ✓ LED indicator (red "—" means no entry; green →means entry).
- Infrared sensor alarm functions, in case of illegal intrusion and reverse intrusion.
- Anti-intrusion function, the turnstile is locked automatically until valid opening signal input.
- ✓ Anti-reverse function, the turnstile alarms if someone wants to entry in the reverse direction.
- Anti-trailing function, the turnstile alarms if someone wants to burst in without permission.
- ✓ Anti-collision and anti-kick function, it designed with consolidated and more durable mechanism, will not break even someone collide it.
- ✓ Mechanism self-protection: the arm will reset automatically if is off position. It's movement will not be broken or damaged even after hit.
- ✓ It has the fastest open and close speed rate and can be adjusted.
- Easy to install and maintain.
- ✓ 3-year warranty support.

## FLAP TURNSTILE HIGHLIGHTS

Tempered glass swipe window

5 pairs of infrared, fast speed

# MODEL DS318

Anti-rust, Waterproof and Fast Speed (0.2s)

- The same appearance design as the swing gate, simple and modern.
- 5 pairs of infrared, fast speed
- The white tempered glass on the cabinet with impressive red, green and blue 3 colors lighting change.
- The black tempered glass on the card panel which are firm and solid, not easy to be scratched.
- Waterproof: IP65 level, no afraid of water or rain.

# Specification

| Model No.             | DS318                                                                                        |
|-----------------------|----------------------------------------------------------------------------------------------|
| Туре                  | Optical Flap Turnstile                                                                       |
| Brand                 | Daosafe                                                                                      |
| Framework Material    | 304 Stainless steel+ Plexiglas glass arm+ tempered glass side panels with dazzling LED light |
| Arm material          | Plexiglas-transparency                                                                       |
| Dimension             | 1200 *185 * 1000 mm                                                                          |
| Net Weight            | 70kg/pcs (single core), 80kg/pcs (double core)                                               |
| Passage Width         | 600 mm (standard), 900 mm(wheelchair)                                                        |
| Passing Direction     | Single directional / Bi-directional                                                          |
| MCBF                  | 12 million                                                                                   |
| Power Supply          | AC220V/110V, 50/60Hz                                                                         |
| Operation Voltage     | 24V DC                                                                                       |
| Power Consumption     | 40W                                                                                          |
| Operation Temperature | −20 °C − 75 °C                                                                               |
| Operation Humidity    | 0 ~ 95% (No freeze)                                                                          |
| Working Environment   | Indoor / Outdoor (IP65)                                                                      |
| Flow Rate             | 55-60 people per minute                                                                      |
| LED Indicator         | Two LED indicators on top: green "→" entry. red "—" no entry                                 |
| Infrared Sensor       | 5 pairs (3 pairs on the top +2 pairs on the below)                                           |
| Emergency             | Automatic arm open when power off                                                            |
| Flexibility           | Integrate with any access control                                                            |
|                       |                                                                                              |