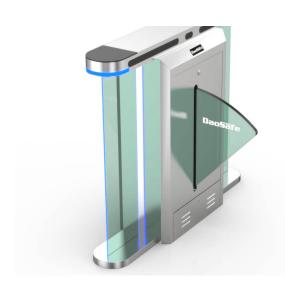

## Description

- Optical flap turnstile is to control pedestrian entry or exit in restricted areas, usually used in high pedestrian traffic flow in both directions.
- > The white tempered glass side panels with dazzling LED light which are more attractive and impressive, easily to catch pedestrian's eyes and enhance the artistry of the sites.
- The body is made of brushed stainless steel which is robust, rigid, anti-rust, waterproof and durable. The black tempered glass on the card panel which are firm and solid, not easy to be scratched.
- Waterproof: IP65 level, no afraid of water or rain. It is ideal for both indoor and outdoor settings.
- It has standard relay signal, which can be integrated with any kind of third-party access control system (e.g.: RFID, Fingerprint and Biometric reader device).
- In case of emergency, the arms will open automatically to allow free passage when power off.
- It support standard, can be combined with other disabled gates to form a wide passageway, wheelchair, and pedestrian with large luggage can pass.
- Application: suitable for any high-end sites, such as government building, chamber, bank, gym, hotel, shopping mall, office building and so on.

## FLAP TURNSTILE HIGHLIGHTS

Tempered glass swipe window

5 pairs of infrared, fast speed

# MODEL DS318

Anti-rust, Waterproof and Fast Speed (0.2s)

- The same appearance design as the swing gate, simple and modern.
- 5 pairs of infrared, fast speed
- The white tempered glass on the cabinet with impressive red, green and blue 3 colors lighting change.
- The black tempered glass on the card panel which are firm and solid, not easy to be scratched.
- Waterproof: IP65 level, no afraid of water or rain.