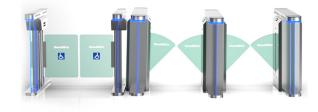

## Description

- Optical flap turnstile is to control pedestrian entry or exit in restricted areas, usually used in high pedestrian traffic flow in both directions.
- > The white tempered glass side panels with dazzling LED light which are more attractive and impressive, easily to catch pedestrian's eyes and enhance the artistry of the sites.
- The body is made of brushed stainless steel which is robust, rigid, anti-rust, waterproof and durable. The black tempered glass on the card panel which are firm and solid, not easy to be scratched.
- Waterproof: IP65 level, no afraid of water or rain. It is ideal for both indoor and outdoor settings.
- It has standard relay signal, which can be integrated with any kind of third-party access control system (e.g.: RFID, Fingerprint and Biometric reader device).
- In case of emergency, the arms will open automatically to allow free passage when power off.
- It support standard, can be combined with other disabled gates to form a wide passageway, wheelchair, and pedestrian with large luggage can pass.
- Application: suitable for any high-end sites, such as government building, chamber, bank, gym, hotel, shopping mall, office building and so on.

# MODEL DS318

Anti-rust, Waterproof and Fast Speed (0.2s)

- The same appearance design as the swing gate, simple and modern.
- 5 pairs of infrared, fast speed
- The white tempered glass on the cabinet with impressive red, green and blue 3 colors lighting change.
- The black tempered glass on the card panel which are firm and solid, not easy to be scratched.
- Waterproof: IP65 level, no afraid of water or rain.