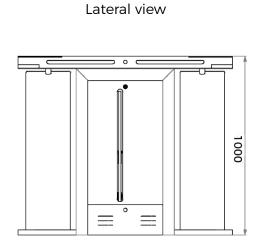

# Specification

| Model No.             | DS318                                                                                        |
|-----------------------|----------------------------------------------------------------------------------------------|
| Туре                  | Optical Flap Turnstile                                                                       |
| Brand                 | Daosafe                                                                                      |
| Framework Material    | 304 Stainless steel+ Plexiglas glass arm+ tempered glass side panels with dazzling LED light |
| Arm material          | Plexiglas-transparency                                                                       |
| Dimension             | 1200 *185 * 1000 mm                                                                          |
| Net Weight            | 70kg/pcs (single core), 80kg/pcs (double core)                                               |
| Passage Width         | 600 mm (standard), 900 mm(wheelchair)                                                        |
| Passing Direction     | Single directional / Bi-directional                                                          |
| MCBF                  | 12 million                                                                                   |
| Power Supply          | AC220V/110V, 50/60Hz                                                                         |
| Operation Voltage     | 24V DC                                                                                       |
| Power Consumption     | 40W                                                                                          |
| Operation Temperature | −20 °C − 75 °C                                                                               |
| Operation Humidity    | 0 ~ 95% (No freeze)                                                                          |
| Working Environment   | Indoor / Outdoor (IP65)                                                                      |
| Flow Rate             | 55-60 people per minute                                                                      |
| LED Indicator         | Two LED indicators on top: green "→" entry. red "—" no entry                                 |
| Infrared Sensor       | 5 pairs (3 pairs on the top +2 pairs on the below)                                           |
| Emergency             | Automatic arm open when power off                                                            |
| Flexibility           | Integrate with any access control                                                            |
|                       |                                                                                              |

# Dimension