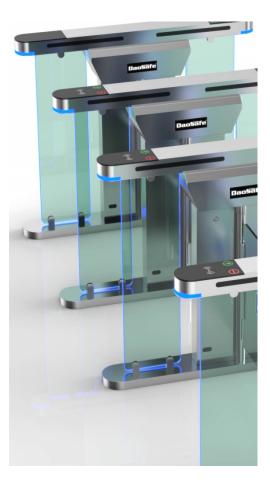

## SWING TURNSTILE HIGHLIGHTS

120mm slim cabinet, waterproof

Tempered glass swipe window

Blue, red and green LED light bar

**Reception Area** 

# MODEL DS218

6

Elegant, Slim, Anti-rust, Waterproof and Fast Speed (0.2s)

- Super slim cabinet: only 120mm, provide a cozy visual effect.
- The white tempered glass on the cabinet with impressive red, green and blue 3 colors lighting change.
- The black tempered glass on the card panel which are firm and solid, not easy to be scratched.
- Waterproof: IP65 level, no afraid of water or rain.