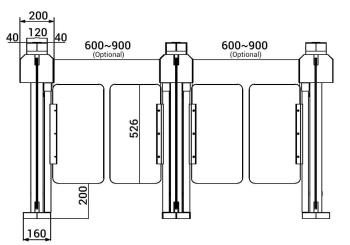

## Specification

| Model No.             | DS218                                                                                        |
|-----------------------|----------------------------------------------------------------------------------------------|
| Туре                  | Optical Swing Turnstile                                                                      |
| Brand                 | Daosafe                                                                                      |
| Framework Material    | 304 Stainless steel+ Plexiglas glass arm+ tempered glass side panels with dazzling LED light |
| Arm material          | Plexiglas-transparency                                                                       |
| Dimension             | 1200 *120 * 1020mm                                                                           |
| Net Weight            | 70kg/pcs (single core), 80kg/pcs (double core)                                               |
| Passage Width         | 600mm( standard), 900mm( handicap)                                                           |
| Passing Direction     | Single directional / Bi-directional                                                          |
| MCBF                  | 12 million                                                                                   |
| Power Supply          | AC220V/110V, 50/60Hz                                                                         |
| Operation Voltage     | 24V DC                                                                                       |
| Power Consumption     | 40W                                                                                          |
| Operation Temperature | –20 °C – 75 °C                                                                               |
| Operation Humidity    | 0 ~ 95% (No freeze)                                                                          |
| Working Environment   | Indoor / Outdoor (IP65)                                                                      |
| Flow Rate             | 45–55 people per minute                                                                      |
| LED Indicator         | Two LED indicators on top: green " $\rightarrow$ " entry. red " $-$ " no entry               |
| Infrared Sensor       | 6 pairs(4pairs on the top +2 pairs on the below)                                             |
| Emergency             | Automatic arm open when power off                                                            |
| Flexibility           | Integrate with any access control                                                            |
|                       |                                                                                              |

The advantage of swing turnstile is that the passage width can reach to 600mm-900mm, which is suitable for handicapped person or pedestrians with luggage. The turnstile is usually used in high-grade occasion.