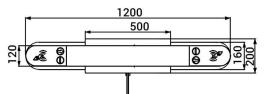

## Specification

| Model No.             | DS218                                                                                        |
|-----------------------|----------------------------------------------------------------------------------------------|
| Туре                  | Optical Swing Turnstile                                                                      |
| Brand                 | Daosafe                                                                                      |
| Framework Material    | 304 Stainless steel+ Plexiglas glass arm+ tempered glass side panels with dazzling LED light |
| Arm material          | Plexiglas-transparency                                                                       |
| Dimension             | 1200 *120 * 1020mm                                                                           |
| Net Weight            | 70kg/pcs (single core), 80kg/pcs (double core)                                               |
| Passage Width         | 600mm( standard), 900mm( handicap)                                                           |
| Passing Direction     | Single directional / Bi-directional                                                          |
| MCBF                  | 12 million                                                                                   |
| Power Supply          | AC220V/110V, 50/60Hz                                                                         |
| Operation Voltage     | 24V DC                                                                                       |
| Power Consumption     | 40W                                                                                          |
| Operation Temperature | –20 °C – 75 °C                                                                               |
| Operation Humidity    | 0 ~ 95% (No freeze)                                                                          |
| Working Environment   | Indoor / Outdoor (IP65)                                                                      |
| Flow Rate             | 45–55 people per minute                                                                      |
| LED Indicator         | Two LED indicators on top: green " $\rightarrow$ " entry. red " $-$ " no entry               |
| Infrared Sensor       | 6 pairs(4pairs on the top +2 pairs on the below)                                             |
| Emergency             | Automatic arm open when power off                                                            |
| Flexibility           | Integrate with any access control                                                            |
|                       |                                                                                              |