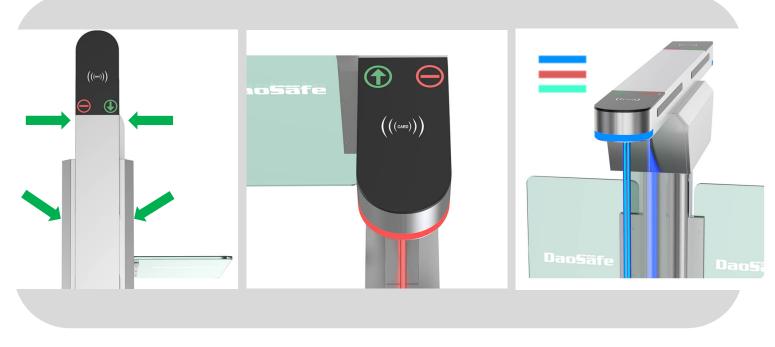

### Features

- Long-life performance, high operation dependability and fast response.
- The whole system runs smoothly, low noise, no mechanical impact.
- ✓ Single directional or Bi-directional is selectable.
- Automatic reset function: swing arms will lock automatically within 5s (can be setting) if passenger delay to entry.
- When power is off, swing arms will open automatically, which is complying with fire safety requirements.
- ✓ LED indicator (red "-" means no entry; green → means entry).
- Infrared sensor alarm functions, in case of illegal intrusion and reverse intrusion.
- Anti-intrusion function, the speed gate is locked automatically until valid opening signal input.
- Anti-reverse function, the turnstile alarms if someone wants to entry in the reverse direction.
- Anti-trailing function, the speed gate alarms if someone wants to burst in without permission.
- Anti-collision and anti-kick function, it designed with consolidated and more durable mechanism, will not break even someone collide it.
- Mechanism self-protection: the arm will reset automatically if is off position. It's movement will not be broken or damaged even after hit.
- It has the fastest open and close speed rate and can be adjusted.
- Easy to install and maintain.
- ✓ 3-year warranty support.

## Specification

| Model No.             | DS218                                                                                        |
|-----------------------|----------------------------------------------------------------------------------------------|
| Туре                  | Optical Swing Turnstile                                                                      |
| Brand                 | Daosafe                                                                                      |
| Framework Material    | 304 Stainless steel+ Plexiglas glass arm+ tempered glass side panels with dazzling LED light |
| Arm material          | Plexiglas-transparency                                                                       |
| Dimension             | 1200 *120 * 1020mm                                                                           |
| Net Weight            | 70kg/pcs (single core), 80kg/pcs (double core)                                               |
| Passage Width         | 600mm( standard), 900mm( handicap)                                                           |
| Passing Direction     | Single directional / Bi-directional                                                          |
| MCBF                  | 12 million                                                                                   |
| Power Supply          | AC220V/110V, 50/60Hz                                                                         |
| Operation Voltage     | 24V DC                                                                                       |
| Power Consumption     | 40W                                                                                          |
| Operation Temperature | –20 °C – 75 °C                                                                               |
| Operation Humidity    | 0 ~ 95% (No freeze)                                                                          |
| Working Environment   | Indoor / Outdoor (IP65)                                                                      |
| Flow Rate             | 45–55 people per minute                                                                      |
| LED Indicator         | Two LED indicators on top: green " $\rightarrow$ " entry. red " $-$ " no entry               |
| Infrared Sensor       | 6 pairs(4pairs on the top +2 pairs on the below)                                             |
| Emergency             | Automatic arm open when power off                                                            |
| Flexibility           | Integrate with any access control                                                            |
|                       |                                                                                              |