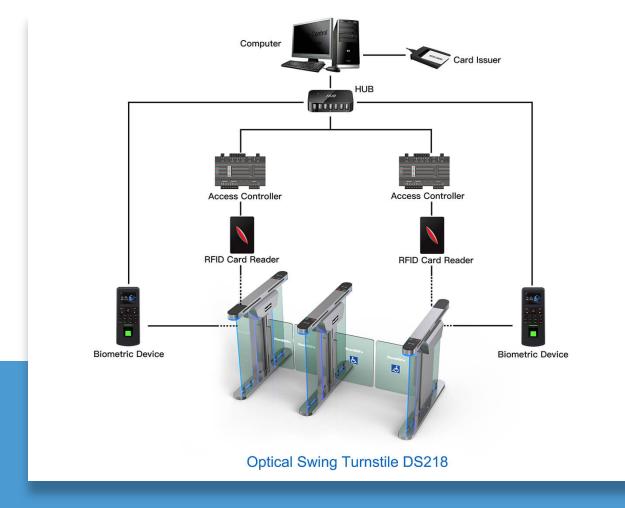

### System Integration Figure

#### **REMARK:**

- The turnstile circuit board support to work with any relay signal, and support to integrated with any 3rd party access control system: RFID, BIOMETRIC, QR/BARCODE and so on.
- Multiple access controller board can be connected by TCP/IP through net cable, control by central computer.
- The turnstile circuit board is also with RS232 output, it can connect with mini PC. Turnstile will open once received simple code by computer, which is suitable for the complicated like ticketing system solution.