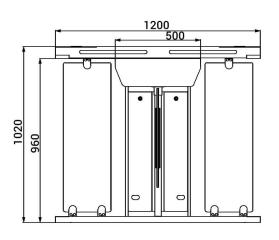

## Specification

| Model No.             | DS218                                                                                        |
|-----------------------|----------------------------------------------------------------------------------------------|
| Туре                  | Optical Swing Turnstile                                                                      |
| Brand                 | Daosafe                                                                                      |
| Framework Material    | 304 Stainless steel+ Plexiglas glass arm+ tempered glass side panels with dazzling LED light |
| Arm material          | Plexiglas-transparency                                                                       |
| Dimension             | 1200 *120 * 1020mm                                                                           |
| Net Weight            | 70kg/pcs (single core), 80kg/pcs (double core)                                               |
| Passage Width         | 600mm( standard), 900mm( handicap)                                                           |
| Passing Direction     | Single directional / Bi-directional                                                          |
| MCBF                  | 12 million                                                                                   |
| Power Supply          | AC220V/110V, 50/60Hz                                                                         |
| Operation Voltage     | 24V DC                                                                                       |
| Power Consumption     | 40W                                                                                          |
| Operation Temperature | –20 °C – 75 °C                                                                               |
| Operation Humidity    | 0 ~ 95% (No freeze)                                                                          |
| Working Environment   | Indoor / Outdoor (IP65)                                                                      |
| Flow Rate             | 45–55 people per minute                                                                      |
| LED Indicator         | Two LED indicators on top: green " $\rightarrow$ " entry. red " $-$ " no entry               |
| Infrared Sensor       | 6 pairs(4pairs on the top +2 pairs on the below)                                             |
| Emergency             | Automatic arm open when power off                                                            |
| Flexibility           | Integrate with any access control                                                            |
|                       |                                                                                              |