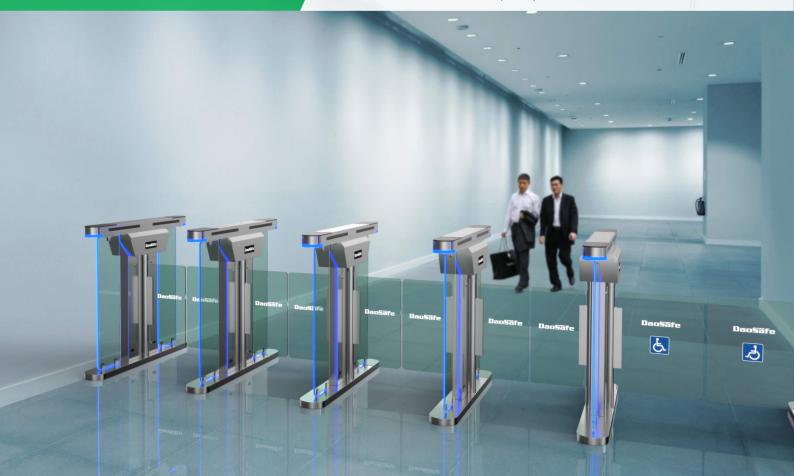

used in park, building for visitor

Wristband

RFID type, mainly used in swing pool and gym

• Coin Insert

The solution is mainly for bus stations or toilet

• Wheel

Integrated on turnstile for movable and portable

- Button
  Exit by freely passing/ push button
- 3rd Party Access Controller

Any 3rd party access controller can integrate with all our turnstiles

RFID type, mainly use in apartment

### DS218 Anti-rust and Waterproof It is ideal for both indoor and outdoor settings



### DS218 Working With Disabled Channel Solution

Optical Swing Turnstile DS218 with IP65 level, waterproof, no afraid of water or rain. Which is provides an artistic and high artwork solution for access control solution at sites with high aesthetic requirements, such as office, hotel, bank and chamber....



### System Integration Figure



#### **REMARK:**

- The turnstile circuit board support to work with any relay signal, and support to integrated with any 3rd party access control system: RFID, BIOMETRIC, QR/BARCODE and so on.
- Multiple access controller board can be connected by TCP/IP through net cable, control by central computer.
- The turnstile circuit board is also with RS232 output, it can connect with mini PC. Turnstile will open once received simple code by computer, which is suitable for the complicated like ticketing system solution.

The advantage of swing turnstile is that the passage width can reach to 600mm-900mm, which is suitable for handicapped person or pedestrians with luggage. The turnstile is usually used in high-grade occasion.







One Lane

Two Lanes

Three La