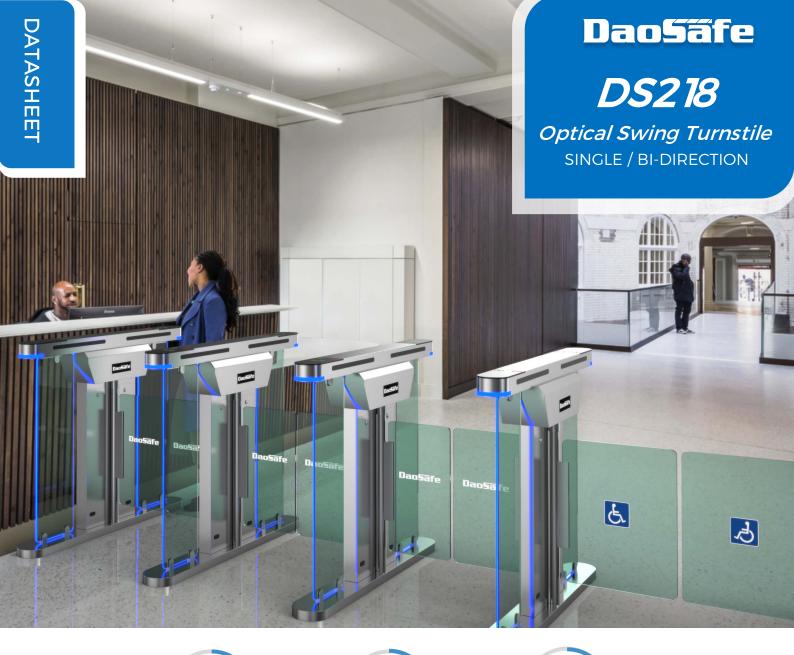

## SWING TURNSTILE HIGHLIGHTS

120mm slim cabinet, waterproof

Tempered glass swipe window

Blue, red and green LED light bar

**Reception Area** 

# MODEL DS218

6

Elegant, Slim, Anti-rust, Waterproof and Fast Speed (0.2s)

- Super slim cabinet: only 120mm, provide a cozy visual effect.
- The white tempered glass on the cabinet with impressive red, green and blue 3 colors lighting change.
- The black tempered glass on the card panel which are firm and solid, not easy to be scratched.
- Waterproof: IP65 level, no afraid of water or rain.

### DS218 Working With Disabled Channel Solution

Optical Swing Turnstile DS218 with IP65 level, waterproof, no afraid of water or rain. Which is provides an artistic and high artwork solution for access control solution at sites with high aesthetic requirements, such as office, hotel, bank and chamber....

The advantage of swing turnstile is that the passage width can reach to 600mm-900mm, which is suitable for handicapped person or pedestrians with luggage. The turnstile is usually used in high-grade occasion.