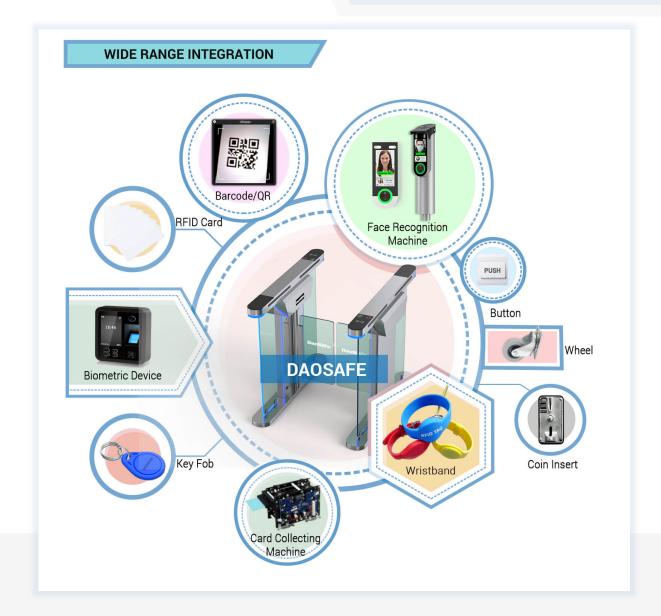

• Face Recognition

Dynamic face recognizes, non-contact and trendy solutions

Barcode /QR scanner

Connect with mini PC or access controller to use Support phone or paper Barcode/QR

RFID Card

All kinds of RFID card reader, such as Mifare, EM cards, HID card, Key Fob, Wristband...

Biometric Device

Support Fingerprint, RFID card, password Popular and secure access control solutions

• Key Fob

Card Collector Machine

The solution is mainly used in park, building for visitor

Wristband

RFID type, mainly used in swing pool and gym

• Coin Insert

The solution is mainly for bus stations or toilet

• Wheel

Integrated on turnstile for movable and portable

- Button
  Exit by freely passing/ push button
- 3rd Party Access Controller

Any 3rd party access controller can integrate with all our turnstiles

RFID type, mainly use in apartment

### System Integration Figure

#### **REMARK:**

- The turnstile circuit board support to work with any relay signal, and support to integrated with any 3rd party access control system: RFID, BIOMETRIC, QR/BARCODE and so on.
- Multiple access controller board can be connected by TCP/IP through net cable, control by central computer.
- The turnstile circuit board is also with RS232 output, it can connect with mini PC. Turnstile will open once received simple code by computer, which is suitable for the complicated like ticketing system solution.