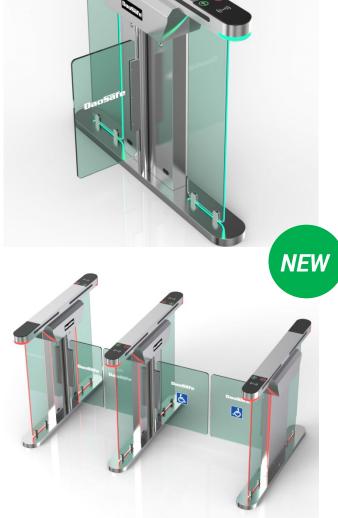

The advantage of swing turnstile is that the passage width can reach to 600mm-900mm, which is suitable for handicapped person or pedestrians with luggage. The turnstile is usually used in high-grade occasion.

One Lane

Two Lanes

Three Lanes