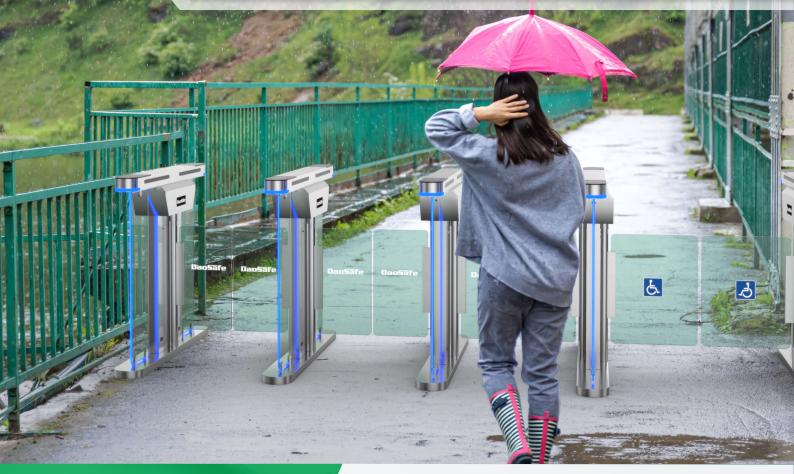

### DS218 Anti-rust and Waterproof It is ideal for both indoor and outdoor settings

### DS218 Working With Disabled Channel Solution

Optical Swing Turnstile DS218 with IP65 level, waterproof, no afraid of water or rain. Which is provides an artistic and high artwork solution for access control solution at sites with high aesthetic requirements, such as office, hotel, bank and chamber....