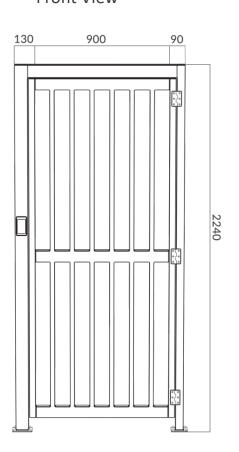

## **DIMENSION**

#### Front View

## **SPECIFICATION**

| Model No.             | DSSP6004                                       |
|-----------------------|------------------------------------------------|
| Brand                 | Daosafe                                        |
| Туре                  | Pedestrian gate                                |
| Framework Material    | 304 Full stainless steel                       |
| Dimension             | 1120 * 2240mm                                  |
| Passage Width         | 900mm (Standard)                               |
| Weight                | 65kg/pcs                                       |
| Power Supply          | AC220V/110V, 50/60Hz                           |
| Operation Voltage     | 24V DC                                         |
| Power Consumption     | 20W                                            |
| Operation Temperature | -15 °C - 60 °C                                 |
| Operation Humidity    | 0 ~ 95% (No freeze)                            |
| Working Environment   | Indoor / Outdoor                               |
| Standard Opening      | 90 Degrees                                     |
| Drive Unit            | Manual, magnetic lock or automatic motor drive |
| Working Environment   | Indoor/Outdoor use                             |