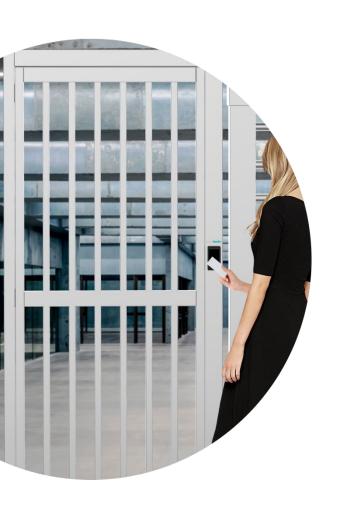

#### **FEATURES**

- The full height pedestrian security gate device is designed to open individually or work together with full height turnstile to control access at places where needs strict traffic requirement.
- Non locking, key lock and electric locking types are available.
- Support to integrate with any kind of third-party access control system.
- It is suitable for both indoor and outdoor applications.
- Right or left hand swing directions.
- The body is made of brushed stainless steel, which is anti-rust, durable, and good looking.
- Easy installation and maintain.
- 3 years free warranty.

## **Integration Solutions**

Manual Key Lock

No software include, use keys to open manually. It's a cost-effective solution to control traffic.

Electronic Lock (Manual type)

Electronic lock can be in conjunction with any 3<sup>rd</sup> access controller to entry and exit. One-way manually opening the door.

Motor Drive (Automatic type)

Two-way to open/close the door, also can integrate with any access control system, such as:

Push Button

Remote control push button or button on the exit side.

RFID Card

All kinds of RFID card reader, such as Mifare, Em cards, HID card...