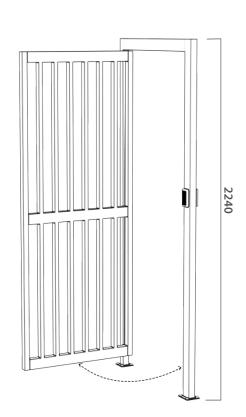

## **DIMENSION**

#### Lateral View

## **SPECIFICATION**

| Model No.             | DSSP6004                                       |
|-----------------------|------------------------------------------------|
| Brand                 | Daosafe                                        |
| Туре                  | Pedestrian gate                                |
| Framework Material    | 304 Full stainless steel                       |
| Dimension             | 1120 * 2240mm                                  |
| Passage Width         | 900mm (Standard)                               |
| Weight                | 65kg/pcs                                       |
| Power Supply          | AC220V/110V, 50/60Hz                           |
| Operation Voltage     | 24V DC                                         |
| Power Consumption     | 20W                                            |
| Operation Temperature | -15 °C - 60 °C                                 |
| Operation Humidity    | 0 ~ 95% (No freeze)                            |
| Working Environment   | Indoor / Outdoor                               |
| Standard Opening      | 90 Degrees                                     |
| Drive Unit            | Manual, magnetic lock or automatic motor drive |
| Working Environment   | Indoor/Outdoor use                             |