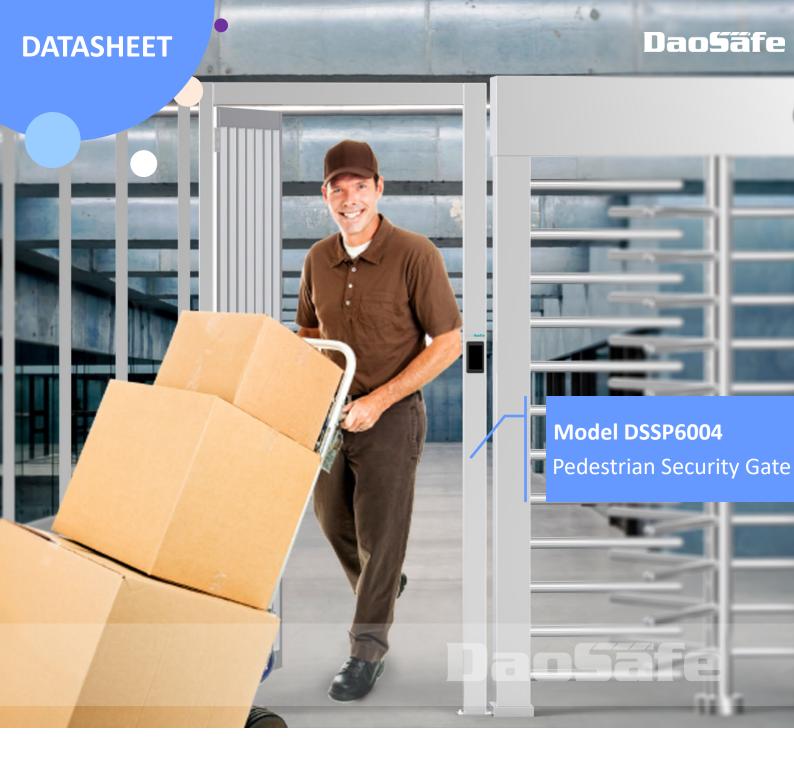

#### **FEATURES**

- The full height pedestrian security gate device is designed to open individually or work together with full height turnstile to control access at places where needs strict traffic requirement.
- Non locking, key lock and electric locking types are available.
- Support to integrate with any kind of third-party access control system.
- It is suitable for both indoor and outdoor applications.
- Right or left hand swing directions.
- The body is made of brushed stainless steel, which is anti-rust, durable, and good looking.
- Easy installation and maintain.
- 3 years free warranty.

## **SPECIFICATION**

| Model No.             | DSSP6004                                       |
|-----------------------|------------------------------------------------|
| Brand                 | Daosafe                                        |
| Туре                  | Pedestrian gate                                |
| Framework Material    | 304 Full stainless steel                       |
| Dimension             | 1120 * 2240mm                                  |
| Passage Width         | 900mm (Standard)                               |
| Weight                | 65kg/pcs                                       |
| Power Supply          | AC220V/110V, 50/60Hz                           |
| Operation Voltage     | 24V DC                                         |
| Power Consumption     | 20W                                            |
| Operation Temperature | -15 °C - 60 °C                                 |
| Operation Humidity    | 0 ~ 95% (No freeze)                            |
| Working Environment   | Indoor / Outdoor                               |
| Standard Opening      | 90 Degrees                                     |
| Drive Unit            | Manual, magnetic lock or automatic motor drive |
| Working Environment   | Indoor/Outdoor use                             |