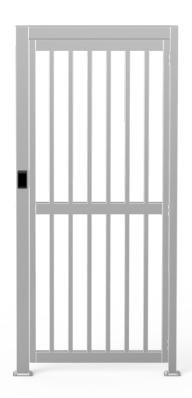

t-effective solution to control traffic.

Electronic Lock (Manual type)

Electronic lock can be in conjunction with any 3<sup>rd</sup> access controller to entry and exit. One-way manually opening the door.

Motor Drive (Automatic type)

Two-way to open/close the door, also can integrate with any access control system, such as:

Push Button

Remote control push button or button on the exit side.

RFID Card

All kinds of RFID card reader, such as Mifare, Em cards, HID card...

Face Recognition

Dynamic face recognizes, non-contact and trendy solutions.

Other Access Controllers

You can also install other access controllers you need according to the sites, like Bar/QR code, biometric device, key fob, wristband, etc.

We don't only offer turnstile gates

We offer full access control system