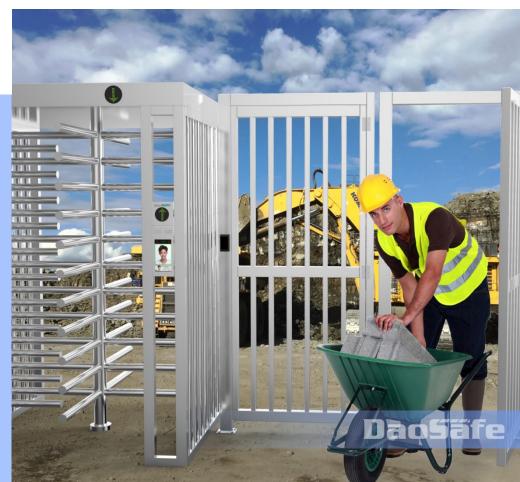

# O2. Working with full height turnstiles

always in conjunction with full height turnstiles, it's the most common and perfect combination way that solve the problem of controlling access of package delivery, carts, handicapped