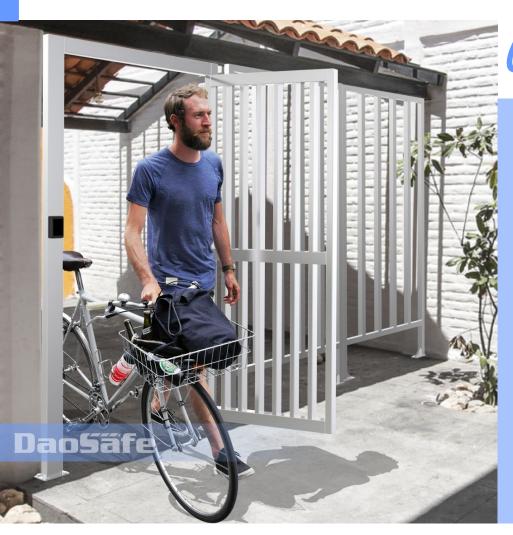

### **Combination Solutions**

01. Working with railings

Matching with DSSP6002H railings is an easy and economic access solution to meet the demands of width and height of places' security needs.