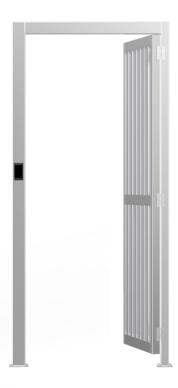

effective solution to control traffic.

Electronic Lock (Manual type)

Electronic lock can be in conjunction with any 3<sup>rd</sup> access controller to entry and exit. One-way manually opening the door.

Motor Drive (Automatic type)

Two-way to open/close the door, also can integrate with any access control system, such as:

Push Button

Remote control push button or button on the exit side.

RFID Card

All kinds of RFID card reader, such as Mifare, Em cards, HID card...

Face Recognition

Dynamic face recognizes, non-contact and trendy solutions.

Other Access Controllers

You can also install other access controllers you need according to the sites, like Bar/QR code, biometric device, key fob, wristband, etc.

We don't only offer turnstile gates

We offer full access control system