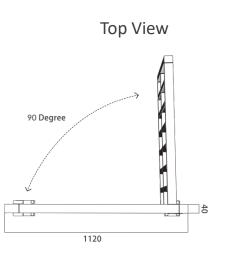

## **DIMENSION**

## **SPECIFICATION**

| Model No.             | DSSP6004                                       |
|-----------------------|------------------------------------------------|
| Brand                 | Daosafe                                        |
| Туре                  | Pedestrian gate                                |
| Framework Material    | 304 Full stainless steel                       |
| Dimension             | 1120 * 2240mm                                  |
| Passage Width         | 900mm (Standard)                               |
| Weight                | 65kg/pcs                                       |
| Power Supply          | AC220V/110V, 50/60Hz                           |
| Operation Voltage     | 24V DC                                         |
| Power Consumption     | 20W                                            |
| Operation Temperature | -15 °C - 60 °C                                 |
| Operation Humidity    | 0 ~ 95% (No freeze)                            |
| Working Environment   | Indoor / Outdoor                               |
| Standard Opening      | 90 Degrees                                     |
| Drive Unit            | Manual, magnetic lock or automatic motor drive |
| Working Environment   | Indoor/Outdoor use                             |