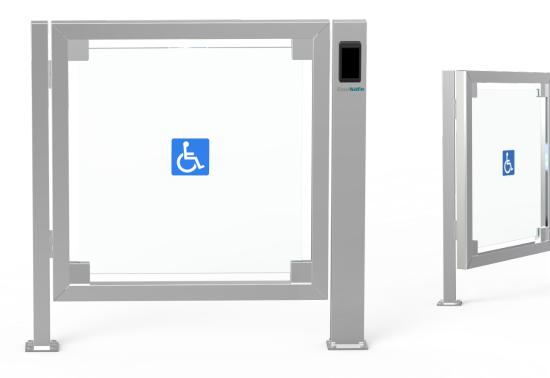

### **SPECIFICATION**

| Model No.             | DSSP6003                                       |
|-----------------------|------------------------------------------------|
| Brand                 | Daosafe                                        |
| Туре                  | Pedestrian gate                                |
| Framework Material    | 304 Full stainless steel                       |
| Dimension             | 1200 * 1210mm                                  |
| Passage Width         | 900mm (Standard)                               |
| Weight                | 35kg/pcs                                       |
| Power Supply          | AC220V/110V, 50/60Hz                           |
| Operation Voltage     | 24V DC                                         |
| Power Consumption     | 20W                                            |
| Operation Temperature | -15 °C - 60 °C                                 |
| Operation Humidity    | 0 ~ 95% (No freeze)                            |
| Working Environment   | Indoor / Outdoor                               |
| Standard Opening      | 90 Degrees                                     |
| Drive Unit            | Manual, magnetic lock or automatic motor drive |
| Working Environment   | Indoor/Outdoor use                             |
| Optional Model        | DSSP6003A, DSSP6003B, DSSP6003C                |

## DIMENSION

Front View

Front View

Front View