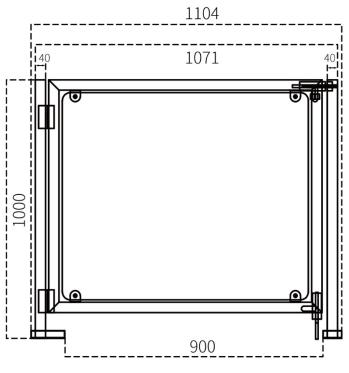

## DIMENSION

Front View

Front View

Front View

#### Manual Key Lock- DSSP6003A

No software include, use keys to open manually. It's a cost-effective solution to control traffic.