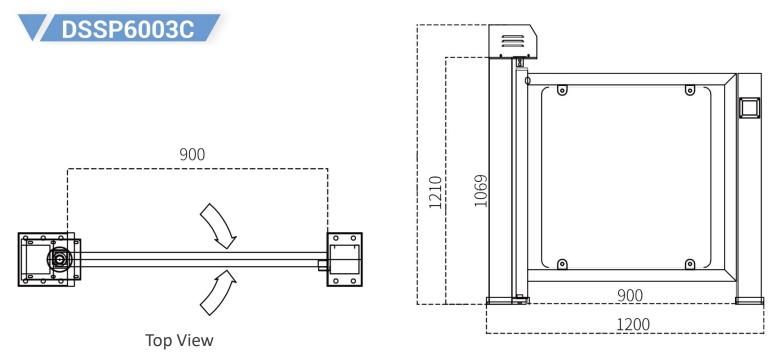

### **SPECIFICATION**

| Model No.             | DSSP6003                                       |
|-----------------------|------------------------------------------------|
| Brand                 | Daosafe                                        |
| Туре                  | Pedestrian gate                                |
| Framework Material    | 304 Full stainless steel                       |
| Dimension             | 1200 * 1210mm                                  |
| Passage Width         | 900mm (Standard)                               |
| Weight                | 35kg/pcs                                       |
| Power Supply          | AC220V/110V, 50/60Hz                           |
| Operation Voltage     | 24V DC                                         |
| Power Consumption     | 20W                                            |
| Operation Temperature | -15 °C - 60 °C                                 |
| Operation Humidity    | 0 ~ 95% (No freeze)                            |
| Working Environment   | Indoor / Outdoor                               |
| Standard Opening      | 90 Degrees                                     |
| Drive Unit            | Manual, magnetic lock or automatic motor drive |
| Working Environment   | Indoor/Outdoor use                             |
| Optional Model        | DSSP6003A, DSSP6003B, DSSP6003C                |

## DIMENSION

Front View

Front View

Front View