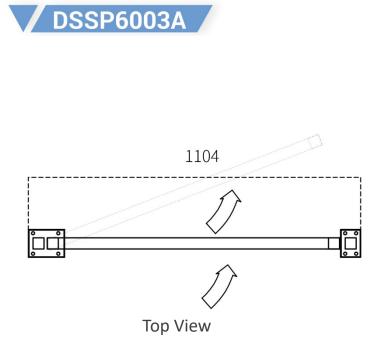

## DIMENSION

Front View

Front View

Front View

#### Manual Key Lock- DSSP6003A

No software include, use keys to open manually. It's a cost-effective solution to control traffic.