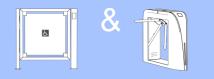

## Combination Solutions

# *02.* Working with Turnstile gates

DSSP6003 security pedestrian gate is always in conjunction with turnstile gates, it's the most common and perfect combination way that solve the problem of controlling access of package delivery, carts, handicapped, etc.