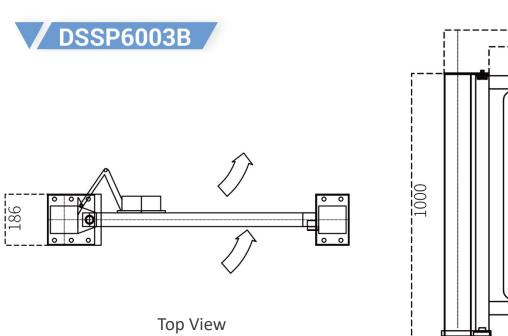

## DIMENSION

Front View

Front View

Front View

#### Electronic Lock (Manual type) - DSSP6003B

Electronic lock can be in conjunction with any  $3^{rd}$  access controller to entry and exit. One-way manually opening the door.