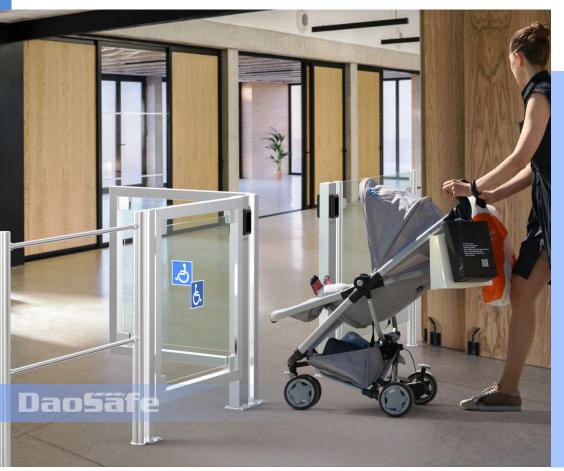

### FEATURES

- > The pedestrian security gate device is designed to work together with turnstile gates.
- Support three types: Manual type open by lock, manual type with electronic lock, automatic type with motor drive.
- > Support to integrate with any kind of third-party access control system.
- The body is made of brushed stainless steel +glass, which is anti-rust, durable, and good looking.
- > It is suitable for both indoor and outdoor applications.
- > Working way: single direction or bi-direction.
- > Passing width support for handicapped /wheelchairs/emergency purpose.
- > Automatically open when power off or fire systems alarm.
- > Easy installation and maintain.
- > 3 years free warranty.

#### Motor Drive (Automatic type) - DSSP6003C

Two-way to open/close the door, also can integrate with any access control system, such as:

- Push Button Remote control push button or button on the exit side.
- RFID Card All kinds of RFID card reader, such as Mifare, Em cards, HID card...
- Face Recognition
  Dynamic face recognizes, non-contact and trendy solutions.
- Other Access Controllers

You can also install other access controllers you need according to the sites, like Bar/QR code, biometric device, key fob, wristband, etc.

We don't only offer turnstile gates \_\_\_\_\_\_ We offer full access control system