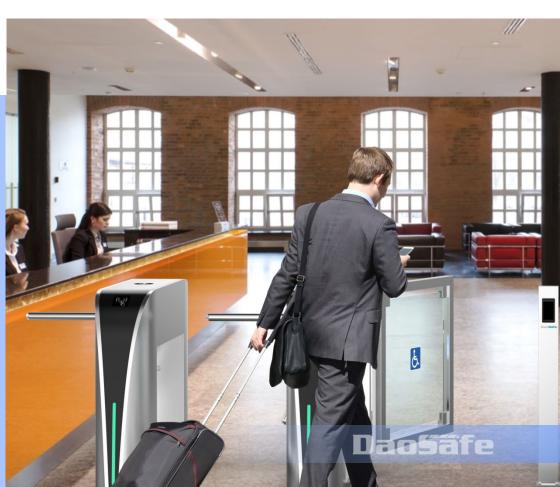

### FEATURES

- > The pedestrian security gate device is designed to work together with turnstile gates.
- Support three types: Manual type open by lock, manual type with electronic lock, automatic type with motor drive.
- > Support to integrate with any kind of third-party access control system.
- The body is made of brushed stainless steel +glass, which is anti-rust, durable, and good looking.
- > It is suitable for both indoor and outdoor applications.
- > Working way: single direction or bi-direction.
- > Passing width support for handicapped /wheelchairs/emergency purpose.
- > Automatically open when power off or fire systems alarm.
- > Easy installation and maintain.
- > 3 years free warranty.

# *02.* Working with Turnstile gates

DSSP6003 security pedestrian gate is always in conjunction with turnstile gates, it's the most common and perfect combination way that solve the problem of controlling access of package delivery, carts, handicapped, etc.