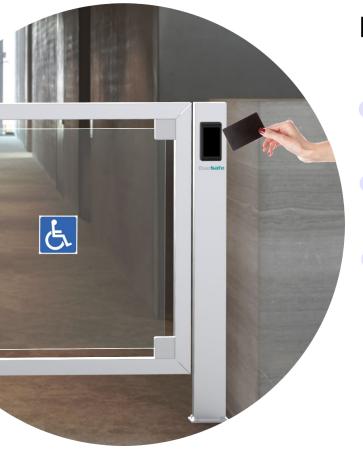

#### Electronic Lock (Manual type) - DSSP6003B

Electronic lock can be in conjunction with any  $3^{rd}$  access controller to entry and exit. One-way manually opening the door.

#### Motor Drive (Automatic type) - DSSP6003C

Two-way to open/close the door, also can integrate with any access control system, such as:

- Push Button Remote control push button or button on the exit side.
- RFID Card All kinds of RFID card reader, such as Mifare, Em cards, HID card...
- Face Recognition
  Dynamic face recognizes, non-contact and trendy solutions.
- Other Access Controllers