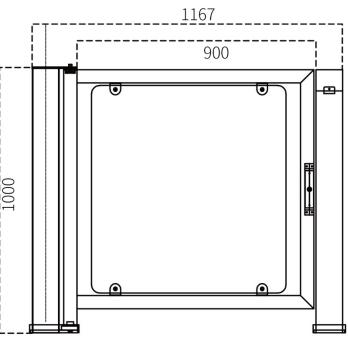

## DIMENSION

Front View

Front View

Front View

#### Electronic Lock (Manual type) - DSSP6003B

Electronic lock can be in conjunction with any  $3^{rd}$  access controller to entry and exit. One-way manually opening the door.