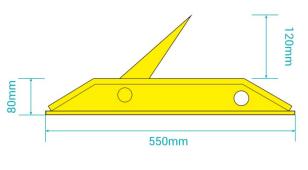

## **Specifications**

| Model No.                       | DSSP9001                |  |  |
|---------------------------------|-------------------------|--|--|
| Brand                           | Daosafe                 |  |  |
| Rising Time                     | 1-2s                    |  |  |
| Dropping Time                   | 1-2s                    |  |  |
| Dimension-Length                | 1m-6m (On request)      |  |  |
| AAZ: Jal.                       | 550mm (Uni-directional) |  |  |
| -Width                          | 800mm (Bi-directional)  |  |  |
| -Height(Dropping)               | 80mm                    |  |  |
|                                 | 120mm (Uni-directional) |  |  |
| Height of spikes(Rising)        | 80mm (Bi-directional)   |  |  |
| Thickness of spikes             | 10mm                    |  |  |
| Thickness of panel              | 12mm                    |  |  |
| Axis                            | φ25mm,45#steel-solid    |  |  |
| Surface Color<br>(Customizable) | Green/Red/Yellow        |  |  |
| Color of Reflective Tape        | Yellow/Black/White      |  |  |
| Bracket, Spikes                 | 2 layers spray paint    |  |  |