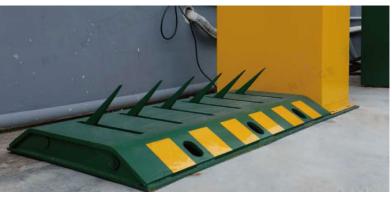

## **DSSP9001 Security Tyre Killer**

Lock by expansion bolts

- Uni-directional & Bi-directional types for high-level anti-terrorism and security.
- Easy install/maintain, lock by expansion bolts, built-in wiring pipe.
- ◆ Fast lifting speed, 1-2s for rise, 1-2s for up.
- ◆ It can be easily integrate with IR, loop detector, barrier gate, security bollards and road blocker, or other access control devices.
- ♦ A3 Steel body, solid and endurable structure, low noise.
- The body surface and control center with spray paint for outdoor use, waterproof and rust protection.
- Axis design for disassembly makes it easy to exchange actuator.
- In case of emergency, the spikes will support manually rise/drop.