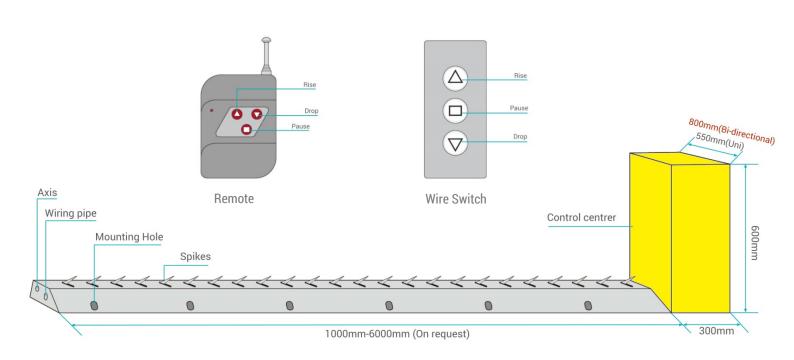

## **DSSP9001 Security Tyre Killer**

Lock by expansion bolts

- Uni-directional & Bi-directional types for high-level anti-terrorism and security.
- Easy install/maintain, lock by expansion bolts, built-in wiring pipe.
- ◆ Fast lifting speed, 1-2s for rise, 1-2s for up.
- ◆ It can be easily integrate with IR, loop detector, barrier gate, security bollards and road blocker, or other access control devices.
- ♦ A3 Steel body, solid and endurable structure, low noise.
- The body surface and control center with spray paint for outdoor use, waterproof and rust protection.
- Axis design for disassembly makes it easy to exchange actuator.
- In case of emergency, the spikes will support manually rise/drop.

## **Specifications**

| Model No.                       | DSSP9001                |  |  |
|---------------------------------|-------------------------|--|--|
| Brand                           | Daosafe                 |  |  |
| Rising Time                     | 1-2s                    |  |  |
| Dropping Time                   | 1-2s                    |  |  |
| Dimension-Length                | 1m-6m (On request)      |  |  |
| AAZ: Jal.                       | 550mm (Uni-directional) |  |  |
| -Width                          | 800mm (Bi-directional)  |  |  |
| -Height(Dropping)               | 80mm                    |  |  |
|                                 | 120mm (Uni-directional) |  |  |
| Height of spikes(Rising)        | 80mm (Bi-directional)   |  |  |
| Thickness of spikes             | 10mm                    |  |  |
| Thickness of panel              | 12mm                    |  |  |
| Axis                            | φ25mm,45#steel-solid    |  |  |
| Surface Color<br>(Customizable) | Green/Red/Yellow        |  |  |
| Color of Reflective Tape        | Yellow/Black/White      |  |  |
| Bracket, Spikes                 | 2 layers spray paint    |  |  |

|    | mensi |  |     | • |     |  |
|----|-------|--|-----|---|-----|--|
| 10 | Im    |  | 201 |   | nc  |  |
|    |       |  | 13  | U | 113 |  |

Uni-directional

|                          | Single (Uni-directional)             |  |  |
|--------------------------|--------------------------------------|--|--|
| Actuator                 | Double (Bi-directional)              |  |  |
| Control System           | Single-Chip Microcomputer Controller |  |  |
| Control Center           | Spray paint(Outdoor use)             |  |  |
| Remote control distance  | 100m                                 |  |  |
| Wire switch              | Optional                             |  |  |
| Manually Rising/Dropping | Yes                                  |  |  |
| Power Supply             | 220VAC                               |  |  |
|                          | 220W (Uni-directional)               |  |  |
| Power Consumption        | 400W (Bi-directional)                |  |  |
| Ambient Temperature      | -40℃ ~ 55℃                           |  |  |
| Traffic light linkage    | Support                              |  |  |