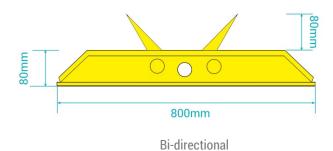

## **Specifications**

| Model No.                       | DSSP9001                |  |  |
|---------------------------------|-------------------------|--|--|
| Brand                           | Daosafe                 |  |  |
| Rising Time                     | 1-2s                    |  |  |
| Dropping Time                   | 1-2s                    |  |  |
| Dimension-Length                | 1m-6m (On request)      |  |  |
| AAZ: Jal.                       | 550mm (Uni-directional) |  |  |
| -Width                          | 800mm (Bi-directional)  |  |  |
| -Height(Dropping)               | 80mm                    |  |  |
|                                 | 120mm (Uni-directional) |  |  |
| Height of spikes(Rising)        | 80mm (Bi-directional)   |  |  |
| Thickness of spikes             | 10mm                    |  |  |
| Thickness of panel              | 12mm                    |  |  |
| Axis                            | φ25mm,45#steel-solid    |  |  |
| Surface Color<br>(Customizable) | Green/Red/Yellow        |  |  |
| Color of Reflective Tape        | Yellow/Black/White      |  |  |
| Bracket, Spikes                 | 2 layers spray paint    |  |  |