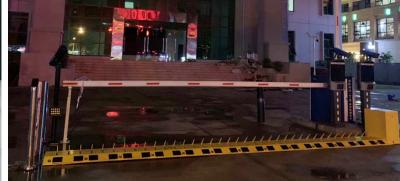

## **DSSP9001 Security Tyre Killer**

Lock by expansion bolts

- Uni-directional & Bi-directional types for high-level anti-terrorism and security.
- Easy install/maintain, lock by expansion bolts, built-in wiring pipe.
- ◆ Fast lifting speed, 1-2s for rise, 1-2s for up.
- ◆ It can be easily integrate with IR, loop detector, barrier gate, security bollards and road blocker, or other access control devices.
- ♦ A3 Steel body, solid and endurable structure, low noise.
- The body surface and control center with spray paint for outdoor use, waterproof and rust protection.
- Axis design for disassembly makes it easy to exchange actuator.
- In case of emergency, the spikes will support manually rise/drop.