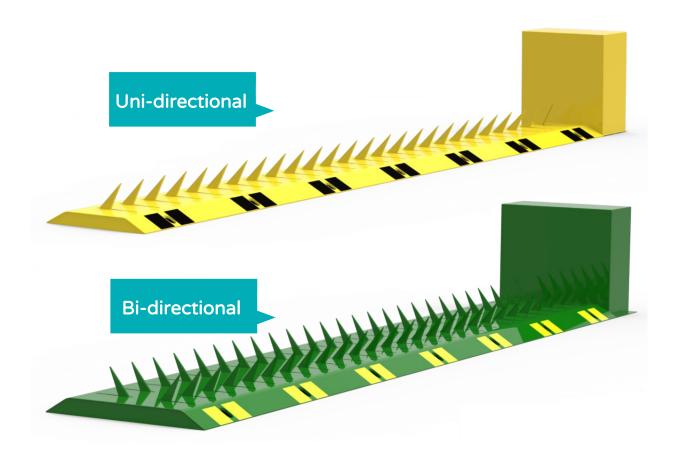

## **DSSP9001 Security Tyre Killer**

Lock by expansion bolts

- Uni-directional & Bi-directional types for high-level anti-terrorism and security.
- Easy install/maintain, lock by expansion bolts, built-in wiring pipe.
- ◆ Fast lifting speed, 1-2s for rise, 1-2s for up.
- ◆ It can be easily integrate with IR, loop detector, barrier gate, security bollards and road blocker, or other access control devices.
- ♦ A3 Steel body, solid and endurable structure, low noise.
- The body surface and control center with spray paint for outdoor use, waterproof and rust protection.
- Axis design for disassembly makes it easy to exchange actuator.
- In case of emergency, the spikes will support manually rise/drop.