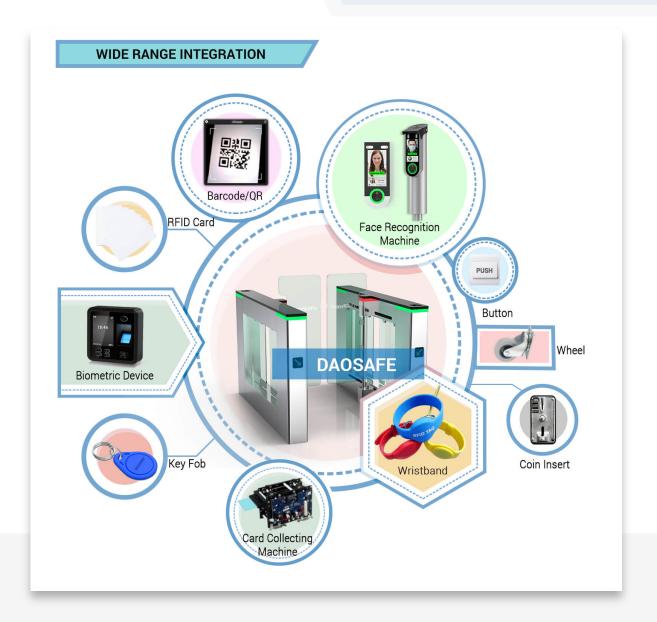

## System Integration Figure

### Face Recognition

Dynamic face recognizes, non-contact and trendy solutions

### Barcode /QR scanner

Connect with mini PC or access controller to use Support phone or paper Barcode/QR

#### RFID Card

All kinds of RFID card reader, such as

Mifare, EM cards, HID card, Key Fob, Wristband...

### Biometric Device

Support Fingerprint, RFID card, password

Popular and secure access control solutions

## Key Fob

RFID type, mainly use in apartment

### Card Collector Machine

The solution is mainly used in park, building for visitor

#### Wristband

RFID type, mainly used in swing pool and gym

#### Coin Insert

The solution is mainly for bus stations or toilet

#### Wheel

Integrated on turnstile for movable and portable

## Button

Exit by freely passing/ push button

#### 3rd Party Access Controller

Any 3rd party access controller can integrate with all our turnstiles