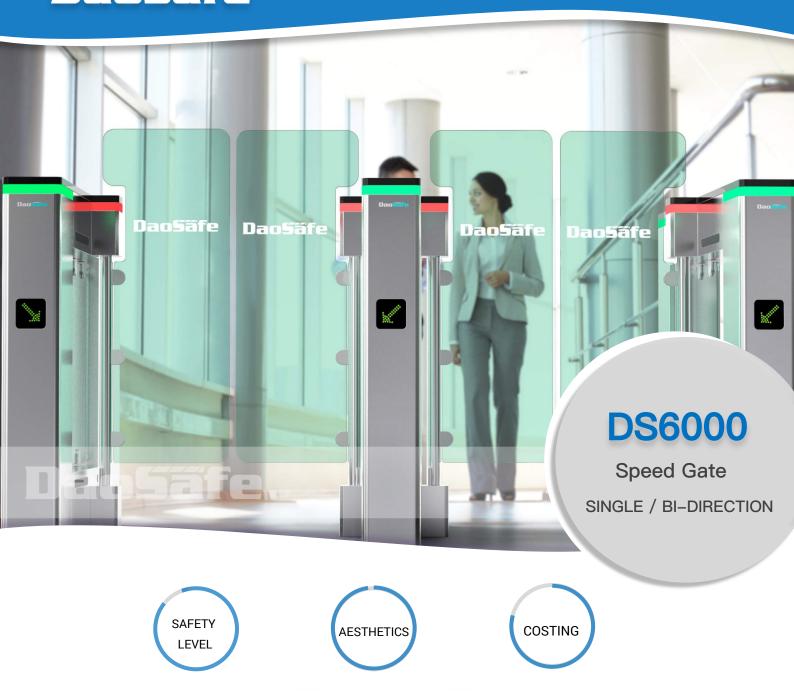

# Dao5ãfe

## Description

- > Speed gate is to control pedestrian entry or exit in restricted areas, usually used in high pedestrian traffic flow in both directions.
- > The body is made of brushed stainless steel which is robust, rigid, anti-rust, waterproof and durable.
- > It is ideal for both indoor and outdoor settings.
- It has standard relay signal, which can be integrated with any kind of third-party access control system (e.g.: RFID, Fingerprint and Biometric reader device).
- It supports any type of external device solution. (e.g.: Display, Counter, Reader, Face recognition, Push button, Card collector, RFID Wristband Collector, Coin insert, Barcode/QR reader, Wheel).
- In case of emergency, the arms will open automatically to allow free passage when power off.
- It support standard and handicapped type with wide passageway, wheelchair, and pedestrian with large luggage can pass.
- It is suitable for areas with general pedestrian traffic (e.g.: Hotel, Gym, Building, Bank, Shopping mall, Reception Area).

## **Features**

- Long-life performance, high operation dependability and fast response.
- The whole system runs smoothly, low noise, no mechanical impact.
- ✓ Single directional or Bi-directional is selectable.
- ✓ Automatic reset function: swing arms will lock automatically within 5s (can be setting) if passenger delay to entry.
- ✓ When power is off, swing arms will open automatically, which is complying with fire safety requirements.
- ✓ LED indicator (red × means no entry; green → means entry).
- ✓ Infrared sensor alarms function, in case of illegal intrusion and reverse intrusion.
- Anti-intrusion function, the speed gate is locked automatically until valid opening signal input.
- Anti-reverse function, the turnstile alarms if someone wants to entry in the reverse direction.
- Anti-trailing function, the speed gate alarms if someone wants to burst in without permission.
- ✓ Anti-collision and anti-kick function, it designed with consolidated and more durable mechanism, will not break even someone collide it.
- Mechanism self-protection: the arm will reset automatically if is off position. Its movement will not be broken or damaged even after hit.
- ✓ It has the fastest open and close speed rate, 0.2 second. The open and close speed rate can be adjusted.
- ✓ Easy to install and maintain.
- ✓ 3-year warranty support.

# Specification

| Model No.             | DS6000                                                                  |
|-----------------------|-------------------------------------------------------------------------|
| Туре                  | Speed Gate                                                              |
| Brand                 | Daosafe                                                                 |
| Framework Material    | 304 Stainless Steel+ Plexiglas Arm+ Full Tempered Glass on side         |
| Dimension             | 1600 * 160 * 1000mm                                                     |
| Net Weight            | 75kg/pcs (single core), 85kg/pcs (double core)                          |
| Passage Width         | 600mm( standard), 1140mm( handicap)                                     |
| Arm Height            | 900–1400mm (Max.)                                                       |
| Passing Direction     | Single directional / Bi-directional                                     |
| MCBF                  | 10 million                                                              |
| Power Supply          | AC220V/110V, 50/60Hz                                                    |
| Operation Voltage     | 24V DC                                                                  |
| Power Consumption     | 40W                                                                     |
| Operation Temperature | –20 °C – 75 °C                                                          |
| Operation Humidity    | 0 ~ 95% (No freeze)                                                     |
| Working Environment   | Indoor / Outdoor (shelter)                                              |
| Flow Rate             | 40-45 people per minute                                                 |
| LED Indicator         | LED indicators on top: green $\rightarrow$ entry. red $\times$ no entry |
| Infrared Sensor       | 5 pairs(standard)                                                       |
| Emergency             | Automatic arm open when power off                                       |
| Communication         | Dry contact, Relay signal, RS485                                        |
|                       |                                                                         |