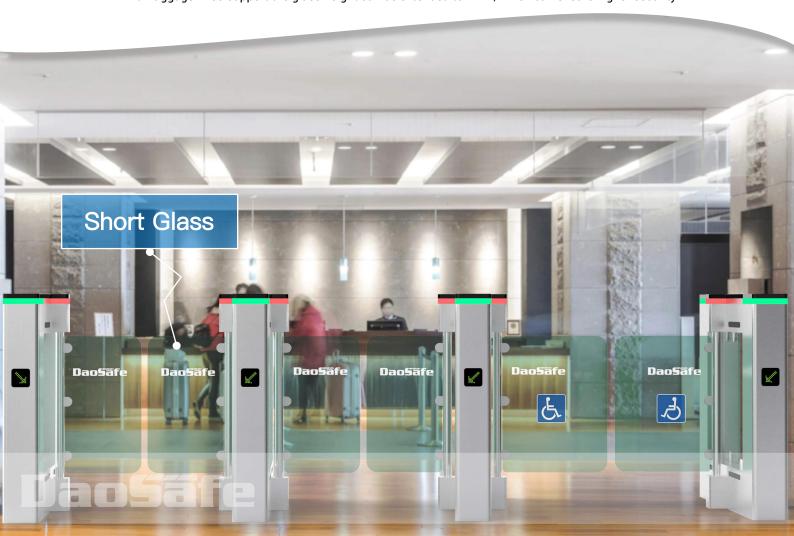

## Short Glass Arm

# DS6000 working with different heights of glass arm

Speed Gate DS6000 passage width can reach to 600-1140mm, which is suitable for handicapped person or pedestrians with luggage. Also support the glass height can be extended to 1.4m, which can ensure higher security.