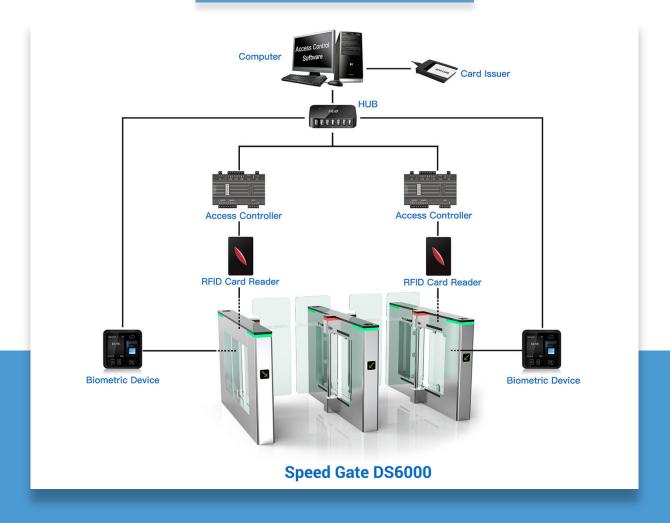

## System Integration Figure

## **REMARK:**

- The turnstile circuit board support to work with any relay signal, and support to integrated with any 3rd party access control system: RFID, BIOMETRIC, QR/BARCODE and so on.
- Multiple access controller board can be connected by TCP/IP through network cable, control by central computer.
- The turnstile circuit board is also with RS232 output, it can connect with mini PC. Turnstile will open once received simple code by computer, which is suitable for the complicated like ticketing system solution.