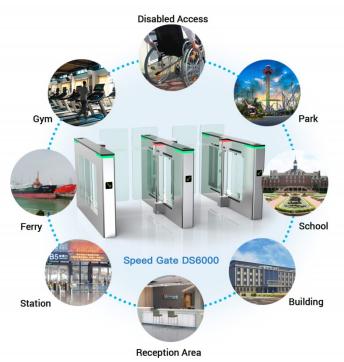

## Description

- > Speed gate is to control pedestrian entry or exit in restricted areas, usually used in high pedestrian traffic flow in both directions.
- > The body is made of brushed stainless steel which is robust, rigid, anti-rust, waterproof and durable.
- > It is ideal for both indoor and outdoor settings.
- It has standard relay signal, which can be integrated with any kind of third-party access control system (e.g.: RFID, Fingerprint and Biometric reader device).
- It supports any type of external device solution. (e.g.: Display, Counter, Reader, Face recognition, Push button, Card collector, RFID Wristband Collector, Coin insert, Barcode/QR reader, Wheel).
- In case of emergency, the arms will open automatically to allow free passage when power off.
- It support standard and handicapped type with wide passageway, wheelchair, and pedestrian with large luggage can pass.
- It is suitable for areas with general pedestrian traffic (e.g.: Hotel, Gym, Building, Bank, Shopping mall, Reception Area).