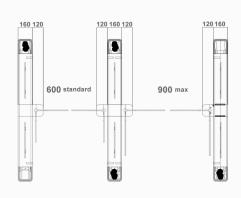

# Specification

| Model No.             | DS6000                                                                  |
|-----------------------|-------------------------------------------------------------------------|
| Туре                  | Speed Gate                                                              |
| Brand                 | Daosafe                                                                 |
| Framework Material    | 304 Stainless Steel+ Plexiglas Arm+ Full Tempered Glass on side         |
| Dimension             | 1600 * 160 * 1000mm                                                     |
| Net Weight            | 75kg/pcs (single core), 85kg/pcs (double core)                          |
| Passage Width         | 600mm( standard), 1140mm( handicap)                                     |
| Arm Height            | 900–1400mm (Max.)                                                       |
| Passing Direction     | Single directional / Bi-directional                                     |
| MCBF                  | 10 million                                                              |
| Power Supply          | AC220V/110V, 50/60Hz                                                    |
| Operation Voltage     | 24V DC                                                                  |
| Power Consumption     | 40W                                                                     |
| Operation Temperature | –20 °C – 75 °C                                                          |
| Operation Humidity    | 0 ~ 95% (No freeze)                                                     |
| Working Environment   | Indoor / Outdoor (shelter)                                              |
| Flow Rate             | 40-45 people per minute                                                 |
| LED Indicator         | LED indicators on top: green $\rightarrow$ entry. red $\times$ no entry |
| Infrared Sensor       | 5 pairs(standard)                                                       |
| Emergency             | Automatic arm open when power off                                       |
| Communication         | Dry contact, Relay signal, RS485                                        |
|                       |                                                                         |

# DS6000 working with different heights of glass arm

Speed Gate DS6000 passage width can reach to 600-1140mm, which is suitable for handicapped person or pedestrians with luggage. Also support the glass height can be extended to 1.4m, which can ensure higher security.