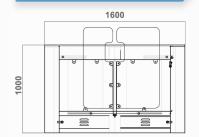

# Specification

| Model No.             | DS6000                                                                  |
|-----------------------|-------------------------------------------------------------------------|
| Туре                  | Speed Gate                                                              |
| Brand                 | Daosafe                                                                 |
| Framework Material    | 304 Stainless Steel+ Plexiglas Arm+ Full Tempered Glass on side         |
| Dimension             | 1600 * 160 * 1000mm                                                     |
| Net Weight            | 75kg/pcs (single core), 85kg/pcs (double core)                          |
| Passage Width         | 600mm( standard), 1140mm( handicap)                                     |
| Arm Height            | 900–1400mm (Max.)                                                       |
| Passing Direction     | Single directional / Bi-directional                                     |
| MCBF                  | 10 million                                                              |
| Power Supply          | AC220V/110V, 50/60Hz                                                    |
| Operation Voltage     | 24V DC                                                                  |
| Power Consumption     | 40W                                                                     |
| Operation Temperature | –20 °C – 75 °C                                                          |
| Operation Humidity    | 0 ~ 95% (No freeze)                                                     |
| Working Environment   | Indoor / Outdoor (shelter)                                              |
| Flow Rate             | 40-45 people per minute                                                 |
| LED Indicator         | LED indicators on top: green $\rightarrow$ entry. red $\times$ no entry |
| Infrared Sensor       | 5 pairs(standard)                                                       |
| Emergency             | Automatic arm open when power off                                       |
| Communication         | Dry contact, Relay signal, RS485                                        |
|                       |                                                                         |

# DS6000 working with different heights of glass arm

Speed Gate DS6000 passage width can reach to 600-1140mm, which is suitable for handicapped person or pedestrians with luggage. Also support the glass height can be extended to 1.4m, which can ensure higher security.