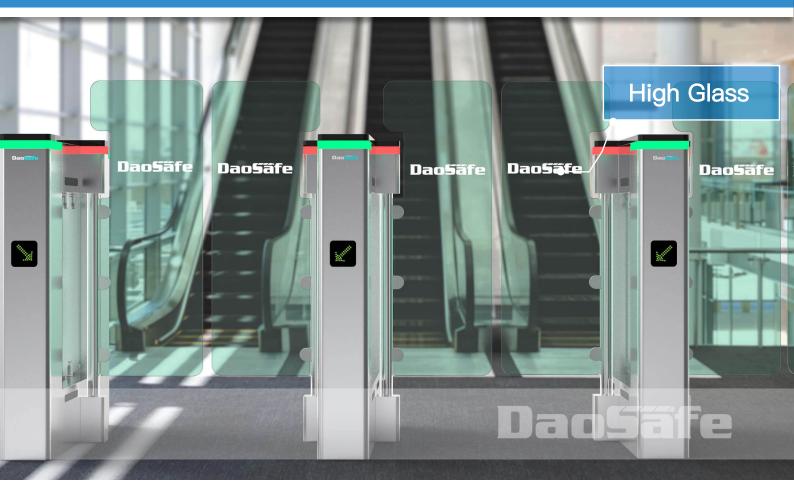

## High Glass Arm

# DS6000 working with different heights of glass arm

Speed Gate DS6000 passage width can reach to 600-1140mm, which is suitable for handicapped person or pedestrians with luggage. Also support the glass height can be extended to 1.4m, which can ensure higher security.