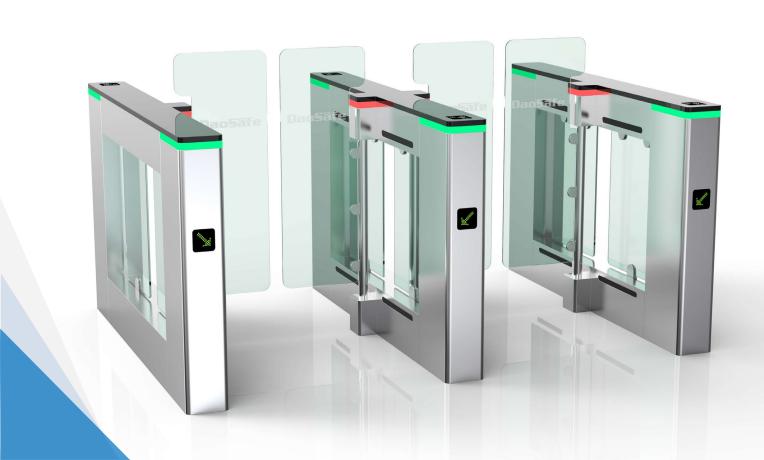

# Specification

| Model No.             | DS6000                                                                  |
|-----------------------|-------------------------------------------------------------------------|
| Туре                  | Speed Gate                                                              |
| Brand                 | Daosafe                                                                 |
| Framework Material    | 304 Stainless Steel+ Plexiglas Arm+ Full Tempered Glass on side         |
| Dimension             | 1600 * 160 * 1000mm                                                     |
| Net Weight            | 75kg/pcs (single core), 85kg/pcs (double core)                          |
| Passage Width         | 600mm( standard), 1140mm( handicap)                                     |
| Arm Height            | 900–1400mm (Max.)                                                       |
| Passing Direction     | Single directional / Bi-directional                                     |
| MCBF                  | 10 million                                                              |
| Power Supply          | AC220V/110V, 50/60Hz                                                    |
| Operation Voltage     | 24V DC                                                                  |
| Power Consumption     | 40W                                                                     |
| Operation Temperature | –20 °C – 75 °C                                                          |
| Operation Humidity    | 0 ~ 95% (No freeze)                                                     |
| Working Environment   | Indoor / Outdoor (shelter)                                              |
| Flow Rate             | 40-45 people per minute                                                 |
| LED Indicator         | LED indicators on top: green $\rightarrow$ entry. red $\times$ no entry |
| Infrared Sensor       | 5 pairs(standard)                                                       |
| Emergency             | Automatic arm open when power off                                       |
| Communication         | Dry contact, Relay signal, RS485                                        |
|                       |                                                                         |

Speed gate is designed for elegant and luxury application to control access. Outstanding feature: Fast open and close speed and exceeding slim housing.

One Lane Two Lanes Three Lanes

Daosafe Technology Co., Ltd. TEL: +86 755 21017409 EMAIL: info@daosafe.com WEB: http://www.daosafe.com