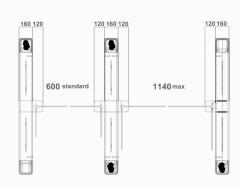

# DS6000 working with different heights of glass arm

Speed Gate DS6000 passage width can reach to 600-1140mm, which is suitable for handicapped person or pedestrians with luggage. Also support the glass height can be extended to 1.4m, which can ensure higher security.

# Specification

| Model No.             | DS6000                                                                  |
|-----------------------|-------------------------------------------------------------------------|
| Туре                  | Speed Gate                                                              |
| Brand                 | Daosafe                                                                 |
| Framework Material    | 304 Stainless Steel+ Plexiglas Arm+ Full Tempered Glass on side         |
| Dimension             | 1600 * 160 * 1000mm                                                     |
| Net Weight            | 75kg/pcs (single core), 85kg/pcs (double core)                          |
| Passage Width         | 600mm( standard), 1140mm( handicap)                                     |
| Arm Height            | 900–1400mm (Max.)                                                       |
| Passing Direction     | Single directional / Bi-directional                                     |
| MCBF                  | 10 million                                                              |
| Power Supply          | AC220V/110V, 50/60Hz                                                    |
| Operation Voltage     | 24V DC                                                                  |
| Power Consumption     | 40W                                                                     |
| Operation Temperature | –20 °C – 75 °C                                                          |
| Operation Humidity    | 0 ~ 95% (No freeze)                                                     |
| Working Environment   | Indoor / Outdoor (shelter)                                              |
| Flow Rate             | 40-45 people per minute                                                 |
| LED Indicator         | LED indicators on top: green $\rightarrow$ entry. red $\times$ no entry |
| Infrared Sensor       | 5 pairs(standard)                                                       |
| Emergency             | Automatic arm open when power off                                       |
| Communication         | Dry contact, Relay signal, RS485                                        |
|                       |                                                                         |