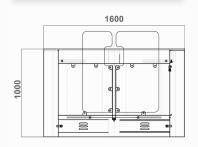

# Specification

| Model No.             | DS6000                                                                  |
|-----------------------|-------------------------------------------------------------------------|
| Туре                  | Speed Gate                                                              |
| Brand                 | Daosafe                                                                 |
| Framework Material    | 304 Stainless Steel+ Plexiglas Arm+ Full Tempered Glass on side         |
| Dimension             | 1600 * 160 * 1000mm                                                     |
| Net Weight            | 75kg/pcs (single core), 85kg/pcs (double core)                          |
| Passage Width         | 600mm( standard), 1140mm( handicap)                                     |
| Arm Height            | 900–1400mm (Max.)                                                       |
| Passing Direction     | Single directional / Bi-directional                                     |
| MCBF                  | 10 million                                                              |
| Power Supply          | AC220V/110V, 50/60Hz                                                    |
| Operation Voltage     | 24V DC                                                                  |
| Power Consumption     | 40W                                                                     |
| Operation Temperature | –20 °C – 75 °C                                                          |
| Operation Humidity    | 0 ~ 95% (No freeze)                                                     |
| Working Environment   | Indoor / Outdoor (shelter)                                              |
| Flow Rate             | 40-45 people per minute                                                 |
| LED Indicator         | LED indicators on top: green $\rightarrow$ entry. red $\times$ no entry |
| Infrared Sensor       | 5 pairs(standard)                                                       |
| Emergency             | Automatic arm open when power off                                       |
| Communication         | Dry contact, Relay signal, RS485                                        |
|                       |                                                                         |