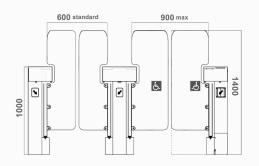

# DS6000 working with different heights of glass arm

Speed Gate DS6000 passage width can reach to 600-1140mm, which is suitable for handicapped person or pedestrians with luggage. Also support the glass height can be extended to 1.4m, which can ensure higher security.

# Specification

| Model No.             | DS6000                                                                  |
|-----------------------|-------------------------------------------------------------------------|
| Туре                  | Speed Gate                                                              |
| Brand                 | Daosafe                                                                 |
| Framework Material    | 304 Stainless Steel+ Plexiglas Arm+ Full Tempered Glass on side         |
| Dimension             | 1600 * 160 * 1000mm                                                     |
| Net Weight            | 75kg/pcs (single core), 85kg/pcs (double core)                          |
| Passage Width         | 600mm( standard), 1140mm( handicap)                                     |
| Arm Height            | 900–1400mm (Max.)                                                       |
| Passing Direction     | Single directional / Bi-directional                                     |
| MCBF                  | 10 million                                                              |
| Power Supply          | AC220V/110V, 50/60Hz                                                    |
| Operation Voltage     | 24V DC                                                                  |
| Power Consumption     | 40W                                                                     |
| Operation Temperature | –20 °C – 75 °C                                                          |
| Operation Humidity    | 0 ~ 95% (No freeze)                                                     |
| Working Environment   | Indoor / Outdoor (shelter)                                              |
| Flow Rate             | 40-45 people per minute                                                 |
| LED Indicator         | LED indicators on top: green $\rightarrow$ entry. red $\times$ no entry |
| Infrared Sensor       | 5 pairs(standard)                                                       |
| Emergency             | Automatic arm open when power off                                       |
| Communication         | Dry contact, Relay signal, RS485                                        |
|                       |                                                                         |