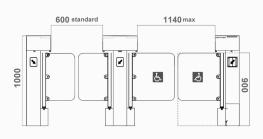

# DS6000 working with different heights of glass arm

Speed Gate DS6000 passage width can reach to 600-1140mm, which is suitable for handicapped person or pedestrians with luggage. Also support the glass height can be extended to 1.4m, which can ensure higher security.

# Specification

| Model No.             | DS6000                                                                  |
|-----------------------|-------------------------------------------------------------------------|
| Туре                  | Speed Gate                                                              |
| Brand                 | Daosafe                                                                 |
| Framework Material    | 304 Stainless Steel+ Plexiglas Arm+ Full Tempered Glass on side         |
| Dimension             | 1600 * 160 * 1000mm                                                     |
| Net Weight            | 75kg/pcs (single core), 85kg/pcs (double core)                          |
| Passage Width         | 600mm( standard), 1140mm( handicap)                                     |
| Arm Height            | 900–1400mm (Max.)                                                       |
| Passing Direction     | Single directional / Bi-directional                                     |
| MCBF                  | 10 million                                                              |
| Power Supply          | AC220V/110V, 50/60Hz                                                    |
| Operation Voltage     | 24V DC                                                                  |
| Power Consumption     | 40W                                                                     |
| Operation Temperature | –20 °C – 75 °C                                                          |
| Operation Humidity    | 0 ~ 95% (No freeze)                                                     |
| Working Environment   | Indoor / Outdoor (shelter)                                              |
| Flow Rate             | 40-45 people per minute                                                 |
| LED Indicator         | LED indicators on top: green $\rightarrow$ entry. red $\times$ no entry |
| Infrared Sensor       | 5 pairs(standard)                                                       |
| Emergency             | Automatic arm open when power off                                       |
| Communication         | Dry contact, Relay signal, RS485                                        |
|                       |                                                                         |