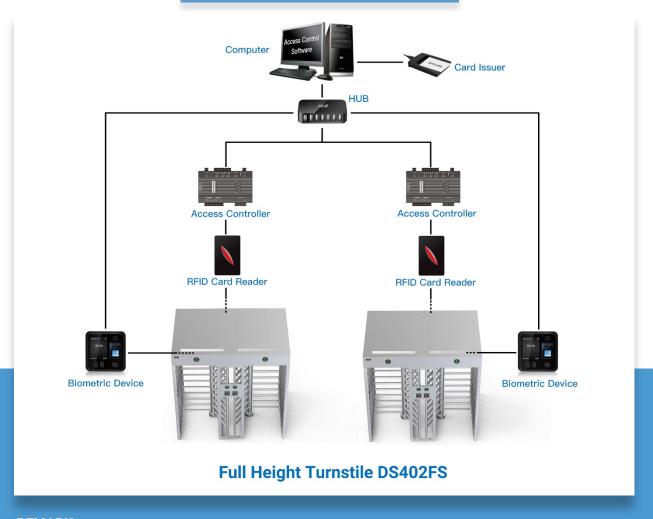

## System Integration Figure

#### **REMARK:**

- The turnstile circuit board support to work with any relay signal, and support to integrated with any 3rd party access control system: RFID, BIOMETRIC, QR/BARCODE and so on.
- Multiple access controller board can be connected by TCP/IP through net cable, control by central computer.
- The turnstile circuit board is also with RS232 output, it can connect with mini PC. Turnstile will open once received simple code by computer, which is suitable for the complicated like ticketing system solution.