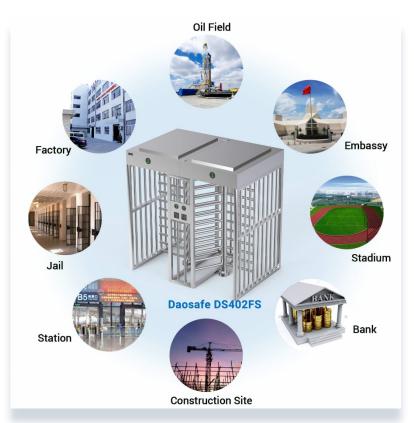

# **FULL HEIGHT TURNSTILE**

## Description

- DS402FS full height turnstile added canopy to protect the body from inclement weather and to prevent persons who want to climb over for unauthorized entry.
- > The body is made of brushed stainless steel which is robust, rigid, anti-rust, waterproof and durable.
- > It is ideal for both indoor and outdoor settings.
- Solid rain protection roof to resist bad weather and intrusions, with 304 or 316 stainless steel optional. The standard dimension is 2.2m (L) X1.5m (W), which can be customized.
- It has standard relay signal, which can be integrated with any kind of third-party access control system (e.g.: RFID,
- Fingerprint and Biometric reader device).
- It supports any type of external device solution. (e.g.: Display, Counter, Reader, Face recognition, Push button, Card collector, RFID Wristband Collector, Coin insert, Barcode/QR reader, Wheel).
- In case of emergency, turnstile gate will open automatically to allow free passage when power off.
- > Anti-tailing function: only one person passes at one time.
- It is suitable for areas with high security. (e.g.: Embassy, Stadium, Bank, Jail, Oil Field, Construction site, Station).

### **Features**

- Long-life performance, high operation dependability and fast response.
- The mechanism is equipped with an automatic regulated hydraulic buffer device. No noise and impact when running
- ✓ Single directional or Bi-directional is selectable.
- Automatic reset function: turnstile arm will lock automatically within 5s (can be setting) if passenger delay to entry.
- ✓ LED indicator (red × means no entry; green →means entry).
- Structure of trunking to contain cable tidy inside the case.
- ✓ Structure of ring cover on top and bottom to beautify it.
- ✓ Structure of arm with round stainless-steel end cover.
- Easy to install and maintain.
- 3-year warranty support.

#### 3rd Party Access Controller

Any 3rd party access controller can integrate with all our turnstiles

Full Height Turnstile DS402FS is double door type with rain cover, which is ideal for using at outdoor environments and usually matched with DSSP6002H railings and DSSP6004 full height pedestrian gate for handicap access, large deliveries and etc.