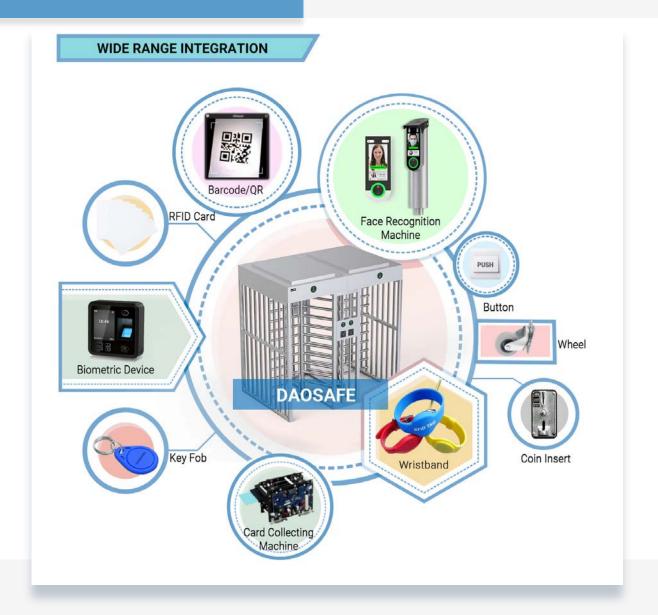

#### Face Recognition

Dynamic face recognizes, non-contact and trendy solutions

#### Barcode /QR scanner

Connect with mini PC or access controller to use Support phone or paper Barcode/QR

#### RFID Card

All kinds of RFID card reader, such as

Mifare, EM cards, HID card, Key Fob, Wristband...

#### Biometric Device

Support Fingerprint, RFID card, password

Popular and secure access control solutions

#### Key Fob

RFID type, mainly use in apartment

#### Card Collector Machine

The solution is mainly used in park, building for visitor

#### Wristband

RFID type, mainly used in swing pool and gym

#### Coin Insert

The solution is mainly for bus stations or toilet

#### Wheel

Integrated on turnstile for movable and portable

#### Button

Exit by freely passing/ push button

#### 3rd Party Access Controller

Any 3rd party access controller can integrate with all our turnstiles

Full Height Turnstile DS402FS is double door type with rain cover, which is ideal for using at outdoor environments and usually matched with DSSP6002H railings and DSSP6004 full height pedestrian gate for handicap access, large deliveries and etc.