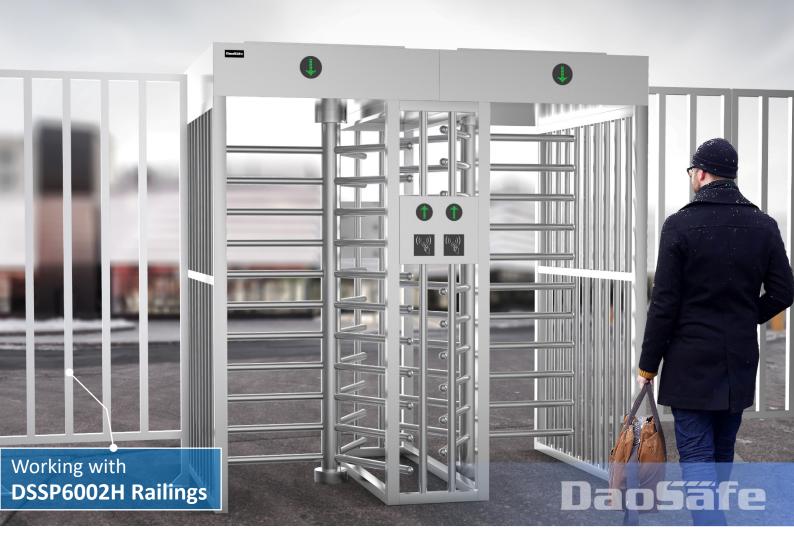

#### 3rd Party Access Controller

Any 3rd party access controller can integrate with all our turnstiles

Full Height Turnstile DS402FS is double door type with rain cover, which is ideal for using at outdoor environments and usually matched with DSSP6002H railings and DSSP6004 full height pedestrian gate for handicap access, large deliveries and etc.