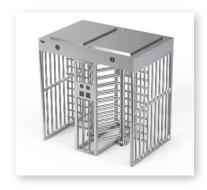

#### 3rd Party Access Controller

Any 3rd party access controller can integrate with all our turnstiles

Full Height Turnstile DS402FS is double door type with rain cover, which is ideal for using at outdoor environments and usually matched with DSSP6002H railings and DSSP6004 full height pedestrian gate for handicap access, large deliveries and etc.