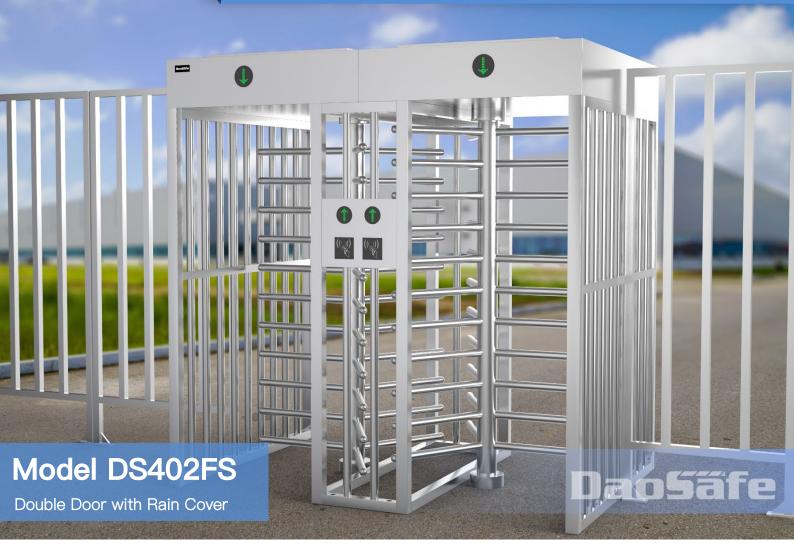

# **FULL HEIGHT TURNSTILE**

## Description

- DS402FS full height turnstile added canopy to protect the body from inclement weather and to prevent persons who want to climb over for unauthorized entry.
- > The body is made of brushed stainless steel which is robust, rigid, anti-rust, waterproof and durable.
- > It is ideal for both indoor and outdoor settings.
- Solid rain protection roof to resist bad weather and intrusions, with 304 or 316 stainless steel optional. The standard dimension is 2.2m (L) X1.5m (W), which can be customized.
- It has standard relay signal, which can be integrated with any kind of third-party access control system (e.g.: RFID,
- Fingerprint and Biometric reader device).
- It supports any type of external device solution. (e.g.: Display, Counter, Reader, Face recognition, Push button, Card collector, RFID Wristband Collector, Coin insert, Barcode/QR reader, Wheel).
- In case of emergency, turnstile gate will open automatically to allow free passage when power off.
- > Anti-tailing function: only one person passes at one time.
- It is suitable for areas with high security. (e.g.: Embassy, Stadium, Bank, Jail, Oil Field, Construction site, Station).

### **Features**

- Long-life performance, high operation dependability and fast response.
- The mechanism is equipped with an automatic regulated hydraulic buffer device. No noise and impact when running
- ✓ Single directional or Bi-directional is selectable.
- Automatic reset function: turnstile arm will lock automatically within 5s (can be setting) if passenger delay to entry.
- ✓ LED indicator (red × means no entry; green →means entry).
- Structure of trunking to contain cable tidy inside the case.
- ✓ Structure of ring cover on top and bottom to beautify it.
- ✓ Structure of arm with round stainless-steel end cover.
- Easy to install and maintain.
- 3-year warranty support.