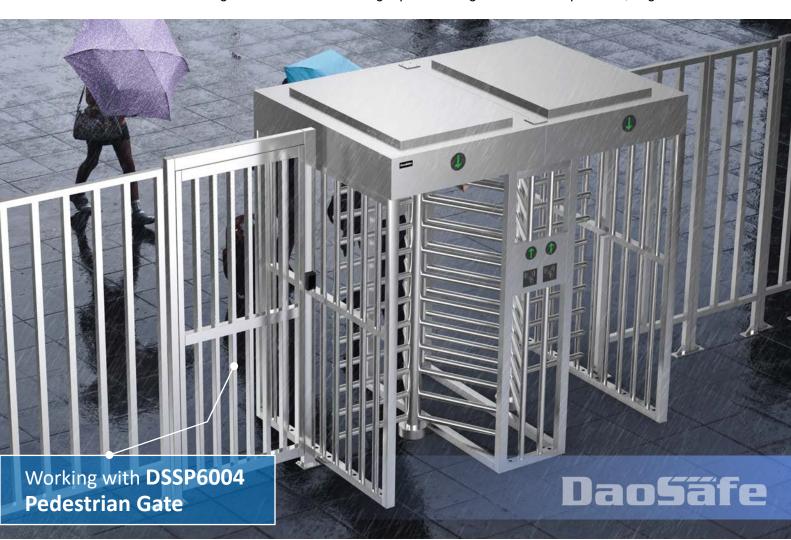

#### 3rd Party Access Controller

Any 3rd party access controller can integrate with all our turnstiles

Full Height Turnstile DS402FS is double door type with rain cover, which is ideal for using at outdoor environments and usually matched with DSSP6002H railings and DSSP6004 full height pedestrian gate for handicap access, large deliveries and etc.