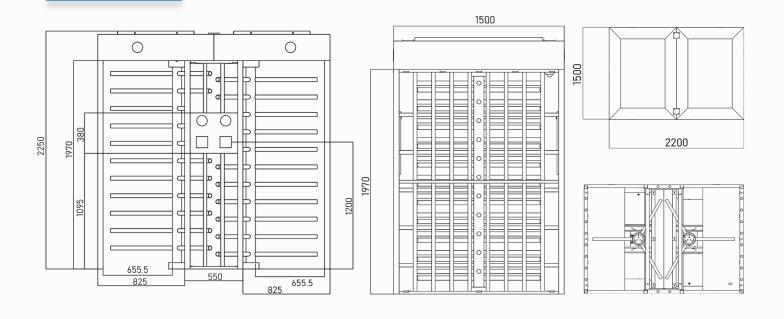

## Dimensions

# Specification

| Model No.             | DS402FS                                                   |
|-----------------------|-----------------------------------------------------------|
| Туре                  | Full Height Turnstile                                     |
| Brand                 | Daosafe                                                   |
| Framework Material    | 304 full stainless steel                                  |
| Arm Support           | 120° rotors with 3 sections or 90° rotors with 4 sections |
| Dimension             | 2200 * 1500 * 2250mm                                      |
| Net Weight            | 400kg/pcs                                                 |
| Passage Width         | 2 lanes, 650mm/lane                                       |
| Passing Direction     | Single directional / Bi-directional                       |
| MCBF                  | 5 million                                                 |
| Power Supply          | AC220V/110V, 50/60Hz                                      |
| Operation Voltage     | 24V DC                                                    |
| Power Consumption     | 40W                                                       |
| Operation Temperature | −15 °C − 60 °C                                            |
| Operation Humidity    | 0 ~ 95% (No freeze)                                       |
| Working Environment   | Indoor / Outdoor with solid rain protection roof          |
| Flow Rate             | 35–40 people per minute                                   |
| LED Indicator         | Yes                                                       |
| Emergency             | Automatic arm open when power off                         |
| Communication         | Dry contact, Relay signal, RS485                          |
|                       |                                                           |