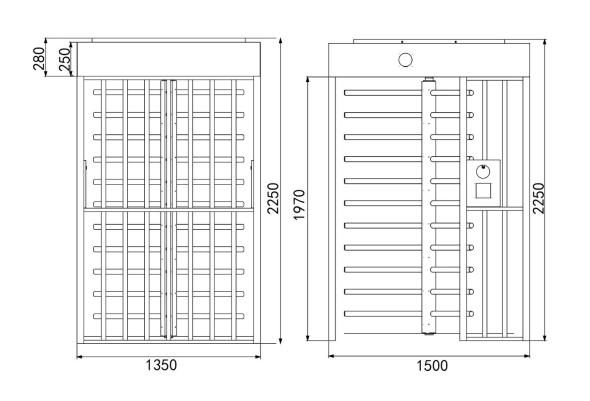

# Specification

| Model No.             | DS401FS                                                   |
|-----------------------|-----------------------------------------------------------|
| Туре                  | Full height turnstile with rain cover                     |
| Brand                 | Daosafe                                                   |
| Framework Material    | 304 full stainless steel                                  |
| Arm Support           | 120° rotors with 3 sections or 90° rotors with 4 sections |
| Dimension             | 1500 * 1350 * 2250mm                                      |
| Net Weight            | 250kg/pcs                                                 |
| Passage Width         | 1 lane, 650mm/lane                                        |
| Passing Direction     | Single directional / Bi-directional                       |
| MCBF                  | 5 million                                                 |
| Power Supply          | AC220V/110V, 50/60Hz                                      |
| Operation Voltage     | 24V DC                                                    |
| Power Consumption     | 40W                                                       |
| Operation Temperature | −15 °C − 60 °C                                            |
| Operation Humidity    | 0 ~ 95% (No freeze)                                       |
| Working Environment   | Indoor / Outdoor                                          |
| Flow Rate             | 35–40 people per minute                                   |
| LED Indicator         | Yes                                                       |
| Emergency             | Automatic arm open when power off                         |
| Communication         | Dry contact, Relay signal, RS485                          |