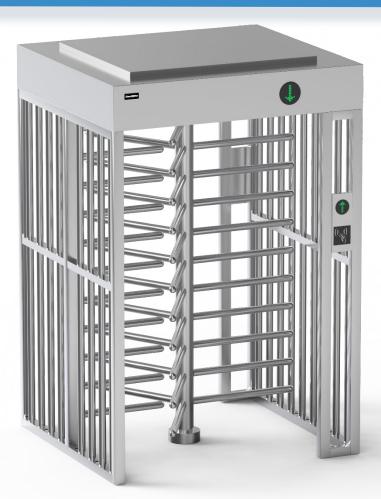

# FULL HEIGHT TURNSTILE MODEL DS401FS Square Canopy

## Description

- > DS401FS full height turnstile added canopy to protect the body from inclement weather and to prevent persons who want to climb over for unauthorized entry.
- > The body is made of brushed stainless steel which is robust, rigid, anti-rust, waterproof and durable.
- It is ideal for both indoor and outdoor settings.