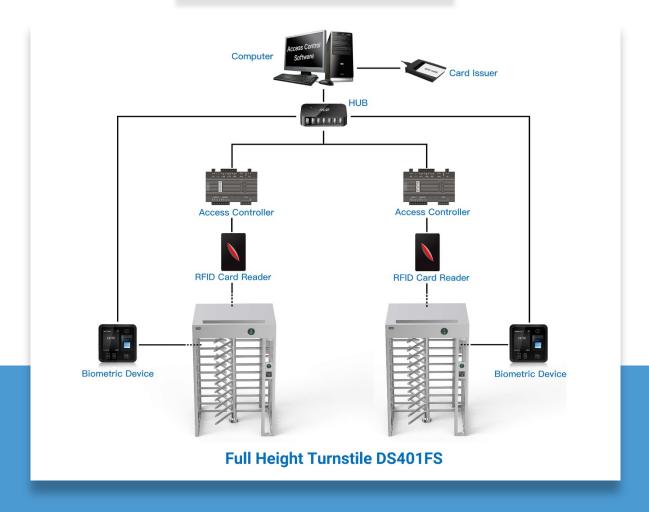

# System Integration Figure

### **REMARK:**

- The turnstile circuit board support to work with any relay signal, and support to integrated with any 3rd party access control system: RFID, BIOMETRIC, QR/BARCODE and so on.
- Multiple access controller board can be connected by TCP/IP through net cable, control by central computer.
- The turnstile circuit board is also with RS232 output, it can connect with mini PC. Turnstile will open once received simple code by computer, which is suitable for the complicated like ticketing system solution.