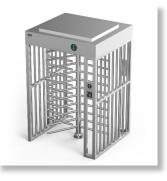

# FULL HEIGHT TURNSTILE MODEL DS401FS Square Canopy

## Description

- > DS401FS full height turnstile added canopy to protect the body from inclement weather and to prevent persons who want to climb over for unauthorized entry.
- > The body is made of brushed stainless steel which is robust, rigid, anti-rust, waterproof and durable.
- It is ideal for both indoor and outdoor settings.

SAFETY LEVEL

- Solid rain protection roof to resist bad weather and intrusions, with 304 or 316 stainless steel optional. The standard dimension is 1.5m (L) X1.3m (W), which can be customized.
- It has standard relay signal, which can be integrated with any kind of third-party access control system (e.g.: RFID, Fingerprint and Biometric reader device).
- It supports any type of external device solution. (e.g.: Display, Counter, Reader, Face recognition, Push button, Card collector, RFID Wristband Collector, Coin insert, Barcode/QR reader, Wheel).
- In case of emergency, turnstile gate will open automatically to allow free passage when power off.
- It is suitable for areas with high security. (e.g.: Embassy, Stadium, Bank, Jail, Oil Field, Construction site, Station).