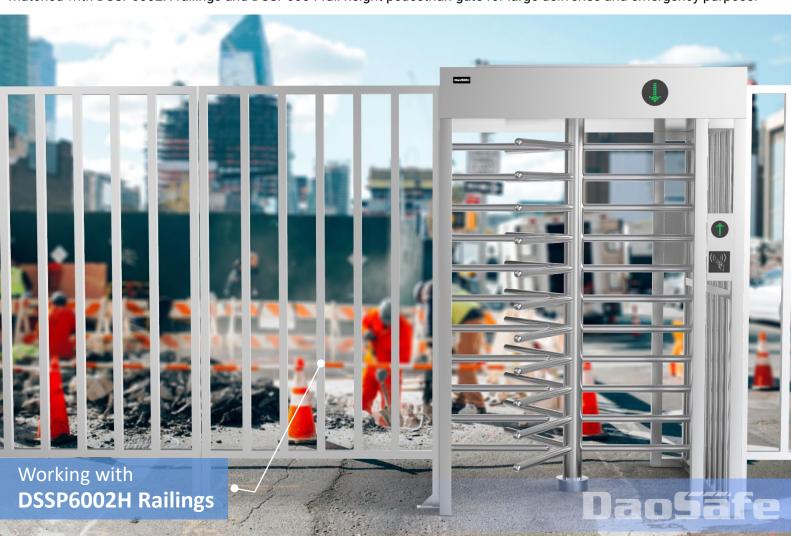

### 3rd Party Access Controller

Any 3rd party access controller can integrate with all our turnstiles

Full Height Turnstile DS401FS is a single door type with rain cover, which is ideal for using at outdoor environments and usually matched with DSSP6002H railings and DSSP6004 full height pedestrian gate for large deliveries and emergency purpose.