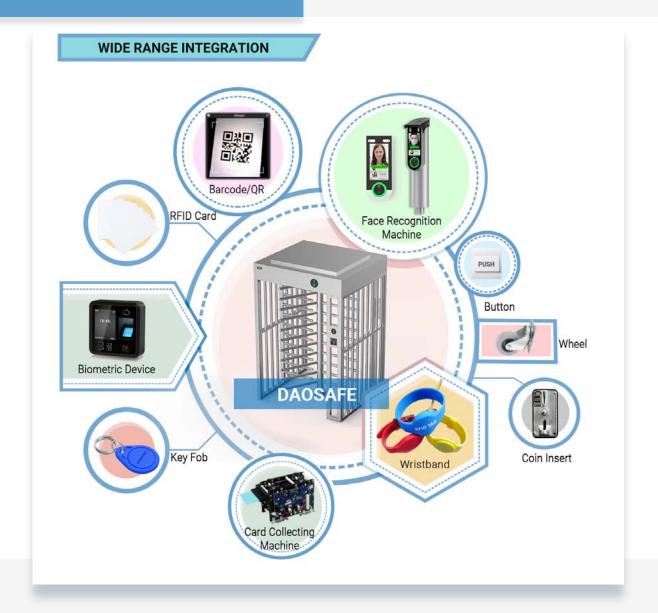

SAFETY LEVEL

- Solid rain protection roof to resist bad weather and intrusions, with 304 or 316 stainless steel optional. The standard dimension is 1.5m (L) X1.3m (W), which can be customized.
- It has standard relay signal, which can be integrated with any kind of third-party access control system (e.g.: RFID, Fingerprint and Biometric reader device).
- It supports any type of external device solution. (e.g.: Display, Counter, Reader, Face recognition, Push button, Card collector, RFID Wristband Collector, Coin insert, Barcode/QR reader, Wheel).
- In case of emergency, turnstile gate will open automatically to allow free passage when power off.
- It is suitable for areas with high security. (e.g.: Embassy, Stadium, Bank, Jail, Oil Field, Construction site, Station).

### Face Recognition

Dynamic face recognizes, non-contact and trendy solutions

### Barcode /QR scanner

Connect with mini PC or access controller to use Support phone or paper Barcode/QR

### RFID Card

All kinds of RFID card reader, such as

Mifare, EM cards, HID card, Key Fob, Wristband...

### Biometric Device

Support Fingerprint, RFID card, password

Popular and secure access control solutions

### Key Fob

RFID type, mainly use in apartment

### Card Collector Machine

The solution is mainly used in park, building for visitor

### Wristband

RFID type, mainly used in swing pool and gym

### Coin Insert

The solution is mainly for bus stations or toilet

### Wheel

Integrated on turnstile for movable and portable

### Button

Exit by freely passing/ push button

### 3rd Party Access Controller

Any 3rd party access controller can integrate with all our turnstiles

Full Height Turnstile DS401FS is a single door type with rain cover, which is ideal for using at outdoor environments and usually matched with DSSP6002H railings and DSSP6004 full height pedestrian gate for large deliveries and emergency purpose.