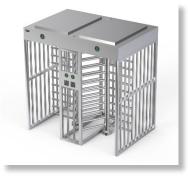

Full height turnstile is for maximum security in all type turnstiles. The most obvious feature of FS-series is that the turnstile top with canopy to shelter from the severe environments. Meanwhile, 304 or 316SS framework material also enhances this capability.