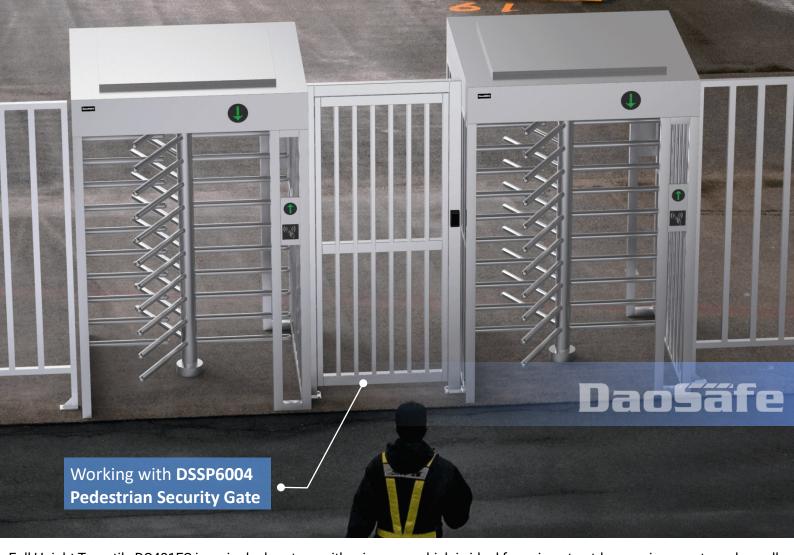

### 3rd Party Access Controller

Any 3rd party access controller can integrate with all our turnstiles

Full Height Turnstile DS401FS is a single door type with rain cover, which is ideal for using at outdoor environments and usually matched with DSSP6002H railings and DSSP6004 full height pedestrian gate for large deliveries and emergency purpose.