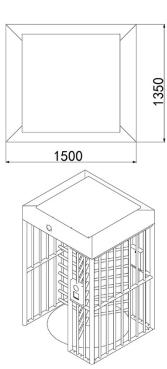

# Specification

| Model No.             | DS401FS                                                   |
|-----------------------|-----------------------------------------------------------|
| Туре                  | Full height turnstile with rain cover                     |
| Brand                 | Daosafe                                                   |
| Framework Material    | 304 full stainless steel                                  |
| Arm Support           | 120° rotors with 3 sections or 90° rotors with 4 sections |
| Dimension             | 1500 * 1350 * 2250mm                                      |
| Net Weight            | 250kg/pcs                                                 |
| Passage Width         | 1 lane, 650mm/lane                                        |
| Passing Direction     | Single directional / Bi-directional                       |
| MCBF                  | 5 million                                                 |
| Power Supply          | AC220V/110V, 50/60Hz                                      |
| Operation Voltage     | 24V DC                                                    |
| Power Consumption     | 40W                                                       |
| Operation Temperature | −15 °C − 60 °C                                            |
| Operation Humidity    | 0 ~ 95% (No freeze)                                       |
| Working Environment   | Indoor / Outdoor                                          |
| Flow Rate             | 35–40 people per minute                                   |
| LED Indicator         | Yes                                                       |
| Emergency             | Automatic arm open when power off                         |
| Communication         | Dry contact, Relay signal, RS485                          |