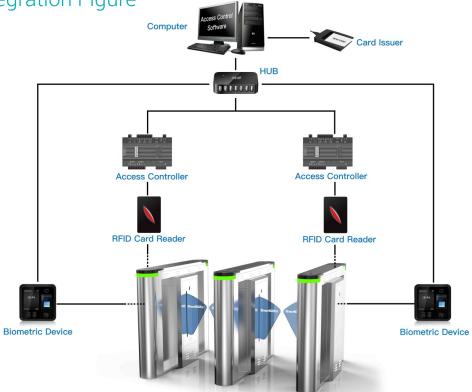

| 40W                                                |
| Operation Temperature | -15 °C - 60 °C                                     |
| Operation Humidity    | 0 ~ 95% (No freeze)                                |
| Working Environment   | Indoor / Outdoor                                   |
| Flow Rate             | 40-45 people per minute                            |
| LED Indicator         | Yes                                                |
| Infrared Sensor       | 3 pairs(standard)                                  |
| Emergency             | Automatic arm open when power off                  |
| Communication         | Dry contact, Relay signal, RS485                   |
|                       |                                                    |



## System Integration Figure



Optical Flap Turnstile DS312X