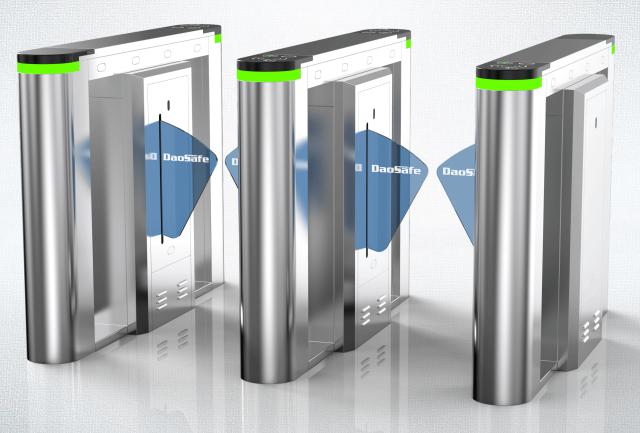

**DS312X OPTICAL FLAP TURNSTILE** 

SINGLE / BI-DIRECTION

- > Optical flap turnstile is to control pedestrian entry or exit in restricted areas, usually used in high pedestrian traffic flow in both directions.
- > The body is made of brushed stainless steel which is robust, rigid, anti-rust, waterproof and durable.
- > It is ideal for both indoor and outdoor settings.
- It has standard relay signal, which can be integrated with any kind of third-party access control system (e.g.: RFID, Fingerprint and Biometric reader device).
- It has sufficient space, which can be mounted with any type of external device (e.g.: Display, Counter, Reader, Push button, Card collector, Coin insert, Barcode/QR reader, Wheel).
- In case of emergency, the flap arms will open automatically to allow free passage when power off.
- It is suitable for areas with high pedestrian traffic (e.g.: Hotel, Building, Dormitory, Station, Airport, Park).

## **Specifications**

| Model No.             | DS312X                                             |
|-----------------------|----------------------------------------------------|
| Framework Material    | 304 Stainless Steel+ Plexiglas Arm+ Tempered Glass |
| Brand                 | Daosafe                                            |
| Arm material          | Plexiglas-transparency                             |
| Dimension             | 1200 * 300 * 1000mm                                |
| Net Weight            | 80kg/pcs,100kg/pcs                                 |
| Passage Width         | 550mm (One passage)                                |
| Passing Direction     | Single directional / Bi-directional                |
| MCBF                  | 5 million                                          |
| Power Supply          | AC220V/110V, 50/60Hz                               |
| Operation Voltage     | 24V DC                                             |
| Power Consumption     | 40W                                                |
| Operation Temperature | -15 °C - 60 °C                                     |
| Operation Humidity    | 0 ~ 95% (No freeze)                                |
| Working Environment   | Indoor / Outdoor                                   |
| Flow Rate             | 40-45 people per minute                            |
| LED Indicator         | Yes                                                |
| Infrared Sensor       | 3 pairs(standard)                                  |
| Emergency             | Automatic arm open when power off                  |
| Communication         | Dry contact, Relay signal, RS485                   |
|                       |                                                    |