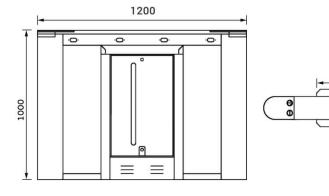

## **Specifications**

| Model No.             | DS312X                                             |
|-----------------------|----------------------------------------------------|
| Framework Material    | 304 Stainless Steel+ Plexiglas Arm+ Tempered Glass |
| Brand                 | Daosafe                                            |
| Arm material          | Plexiglas-transparency                             |
| Dimension             | 1200 * 300 * 1000mm                                |
| Net Weight            | 80kg/pcs,100kg/pcs                                 |
| Passage Width         | 550mm (One passage)                                |
| Passing Direction     | Single directional / Bi-directional                |
| MCBF                  | 5 million                                          |
| Power Supply          | AC220V/110V, 50/60Hz                               |
| Operation Voltage     | 24V DC                                             |
| Power Consumption     | 40W                                                |
| Operation Temperature | -15 °C - 60 °C                                     |
| Operation Humidity    | 0 ~ 95% (No freeze)                                |
| Working Environment   | Indoor / Outdoor                                   |
| Flow Rate             | 40-45 people per minute                            |
| LED Indicator         | Yes                                                |
| Infrared Sensor       | 3 pairs(standard)                                  |
| Emergency             | Automatic arm open when power off                  |
| Communication         | Dry contact, Relay signal, RS485                   |
|                       |                                                    |