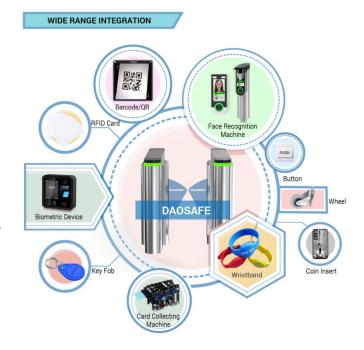

mechanical impact.
- ✓ Single directional or Bi-directional is selectable.
- Automatic reset function: flap arms will lock automatically within 5s (can be setting) if passenger delay to entry.
- When power is off, flap arms will open automatically, which is complying with fire safety requirements.
- ✓ LED indicator (red × means no entry; green → means entry).
- Easy to install and maintain.
- 3-year warranty support.
- Infrared sensor alarm function, in case of illegal intrusion and reverse intrusion.
- Anti-intrusion function, the turnstile is locked automatically until valid opening signal input.
- Anti-reverse function, the turnstile alarms if someone wants to entry in the reverse direction.
- Anti-trailing function, the turnstile alarm if someone wants to burst in without permission.



## **Specifications**

| Model No.             | DS312X                                             |
|-----------------------|----------------------------------------------------|
| Framework Material    | 304 Stainless Steel+ Plexiglas Arm+ Tempered Glass |
| Brand                 | Daosafe                                            |
| Arm material          | Plexiglas-transparency                             |
| Dimension             | 1200 * 300 * 1000mm                                |
| Net Weight            | 80kg/pcs,100kg/pcs                                 |
| Passage Width         | 550mm (One passage)                                |
| Passing Direction     | Single directional / Bi-directional                |
| MCBF                  | 5 million