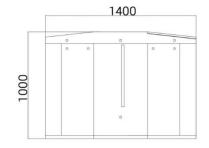

## Specifications

| Model No.             | DS311                                                             |
|-----------------------|-------------------------------------------------------------------|
| Brand                 | Daosafe                                                           |
| Framework Material    | 304 Stainless Steel+ Plexiglas Arm+ Black Toughened Glass on side |
| Arm material          | Plexiglas-transparency                                            |
| Dimension             | 1400 * 260 * 1000mm                                               |
| Net Weight            | 80kg/pcs,90kg/pcs                                                 |
| Passage Width         | 600mm (One passage)                                               |
| Passing Direction     | Single directional / Bi-directional                               |
| MCBF                  | 5 million                                                         |
| Power Supply          | AC220V/110V, 50/60Hz                                              |
| Operation Voltage     | 24V DC                                                            |
| Power Consumption     | 40W                                                               |
| Operation Temperature | -15 °C - 60 °C                                                    |
| Operation Humidity    | 0 ~ 95% (No freeze)                                               |
| Working Environment   | Indoor / Outdoor                                                  |
| Flow Rate             | 40-45 people per minute                                           |
| LED Indicator         | Yes                                                               |
| Infrared Sensor       | 4 pairs(standard)                                                 |
| Emergency             | Automatic arm open when power off                                 |
| Communication         | Dry contact, Relay signal, RS485                                  |
|                       |                                                                   |