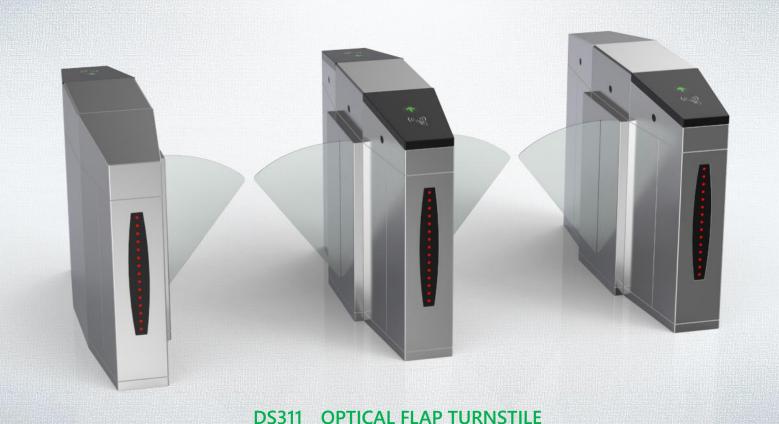

SINGLE / BI-DIRECTION

- > Optical flap turnstile is to control pedestrian entry or exit in restricted areas, usually used in high pedestrian traffic flow in both directions.
- > The body is made of brushed stainless steel which is robust, rigid, anti-rust, waterproof and durable.
- It is ideal for both indoor and outdoor settings.
- It has standard relay signal, which can be integrated with any kind of third-party access control system (e.g.: RFID, Fingerprint and Biometric reader device).
- It has sufficient space, which can be mounted with any type of external device (e.g.: Display, Counter, Reader, Push button, Card collector, Coin insert, Barcode/QR reader, Wheel).
- In case of emergency, the flap arms will open automatically to allow free passage when power off.
- It is suitable for areas with high pedestrian traffic (e.g.: Hotel, Building, Dormitory, Station, Airport, Park).

## Features

- Long-life performance, high operation dependability and fast response.
- The whole system runs smoothly, low noise, no mechanical impact.
- ✓ Single directional or Bi-directional is selectable.
- ✓ Automatic reset function: flap arms will lock automatically within 5s (can be setting) if passenger delay to entry.
- When power is off, flap arms will open automatically, which is complying with fire safety requirements.
- ✓ LED indicator (red × means no entry; green → means entry).
- Easy to install and maintain.
- √ 3-year warranty support.
- ✓ Infrared sensor alarm function, in case of illegal intrusion and reverse intrusion.
- Anti-intrusion function, the turnstile is locked automatically until valid opening signal input.
- ✓ Anti-reverse function, the turnstile alarms if someone wants to entry in the reverse direction.
- Anti-trailing function, the turnstile alarm if someone wants to burst in without permission.

## Specifications

| Model No.             | DS311                                                             |
|-----------------------|-------------------------------------------------------------------|
| Brand                 | Daosafe                                                           |
| Framework Material    | 304 Stainless Steel+ Plexiglas Arm+ Black Toughened Glass on side |
| Arm material          | Plexiglas-transparency                                            |
| Dimension             | 1400 * 260 * 1000mm                                               |
| Net Weight            | 80kg/pcs,90kg/pcs                                                 |
| Passage Width         | 600mm (One passage)                                               |
| Passing Direction     | Single directional / Bi-directional                               |
| MCBF                  | 5 million                                                         |
| Power Supply          | AC220V/110V, 50/60Hz                                              |
| Operation Voltage     | 24V DC                                                            |
| Power Consumption     | 40W                                                               |
| Operation Temperature | -15 °C - 60 °C                                                    |
| Operation Humidity    | 0 ~ 95% (No freeze)                                               |
| Working Environment   | Indoor / Outdoor                                                  |
| Flow Rate             | 40-45 people per minute                                           |
| LED Indicator         | Yes                                                               |
| Infrared Sensor       | 4 pairs(standard)                                                 |
| Emergency             | Automatic arm open when power off                                 |
| Communication         | Dry contact, Relay signal, RS485                                  |
|                       |                                                                   |