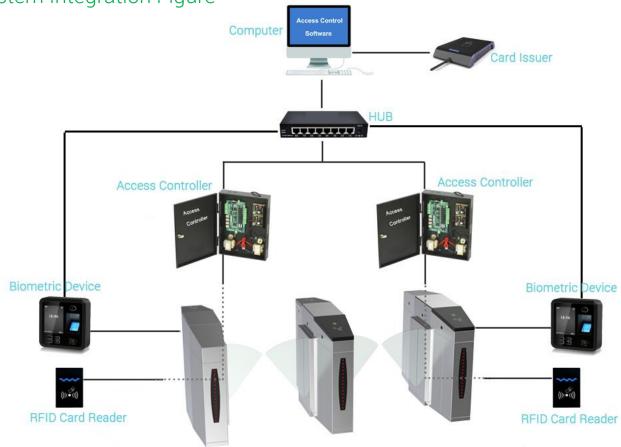

|
| Operation Humidity    | 0 ~ 95% (No freeze)                                               |
| Working Environment   | Indoor / Outdoor                                                  |
| Flow Rate             | 40-45 people per minute                                           |
| LED Indicator         | Yes                                                               |
| Infrared Sensor       | 4 pairs(standard)                                                 |
| Emergency             | Automatic arm open when power off                                 |
| Communication         | Dry contact, Relay signal, RS485                                  |
|                       |                                                                   |







## System Integration Figure



Optical Flap Turnstile DS311

## Range of Applications