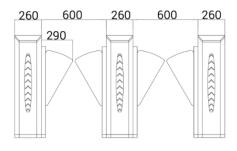

## Specifications

| Model No.             | DS311                                                             |
|-----------------------|-------------------------------------------------------------------|
| Brand                 | Daosafe                                                           |
| Framework Material    | 304 Stainless Steel+ Plexiglas Arm+ Black Toughened Glass on side |
| Arm material          | Plexiglas-transparency                                            |
| Dimension             | 1400 * 260 * 1000mm                                               |
| Net Weight            | 80kg/pcs,90kg/pcs                                                 |
| Passage Width         | 600mm (One passage)                                               |
| Passing Direction     | Single directional / Bi-directional                               |
| MCBF                  | 5 million                                                         |
| Power Supply          | AC220V/110V, 50/60Hz                                              |
| Operation Voltage     | 24V DC                                                            |
| Power Consumption     | 40W                                                               |
| Operation Temperature | -15 °C - 60 °C                                                    |
| Operation Humidity    | 0 ~ 95% (No freeze)                                               |
| Working Environment   | Indoor / Outdoor                                                  |
| Flow Rate             | 40-45 people per minute                                           |
| LED Indicator         | Yes                                                               |
| Infrared Sensor       | 4 pairs(standard)                                                 |
| Emergency             | Automatic arm open when power off                                 |
| Communication         | Dry contact, Relay signal, RS485                                  |
|                       |                                                                   |