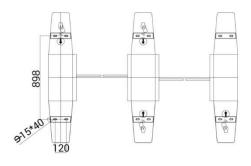

## Specifications

| Model No.             | DS311                                                             |
|-----------------------|-------------------------------------------------------------------|
| Brand                 | Daosafe                                                           |
| Framework Material    | 304 Stainless Steel+ Plexiglas Arm+ Black Toughened Glass on side |
| Arm material          | Plexiglas-transparency                                            |
| Dimension             | 1400 * 260 * 1000mm                                               |
| Net Weight            | 80kg/pcs,90kg/pcs                                                 |
| Passage Width         | 600mm (One passage)                                               |
| Passing Direction     | Single directional / Bi-directional                               |
| MCBF                  | 5 million                                                         |
| Power Supply          | AC220V/110V, 50/60Hz                                              |
| Operation Voltage     | 24V DC                                                            |
| Power Consumption     | 40W                                                               |
| Operation Temperature | -15 °C - 60 °C                                                    |
| Operation Humidity    | 0 ~ 95% (No freeze)                                               |
| Working Environment   | Indoor / Outdoor                                                  |
| Flow Rate             | 40-45 people per minute                                           |
| LED Indicator         | Yes                                                               |
| Infrared Sensor       | 4 pairs(standard)                                                 |
| Emergency             | Automatic arm open when power off                                 |
| Communication         | Dry contact, Relay signal, RS485                                  |
|                       |                                                                   |