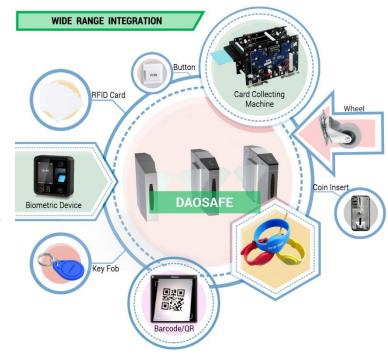

al impact.
- ✓ Single directional or Bi-directional is selectable.
- ✓ Automatic reset function: flap arms will lock automatically within 5s (can be setting) if passenger delay to entry.
- When power is off, flap arms will open automatically, which is complying with fire safety requirements.
- ✓ LED indicator (red × means no entry; green → means entry).
- Easy to install and maintain.
- √ 3-year warranty support.
- ✓ Infrared sensor alarm function, in case of illegal intrusion and reverse intrusion.
- Anti-intrusion function, the turnstile is locked automatically until valid opening signal input.
- ✓ Anti-reverse function, the turnstile alarms if someone wants to entry in the reverse direction.
- Anti-trailing function, the turnstile alarm if someone wants to burst in without permission.



## Specifications

| Model No.             | DS311                                                             |
|-----------------------|-------------------------------------------------------------------|
| Brand                 | Daosafe                                                           |
| Framework Material    | 304 Stainless Steel+ Plexiglas Arm+ Black Toughened Glass on side |
| Arm material          | Plexiglas-transparency                                            |
| Dimension             | 1400 * 260 * 1000mm                                               |
| Net Weight            | 80kg/pcs,90kg/pcs                                                 |
| Passage Width         | 600mm (One passage)                                               |
| Passing Direction     | S