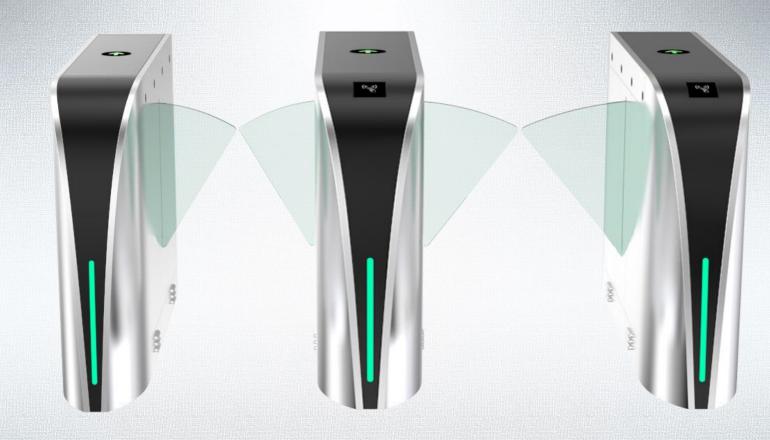

#### **DS3000 OPTICAL FLAP TURNSTILE**

SINGLE / BI-DIRECTION

- Optical flap turnstile is to control pedestrian entry or exit in restricted areas, usually used in high pedestrian traffic flow in both directions.
- > The body is made of brushed stainless steel which is robust, rigid, anti-rust, waterproof and durable.
- It is ideal for both indoor and outdoor settings.
- It has standard relay signal, which can be integrated with any kind of third-party access control system (e.g.: RFID, Fingerprint and Biometric reader device).
- It has sufficient space, which can be mounted with any type of external device (e.g.: Display, Counter, Reader, Push button, Card collector, Coin insert, Barcode/QR reader, Wheel).
- In case of emergency, the flap arms will open automatically to allow free passage when power off.
- > It support standard and handicapped type with wide passageway, wheelchair, pedestrian with large luggage can pass.
- It is suitable for areas with high pedestrian traffic (e.g.: Hotel, Building, Dormitory, Station, Airport, Park).

#### Features

- Long-life performance, high operation dependability and fast response.
- ✓ The whole system runs smoothly, low noise, no mechanical impact.
- ✓ Single directional or Bi-directional is selectable.
- ✓ Automatic reset function: flap arms will lock automatically within 5s (can be setting) if passenger delay to entry.
- When power is off, flap arms will open automatically, which is complying with fire safety requirements.
- ✓ LED indicator (red × means no entry; green → means entry).
- Easy to install and maintain.
- ✓ 3-year warranty support.
- ✓ Infrared sensor alarm function, in case of illegal intrusion and reverse intrusion.
- Anti-intrusion function, the turnstile is locked automatically until valid opening signal input.
- Anti-reverse function, the turnstile alarms if someone wants to entry in the reverse direction.
- Anti-trailing function, the turnstile alarm if someone wants to burst in without permission.