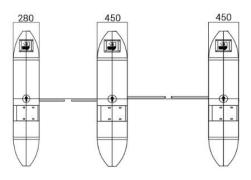

### Specifications

| Model No.             | DS3000                              |
|-----------------------|-------------------------------------|
| Framework Material    | 304 Stainless Steel+ Plexiglas Arm  |
| Brand                 | Daosafe                             |
| Arm material          | Plexiglas-transparency              |
| Dimension             | 1400 * 280/450 * 1000mm             |
| Net Weight            | 70kg/pcs-120kg/pcs                  |
| Passage Width         | 550-900mm (One passage)             |
| Passing Direction     | Single directional / Bi-directional |
| MCBF                  | 5 million                           |
| Power Supply          | AC220V/110V, 50/60Hz                |
| Operation Voltage     | 24V DC                              |
| Power Consumption     | 40W                                 |
| Operation Temperature | -15 °C - 60 °C                      |
| Operation Humidity    | 0 ~ 95% (No freeze)                 |
| Working Environment   | Indoor / Outdoor                    |
| Flow Rate             | 40-45 people per minute             |
| LED Indicator         | Yes                                 |
| Infrared Sensor       | 4 pairs(standard)                   |
| Emergency             | Automatic arm open when power off   |
| Communication         | Dry contact, Relay signal, RS485    |