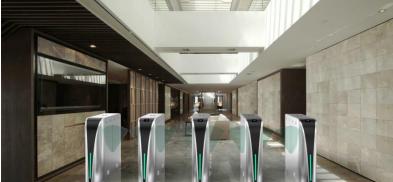

#### **DS3000 OPTICAL FLAP TURNSTILE**

SINGLE / BI-DIRECTION





- Optical flap turnstile is to control pedestrian entry or exit in restricted areas, usually used in high pedestrian traffic flow in both directions.
- > The body is made of brushed stainless steel which is robust, rigid, anti-rust, waterproof and durable.
- It is ideal for both indoor and outdoor settings.
- It has standard relay signal, which can be integrated with any kind of third-party access control system (e.g.: RFID, Fingerprint and Biometric reader device).
- It has sufficient space, which can be mounted with any type of external device (e.g.: Display, Counter, Reader, Push button, Card collector, Coin insert, Barcode/QR reader, Wheel).
- In case of emergency, the flap arms will open automatically to allow free passage when power off.
- > It support standard and handicapped type