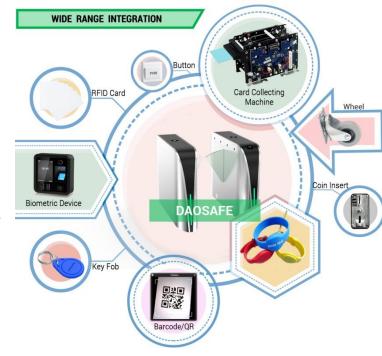

ical impact.
- ✓ Single directional or Bi-directional is selectable.
- ✓ Automatic reset function: flap arms will lock automatically within 5s (can be setting) if passenger delay to entry.
- When power is off, flap arms will open automatically, which is complying with fire safety requirements.
- ✓ LED indicator (red × means no entry; green → means entry).
- Easy to install and maintain.
- ✓ 3-year warranty support.
- ✓ Infrared sensor alarm function, in case of illegal intrusion and reverse intrusion.
- Anti-intrusion function, the turnstile is locked automatically until valid opening signal input.
- Anti-reverse function, the turnstile alarms if someone wants to entry in the reverse direction.
- Anti-trailing function, the turnstile alarm if someone wants to burst in without permission.



### Specifications

| Model No.             | DS3000                              |
|-----------------------|-------------------------------------|
| Framework Material    | 304 Stainless Steel+ Plexiglas Arm  |
| Brand                 | Daosafe                             |
| Arm material          | Plexiglas-transparency              |
| Dimension             | 1400 * 280/450 * 1000mm             |
| Net Weight            | 70kg/pcs-120kg/pcs                  |
| Passage Width         | 550-900mm (One passage)             |
| Passing Direction     | Single directional / Bi-directional |
| MCBF                  | 5 million                           |
| Power Supply          | AC220V/110V, 50/60Hz                |
| Operation Voltage     | 24V DC                              |
| Power Co