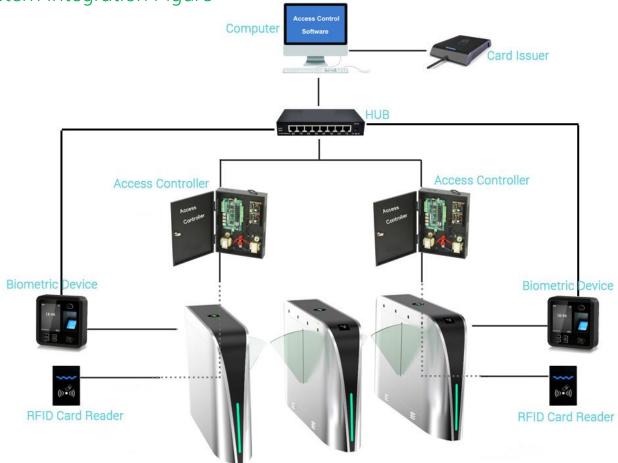

F                  | 5 million                           |
| Power Supply          | AC220V/110V, 50/60Hz                |
| Operation Voltage     | 24V DC                              |
| Power Consumption     | 40W                                 |
| Operation Temperature | -15 °C - 60 °C                      |
| Operation Humidity    | 0 ~ 95% (No freeze)                 |
| Working Environment   | Indoor / Outdoor                    |
| Flow Rate             | 40-45 people per minute             |
| LED Indicator         | Yes                                 |
| Infrared Sensor       | 4 pairs(standard)                   |
| Emergency             | Automatic arm open when power off   |
| Communication         | Dry contact, Relay signal, RS485    |







## System Integration Figure



# Range of Applications



Optical Flap Turnstile DS3000