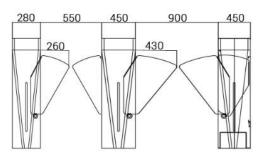

### Specifications

| Model No.             | DS3000                              |
|-----------------------|-------------------------------------|
| Framework Material    | 304 Stainless Steel+ Plexiglas Arm  |
| Brand                 | Daosafe                             |
| Arm material          | Plexiglas-transparency              |
| Dimension             | 1400 * 280/450 * 1000mm             |
| Net Weight            | 70kg/pcs-120kg/pcs                  |
| Passage Width         | 550-900mm (One passage)             |
| Passing Direction     | Single directional / Bi-directional |
| MCBF                  | 5 million                           |
| Power Supply          | AC220V/110V, 50/60Hz                |
| Operation Voltage     | 24V DC                              |
| Power Consumption     | 40W                                 |
| Operation Temperature | -15 °C - 60 °C                      |
| Operation Humidity    | 0 ~ 95% (No freeze)                 |
| Working Environment   | Indoor / Outdoor                    |
| Flow Rate             | 40-45 people per minute             |
| LED Indicator         | Yes                                 |
| Infrared Sensor       | 4 pairs(standard)                   |
| Emergency             | Automatic arm open when power off   |
| Communication         | Dry contact, Relay signal, RS485    |