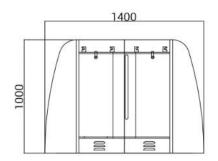

### Specifications

| Model No.             | DS3000                              |
|-----------------------|-------------------------------------|
| Framework Material    | 304 Stainless Steel+ Plexiglas Arm  |
| Brand                 | Daosafe                             |
| Arm material          | Plexiglas-transparency              |
| Dimension             | 1400 * 280/450 * 1000mm             |
| Net Weight            | 70kg/pcs-120kg/pcs                  |
| Passage Width         | 550-900mm (One passage)             |
| Passing Direction     | Single directional / Bi-directional |
| MCBF                  | 5 million                           |
| Power Supply          | AC220V/110V, 50/60Hz                |
| Operation Voltage     | 24V DC                              |
| Power Consumption     | 40W                                 |
| Operation Temperature | -15 °C - 60 °C                      |
| Operation Humidity    | 0 ~ 95% (No freeze)                 |
| Working Environment   | Indoor / Outdoor                    |
| Flow Rate             | 40-45 people per minute             |
| LED Indicator         | Yes                                 |
| Infrared Sensor       | 4 pairs(standard)                   |
| Emergency             | Automatic arm open when power off   |
| Communication         | Dry contact, Relay signal, RS485    |