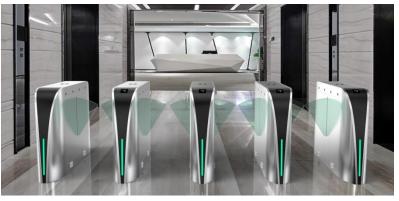

#### **DS3000 OPTICAL FLAP TURNSTILE**

SINGLE / BI-DIRECTION





- Optical flap turnstile is to control pedestrian entry or exit in restricted areas, usually used in high pedestrian traffic flow in both directions.
- > The body is made of brushed stainless steel which is robust, rigid, anti-rust, waterproof and durable.
- It is ideal for both indoor and outdoor settings.
- It has standard relay signal, which can be integrated with any kind of third-party access control system (e.g.: RFID, Fingerprint and Biometric reader device).
- It has sufficient space, which can be mounted with any type of external device (e.g.: Display, Counter, Reader, Push button, Card collector, Coin insert, Barcode/QR reader, Wheel).
- In case of emergency, the flap arms will open automatically to allow free passage when power off.
- > It support standard and handicapped ty