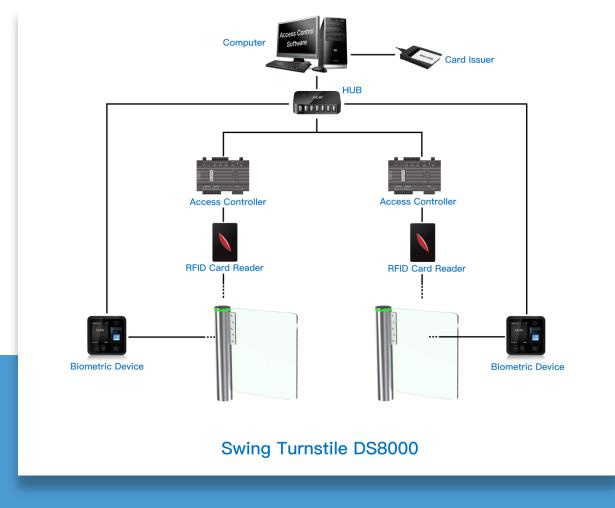

### System Integration Figure

#### **REMARK:**

- The turnstile circuit board support to work with any relay signal, and support to integrated with any 3rd party access control system: RFID, BIOMETRIC, QR/BARCODE and so on.
- Multiple access controller board can be connected by TCP/IP through net cable, control by central computer.
- The turnstile circuit board is also with RS232 output, it can connect with mini PC. Turnstile will open once received simple code by computer, which is suitable for the complicated like ticketing system solution.