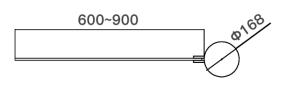

# Specification

| Model No.             | DS8000                              |
|-----------------------|-------------------------------------|
| Туре                  | Cylinder swing turnstile            |
| Brand                 | Daosafe                             |
| Framework Material    | 304 Stainless steel+ plexiglas arm  |
| Arm material          | Plexiglas-transparency              |
| Dimension             | 168 * 980mm                         |
| Passage Width         | 600mm (standard), 900mm ( maximum)  |
| Net Weight            | 60kg/pcs                            |
| Passing Direction     | Single directional / Bi-directional |
| MCBF                  | 5 million                           |
| Power Supply          | AC220V/110V, 50/60Hz                |
| Operation Voltage     | 24V DC                              |
| Power Consumption     | 40W                                 |
| Operation Temperature | –15 °C – 60 °C                      |
| Operation Humidity    | 0 ~ 95% (No freeze)                 |
| Working Environment   | Indoor / Outdoor                    |
| Flow Rate             | 30 people per minute                |
| LED Indicator         | Yes                                 |
| Infrared Sensor       | No                                  |
| Emergency             | Automatic arm open when power off   |
| Communication         | Dry contact, Relay signal, RS485    |

## Dimension

Standard Passage: 600mm Maximum Passage: 900mm