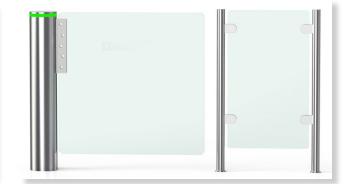

# DS8000 working with railings

Cylinder swing gate DS8000 width passage can reach to 600~900mm, which is a cost effective solution, suitable for handicapped persons and pedestrians with big luggage.

Push button at the front desk to control the gate

DS8000+DSSP6002 Railings

600~900mm (Optional)