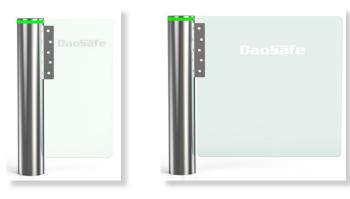

to control the gate

**DaoS**äfe

DaoSãfe

### System Integration Figure



#### **REMARK:**

- The turnstile circuit board support to work with any relay signal, and support to integrated with any 3rd party access control system: RFID, BIOMETRIC, QR/BARCODE and so on.
- Multiple access controller board can be connected by TCP/IP through net cable, control by central computer.
- The turnstile circuit board is also with RS232 output, it can connect with mini PC. Turnstile will open once received simple code by computer, which is suitable for the complicated like ticketing system solution.

The most special feature of cylinder swing turnstile is to save space and money, and one arm could reach to 900mm, perfect for installing at the sites with big luggage, deliveries, carts, hand trucks...





DS8000+DSSP6002 Railings

600~900mm (Optional)