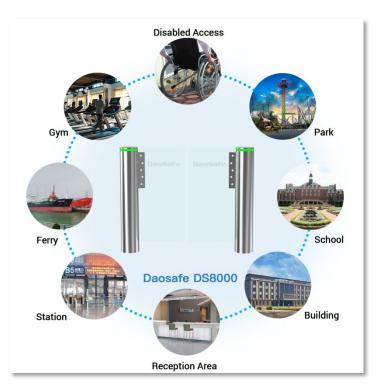

### Description

Cylinder swing turnstile is to control pedestrian entry or exit in restricted areas, usually used for handicapped access solutions or sites where need wide passage. SAFETY LEVEL

AESTHETICS

COSTING

- > The body is made of brushed stainless steel which is robust, rigid, anti-rust, waterproof and durable.
- It is ideal for both indoor and outdoor settings.
- It has standard relay signal, which can be integrated with any kind of third-party access control system (e.g.: RFID, Fingerprint and Biometric reader device).
- In case of emergency, the swing arms will open automatically to allow free passage when power off.
- It support standard and handicapped type with wide passageway, wheelchair, pedestrian with large luggage can pass.
- It is suitable for areas with general pedestrian traffic (e.g.: Hotel, Gym, Building, Bank, Shopping mall, Reception Area).