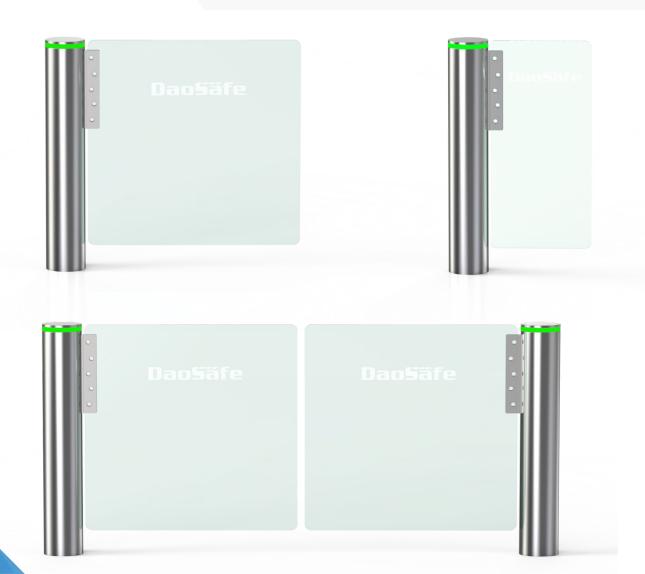

# Specification

| Model No.             | DS8000                              |
|-----------------------|-------------------------------------|
| Туре                  | Cylinder swing turnstile            |
| Brand                 | Daosafe                             |
| Framework Material    | 304 Stainless steel+ plexiglas arm  |
| Arm material          | Plexiglas-transparency              |
| Dimension             | 168 * 980mm                         |
| Passage Width         | 600mm (standard), 900mm ( maximum)  |
| Net Weight            | 60kg/pcs                            |
| Passing Direction     | Single directional / Bi-directional |
| MCBF                  | 5 million                           |
| Power Supply          | AC220V/110V, 50/60Hz                |
| Operation Voltage     | 24V DC                              |
| Power Consumption     | 40W                                 |
| Operation Temperature | –15 °C – 60 °C                      |
| Operation Humidity    | 0 ~ 95% (No freeze)                 |
| Working Environment   | Indoor / Outdoor                    |
| Flow Rate             | 30 people per minute                |
| LED Indicator         | Yes                                 |
| Infrared Sensor       | No                                  |
| Emergency             | Automatic arm open when power off   |
| Communication         | Dry contact, Relay signal, RS485    |

## Dimension

Standard Passage: 600mm Maximum Passage: 900mm