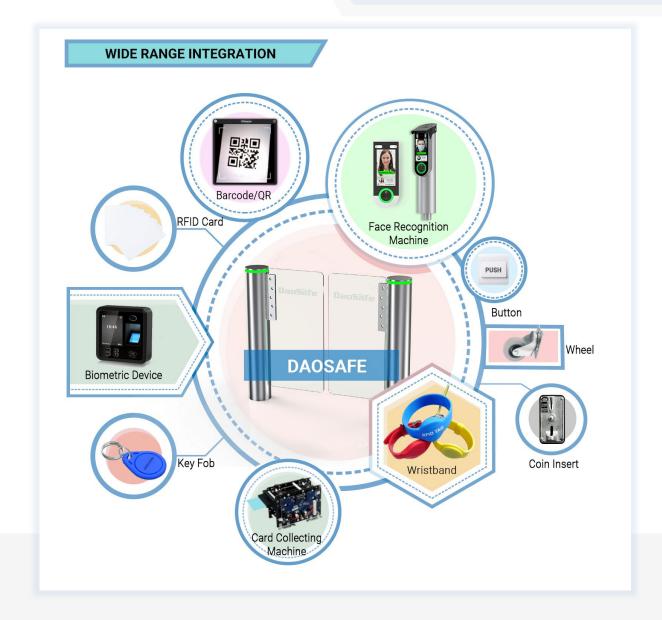

### We don't only offer turnstile gates We offer full access control solutions

#### • Face Recognition

Dynamic face recognizes, non-contact and trendy solutions

#### Barcode /QR scanner

Connect with mini PC or access controller to use Support phone or paper Barcode/QR

RFID Card

All kinds of RFID card reader, such as Mifare, EM cards, HID card, Key Fob, Wristband...

Biometric Device

Support Fingerprint, RFID card, password Popular and secure access control solutions

• Key Fob

Card Collector Machine

The solution is mainly used in park, building for visitor

Wristband

RFID type, mainly used in swing pool and gym

• Coin Insert

The solution is mainly for bus stations or toilet

• Wheel

Integrated on turnstile for movable and portable

- Button
  Exit by freely passing/ push button
- 3rd Party Access Controller

Any 3rd party access controller can integrate with all our turnstiles

RFID type, mainly use in apartment