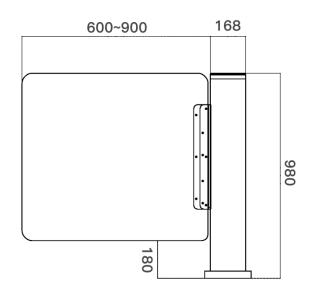

# Specification

| Model No.             | DS8000                              |
|-----------------------|-------------------------------------|
| Туре                  | Cylinder swing turnstile            |
| Brand                 | Daosafe                             |
| Framework Material    | 304 Stainless steel+ plexiglas arm  |
| Arm material          | Plexiglas-transparency              |
| Dimension             | 168 * 980mm                         |
| Passage Width         | 600mm (standard), 900mm ( maximum)  |
| Net Weight            | 60kg/pcs                            |
| Passing Direction     | Single directional / Bi-directional |
| MCBF                  | 5 million                           |
| Power Supply          | AC220V/110V, 50/60Hz                |
| Operation Voltage     | 24V DC                              |
| Power Consumption     | 40W                                 |
| Operation Temperature | –15 °C – 60 °C                      |
| Operation Humidity    | 0 ~ 95% (No freeze)                 |
| Working Environment   | Indoor / Outdoor                    |
| Flow Rate             | 30 people per minute                |
| LED Indicator         | Yes                                 |
| Infrared Sensor       | No                                  |
| Emergency             | Automatic arm open when power off   |
| Communication         | Dry contact, Relay signal, RS485    |

## Dimension

Standard Passage: 600mm Maximum Passage: 900mm