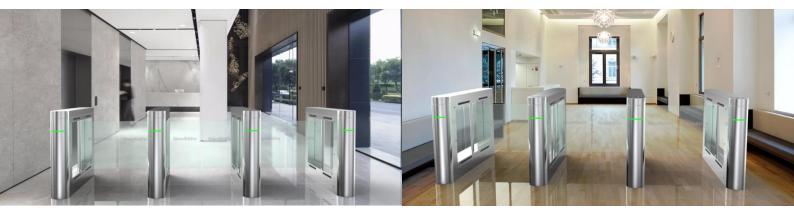

SINGLE / BI-DIRECTION



- > Optical swing turnstile is to control pedestrian entry or exit in restricted areas, usually used in high pedestrian traffic flow in both directions
- > The body is made of brushed stainless steel which is robust, rigid, anti-rust, waterproof and durable.
- > It is ideal for both indoor and outdoor settings.
- It has standard relay signal, which can be integrated with any kind of third-party access control system (e.g.: RFID, Fingerprint and Biometric reader device).
- It has sufficient space, which can be mounted with any type of external device. (e.g.: Display, Counter, Reader, Push button, Card collector, Coin insert, Barcode/QR reader, Wheel).
- In case of emergency, the swing arms will open automatically to allow free passage when power off.
- It support standard and handicapped