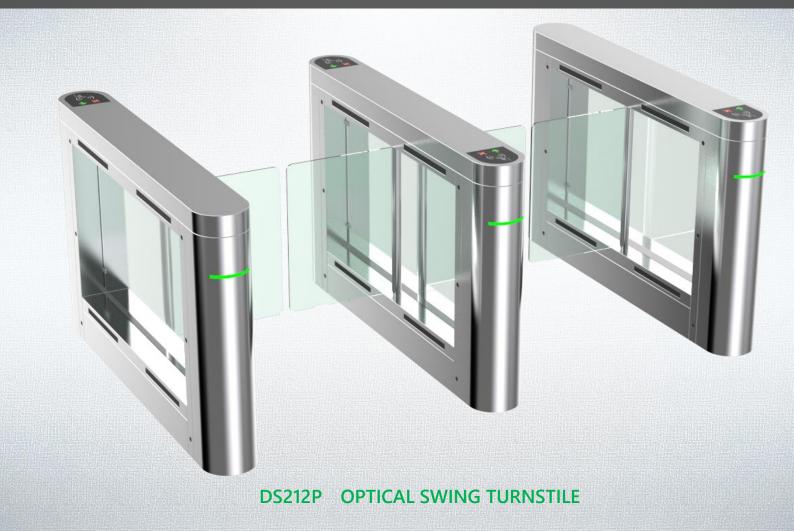

SINGLE / BI-DIRECTION

- > Optical swing turnstile is to control pedestrian entry or exit in restricted areas, usually used in high pedestrian traffic flow in both directions
- > The body is made of brushed stainless steel which is robust, rigid, anti-rust, waterproof and durable.
- > It is ideal for both indoor and outdoor settings.
- It has standard relay signal, which can be integrated with any kind of third-party access control system (e.g.: RFID, Fingerprint and Biometric reader device).
- It has sufficient space, which can be mounted with any type of external device. (e.g.: Display, Counter, Reader, Push button, Card collector, Coin insert, Barcode/QR reader, Wheel).
- In case of emergency, the swing arms will open automatically to allow free passage when power off.
- It support standard and handicapped type with wide passageway, wheelchair, pedestrian with large luggage can pass.
- It is suitable for areas with general pedestrian traffic (e.g.: Hotel, Gym, Building, Bank, Shopping mall, Reception Area).

## Specifications

| Model No.             | DS212P                                                     |
|-----------------------|------------------------------------------------------------|
| Brand                 | Daosafe                                                    |
| Framework Material    | 304 Stainless Steel+ Plexiglas Arm+ Full Plexiglas in side |
| Arm material          | Plexiglas-transparency                                     |
| Dimension             | 1600 * 210 * 1000mm                                        |
| Net Weight            | 70kg/pcs,80kg/pcs                                          |
| Passage Width         | 600-1200mm (One passage)                                   |
| Passing Direction     | Single directional / Bi-directional                        |
| MCBF                  | 5 million                                                  |
| Power Supply          | AC220V/110V, 50/60Hz                                       |
| Operation Voltage     | 24V DC                                                     |
| Power Consumption     | 40W                                                        |
| Operation Temperature | -15 °C - 60 °C                                             |
| Operation Humidity    | 0 ~ 95% (No freeze)                                        |
| Working Environment   | Indoor / Outdoor                                           |
| Flow Rate             | 35-40 people per minute                                    |
| LED Indicator         | Yes                                                        |
| Infrared Sensor       | 5 pairs(standard)                                          |
| Emergency             | Automatic arm open when power off                          |
| Communication         | Dry contact, Relay signal, RS485                           |
|                       |                                                            |