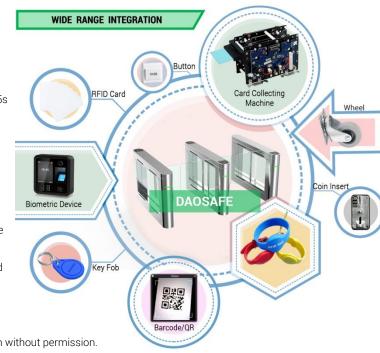

utomatically, which is complying with fire safety requirements.
- ✓ LED indicator (red × means no entry; green → means entry).
- ✓ Easy to install and maintain.
- 3-year warranty support.
- ✓ Infrared sensor alarm function, in case of illegal intrusion and reverse intrusion.
- Anti-intrusion function, the turnstile is locked automatically until valid opening signal input.
- Anti-reverse function, the turnstile alarms if someone wants to entry in the reverse direction.
- Anti-trailing function, the turnstile alarm if someone wants to burst in without permission.
- Swing arm automatic resets function: swing arm will reset automatically if is off position after strong hit. The movement will not be broken or damaged for bump.
- ✓ It has the fast open and close speed rate and can be adjusted.



## Specifications

| Model No.             | DS212P                                                     |
|-----------------------|------------------------------------------------------------|
| Brand                 | Daosafe                                                    |
| Framework Material    | 304 Stainless Steel+ Plexiglas Arm+ Full Plexiglas in side |
| Arm material          | Plexiglas-transparency                                     |
| Dimension             | 1600 * 210 * 1000mm                                        |
| Net Weight            | 70kg/pcs,80kg/pcs                                          |
| Passage Width         | 600-1200mm (One passage)                                   |
| Passing Direction     | Single directional / Bi-directional