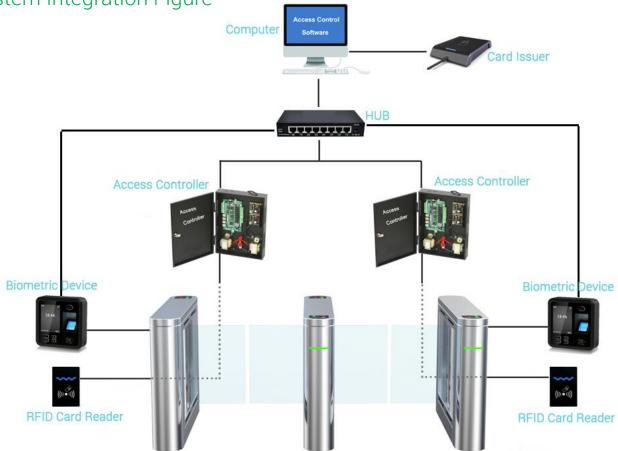

ure | -15 °C - 60 °C                                             |
| Operation Humidity    | 0 ~ 95% (No freeze)                                        |
| Working Environment   | Indoor / Outdoor                                           |
| Flow Rate             | 35-40 people per minute                                    |
| LED Indicator         | Yes                                                        |
| Infrared Sensor       | 5 pairs(standard)                                          |
| Emergency             | Automatic arm open when power off                          |
| Communication         | Dry contact, Relay signal, RS485                           |
|                       |                                                            |







## System Integration Figure



Optical Swing Turnstile DS212P

## Range of Applications