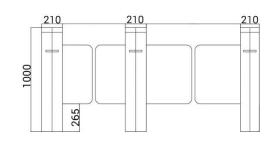

## Specifications

| Model No.             | DS212P                                                     |
|-----------------------|------------------------------------------------------------|
| Brand                 | Daosafe                                                    |
| Framework Material    | 304 Stainless Steel+ Plexiglas Arm+ Full Plexiglas in side |
| Arm material          | Plexiglas-transparency                                     |
| Dimension             | 1600 * 210 * 1000mm                                        |
| Net Weight            | 70kg/pcs,80kg/pcs                                          |
| Passage Width         | 600-1200mm (One passage)                                   |
| Passing Direction     | Single directional / Bi-directional                        |
| MCBF                  | 5 million                                                  |
| Power Supply          | AC220V/110V, 50/60Hz                                       |
| Operation Voltage     | 24V DC                                                     |
| Power Consumption     | 40W                                                        |
| Operation Temperature | -15 °C - 60 °C                                             |
| Operation Humidity    | 0 ~ 95% (No freeze)                                        |
| Working Environment   | Indoor / Outdoor                                           |
| Flow Rate             | 35-40 people per minute                                    |
| LED Indicator         | Yes                                                        |
| Infrared Sensor       | 5 pairs(standard)                                          |
| Emergency             | Automatic arm open when power off                          |
| Communication         | Dry contact, Relay signal, RS485                           |
|                       |                                                            |