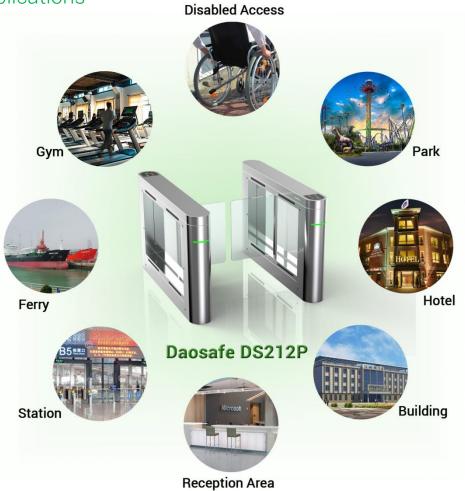

|
| Operation Humidity    | 0 ~ 95% (No freeze)                                        |
| Working Environment   | Indoor / Outdoor                                           |
| Flow Rate             | 35-40 people per minute                                    |
| LED Indicator         | Yes                                                        |
| Infrared Sensor       | 5 pairs(standard)                                          |
| Emergency             | Automatic arm open when power off                          |
| Communication         | Dry contact, Relay signal, RS485                           |
|                       |                                                            |







## System Integration Figure



Optical Swing Turnstile DS212P

## Range of Applications