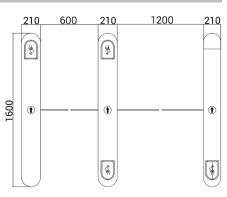

## Specifications

| Model No.             | DS212P                                                     |
|-----------------------|------------------------------------------------------------|
| Brand                 | Daosafe                                                    |
| Framework Material    | 304 Stainless Steel+ Plexiglas Arm+ Full Plexiglas in side |
| Arm material          | Plexiglas-transparency                                     |
| Dimension             | 1600 * 210 * 1000mm                                        |
| Net Weight            | 70kg/pcs,80kg/pcs                                          |
| Passage Width         | 600-1200mm (One passage)                                   |
| Passing Direction     | Single directional / Bi-directional                        |
| MCBF                  | 5 million                                                  |
| Power Supply          | AC220V/110V, 50/60Hz                                       |
| Operation Voltage     | 24V DC                                                     |
| Power Consumption     | 40W                                                        |
| Operation Temperature | -15 °C - 60 °C                                             |
| Operation Humidity    | 0 ~ 95% (No freeze)                                        |
| Working Environment   | Indoor / Outdoor                                           |
| Flow Rate             | 35-40 people per minute                                    |
| LED Indicator         | Yes                                                        |
| Infrared Sensor       | 5 pairs(standard)                                          |
| Emergency             | Automatic arm open when power off                          |
| Communication         | Dry contact, Relay signal, RS485                           |
|                       |                                                            |