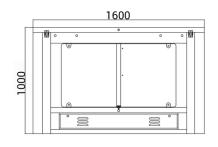

## Specifications

| Model No.             | DS212P                                                     |
|-----------------------|------------------------------------------------------------|
| Brand                 | Daosafe                                                    |
| Framework Material    | 304 Stainless Steel+ Plexiglas Arm+ Full Plexiglas in side |
| Arm material          | Plexiglas-transparency                                     |
| Dimension             | 1600 * 210 * 1000mm                                        |
| Net Weight            | 70kg/pcs,80kg/pcs                                          |
| Passage Width         | 600-1200mm (One passage)                                   |
| Passing Direction     | Single directional / Bi-directional                        |
| MCBF                  | 5 million                                                  |
| Power Supply          | AC220V/110V, 50/60Hz                                       |
| Operation Voltage     | 24V DC                                                     |
| Power Consumption     | 40W                                                        |
| Operation Temperature | -15 °C - 60 °C                                             |
| Operation Humidity    | 0 ~ 95% (No freeze)                                        |
| Working Environment   | Indoor / Outdoor                                           |
| Flow Rate             | 35-40 people per minute                                    |
| LED Indicator         | Yes                                                        |
| Infrared Sensor       | 5 pairs(standard)                                          |
| Emergency             | Automatic arm open when power off                          |
| Communication         | Dry contact, Relay signal, RS485                           |
|                       |                                                            |