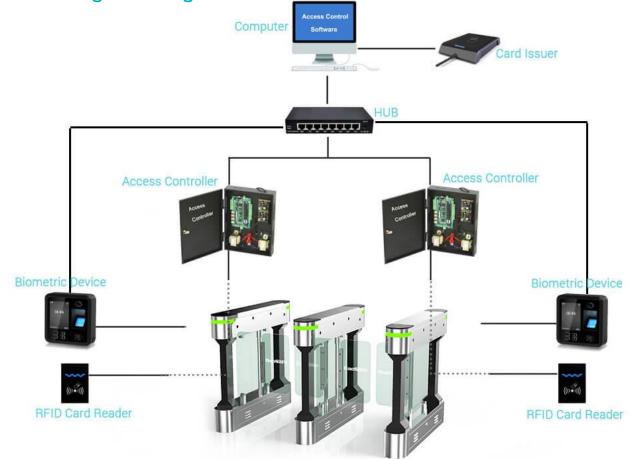

pport.
- ✓ Infrared sensor alarm function, in case of illegal intrusion and reverse intrusion.
- Anti-intrusion function, the turnstile is locked automatically until valid opening signal input.
- Anti-reverse function, the turnstile alarms if someone wants to entry in the reverse direction.
- ✓ Anti-trailing function, the turnstile alarm if someone wants to burst in without permission.
- Anti-collision and anti-kick function, it designed with consolidated and more durable mechanism, will not break even someone collide it.
- Swing arm automatic resets function: swing arm will reset automatically if is off position after strong hit. The movement will not be broken or damaged for bump.
- ✓ It has the fast open and close speed rate and can be adjusted.











## System Integration Figure



Optical Swing Turnstile DS210Z

## Range of Applications