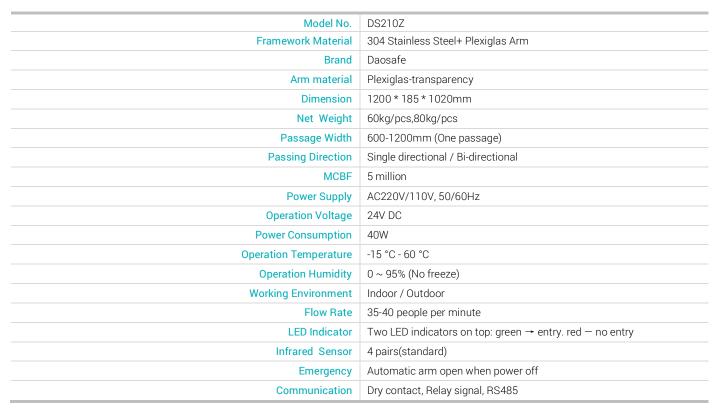

all and maintain.
- 3-year warranty support.
- ✓ Infrared sensor alarm function, in case of illegal intrusion and reverse intrusion.
- Anti-intrusion function, the turnstile is locked automatically until valid opening signal input.
- Anti-reverse function, the turnstile alarms if someone wants to entry in the reverse direction.
- ✓ Anti-trailing function, the turnstile alarm if someone wants to burst in without permission.
- Anti-collision and anti-kick function, it designed with consolidated and more durable mechanism, will not break even someone collide it.
- Swing arm automatic resets function: swing arm will reset automatically if is off position after strong hit. The movement will not be broken or damaged for bump.
- ✓ It has the fast open and close speed rate and can be adjusted.











## System Integration Figure



Optical Swing Turnstile DS210Z

## Range of Applications