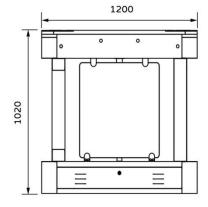

l and maintain.
- 3-year warranty support.
- ✓ Infrared sensor alarm function, in case of illegal intrusion and reverse intrusion.
- Anti-intrusion function, the turnstile is locked automatically until valid opening signal input.
- Anti-reverse function, the turnstile alarms if someone wants to entry in the reverse direction.
- ✓ Anti-trailing function, the turnstile alarm if someone wants to burst in without permission.
- Anti-collision and anti-kick function, it designed with consolidated and more durable mechanism, will not break even someone collide it.
- Swing arm automatic resets function: swing arm will reset automatically if is off position after strong hit. The movement will not be broken or damaged for bump.
- ✓ It has the fast open and close speed rate and can be adjusted.











## System Integration Figure



Optical Swing Turnstile DS210Z

## Range of Applications