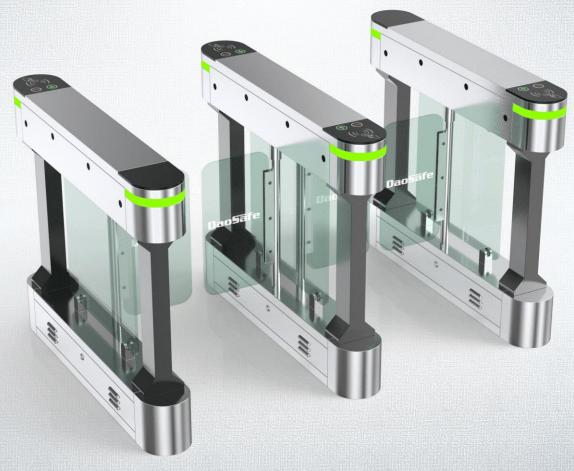

## **DS210Z OPTICAL SWING TURNSTILE**

SINGLE / BI-DIRECTION

- Optical swing turnstile is to control pedestrian entry or exit in restricted areas, usually used in high pedestrian traffic flow in both directions.
- The body is made of brushed stainless steel which is robust, rigid, anti-rust, waterproof and durable.
- > It is ideal for both indoor and outdoor settings.
- It has standard relay signal, which can be integrated with any kind of third-party access control system (e.g.: RFID, Fingerprint and Biometric reader device).
- It has sufficient space, which can be mounted with any type of external device (e.g.: Display, Counter, Reader, Push button, Card collector, Coin insert, Barcode/QR reader, Wheel).
- In case of emergency, the swing arms will open automatically to allow free passage when power off.
- It support standard and handicapped type with wide passageway, wheelchair, pedestrian with large luggage can pass.
- It is suitable for areas with high pedestrian traffic (e.g.: Hotel, Building, Dormitory, Station, Airport, Supermarket).