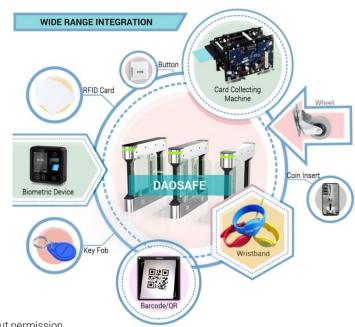

## **DS210Z OPTICAL SWING TURNSTILE**

SINGLE / BI-DIRECTION

- Optical swing turnstile is to control pedestrian entry or exit in restricted areas, usually used in high pedestrian traffic flow in both directions.
- The body is made of brushed stainless steel which is robust, rigid, anti-rust, waterproof and durable.
- > It is ideal for both indoor and outdoor settings.
- It has standard relay signal, which can be integrated with any kind of third-party access control system (e.g.: RFID, Fingerprint and Biometric reader device).
- It has sufficient space, which can be mounted with any type of external device (e.g.: Display, Counter, Reader, Push button, Card collector, Coin insert, Barcode/QR reader, Wheel).
- In case of emergency, the swing arms will open automatically to allow free passage when power off.
- It support standard and handicapped type with wide passageway, wheelchair, pedestrian with large luggage can pass.
- It is suitable for areas with high pedestrian traffic (e.g.: Hotel, Building, Dormitory, Station, Airport, Supermarket).

## Range of Applications