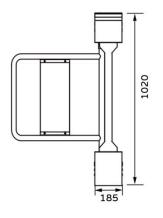

and maintain.
- 3-year warranty support.
- ✓ Infrared sensor alarm function, in case of illegal intrusion and reverse intrusion.
- Anti-intrusion function, the turnstile is locked automatically until valid opening signal input.
- Anti-reverse function, the turnstile alarms if someone wants to entry in the reverse direction.
- ✓ Anti-trailing function, the turnstile alarm if someone wants to burst in without permission.
- Anti-collision and anti-kick function, it designed with consolidated and more durable mechanism, will not break even someone collide it.
- Swing arm automatic resets function: swing arm will reset automatically if is off position after strong hit. The movement will not be broken or damaged for bump.
- ✓ It has the fast open and close speed rate and can be adjusted.











## System Integration Figure



Optical Swing Turnstile DS210Z

## Range of Applications