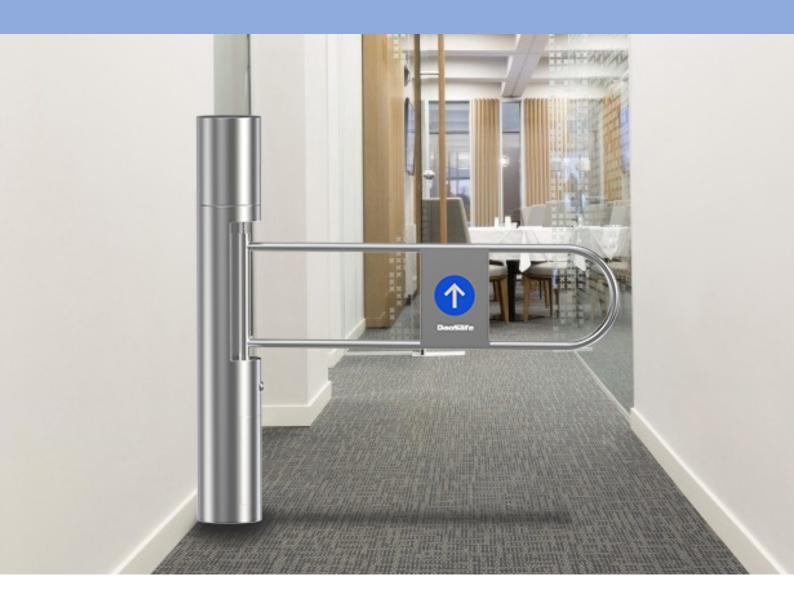

## **DS205A SWING TURNSTILE**

- Swing turnstile support 900mm arm, which design for wide passageway, wheelchair, pedestrian with large luggage can pass.
- The body is made of brushed stainless steel which is robust, rigid, anti-rust, waterproof and durable.
- It is ideal for both indoor and outdoor settings.
- It has standard relay signal, which can be integrated with any kind of third-party access control system by installed on the wall (e.g.: RFID, Fingerprint and Biometric reader device).
- In case of emergency, the turnstile arms will open automatically to allow free passage.
- It is suitable for areas with general pedestrian traffic. (e.g.: Building, Dormitory, Supermarket, Mall, Shop)