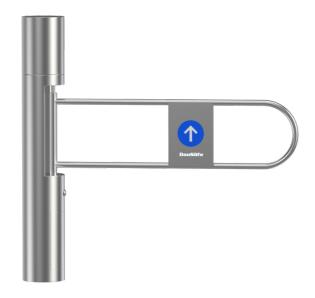

## **DS205A SWING TURNSTILE**

- Swing turnstile support 900mm arm, which design for wide passageway, wheelchair, pedestrian with large luggage can pass.
- The body is made of brushed stainless steel which is robust, rigid, anti-rust, waterproof and durable.
- It is ideal for both indoor and outdoor settings.
- It has standard relay signal, which can be integrated with any kind of third-party access control system by installed on the wall (e.g.: RFID, Fingerprint and Biometric reader device).
- In case of emergency, the turnstile arms will open automatically to allow free passage.
- It is suitable for areas with general pedestrian traffic. (e.g.: Building, Dormitory, Supermarket, Mall, Shop)