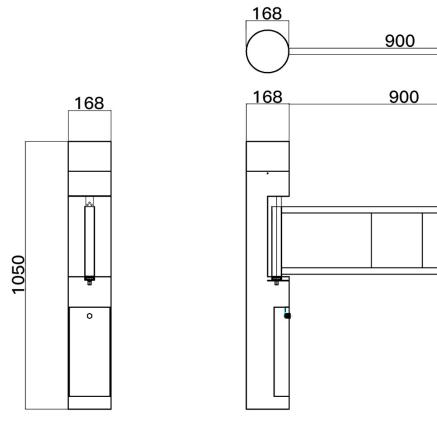

## **Specifications**

| Model No.             | DS205A                                         |
|-----------------------|------------------------------------------------|
| Brand                 | Daosafe                                        |
| Framework Material    | 304 Full Stainless Steel                       |
| Dimension             | 168 * 1050mm                                   |
| Weight                | 25kg/pcs                                       |
| Passage Width         | 900mm (One passage) for handicap or wheelchair |
| Passing Direction     | Single directional / Bi-directional            |
| MCBF                  | 3 million                                      |
| Power Supply          | AC220V/110V, 50/60Hz                           |
| Operation Voltage     | 24V DC                                         |
| Power Consumption     | 40W                                            |
| Operation Temperature | -15 °C - 60 °C                                 |
| Operation Humidity    | 0 ~ 95% (No freeze)                            |
| Working Environment   | Indoor / Outdoor                               |
| Flow Rate             | 30 people per minute                           |
| LED Indicator         | No                                             |
| Infrared Sensor       | No                                             |
| Emergency             | Automatic arm open when power off              |
| Communication         | Dry contact, Relay signal, RS485               |