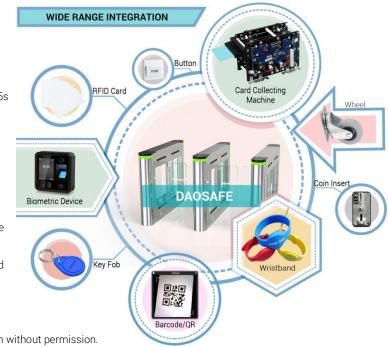

### **DS212Z OPTICAL SWING TURNSTILE**

SINGLE / BI-DIRECTION

- > Optical swing turnstile is to control pedestrian entry or exit in restricted areas, usually used in high pedestrian traffic flow in both directions.
- > The body is made of brushed stainless steel which is robust, rigid, anti-rust, waterproof and durable.
- > It is ideal for both indoor and outdoor settings.
- It has standard relay signal, which can be integrated with any kind of third-party access control system (e.g.: RFID, Fingerprint and Biometric reader device).
- It has sufficient space, which can be mounted with any type of external device. (e.g.: Display, Counter, Reader, Push button, Card collector, Coin insert, Barcode/QR reader, Wheel).
- In case of emergency, the swing arms will open automatically to allow free passage when power off.
- It support standard and handicapped type with wide passageway, wheelchair, pedestrian with large luggage can pass.
- It is suitable for areas with general pedestrian traffic (e.g.: Hotel, Gym, Building, Bank, Shopping mall, Reception Area).