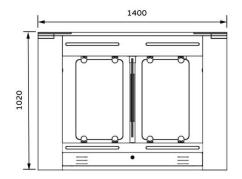

## **Specifications**

| •                     |                                                            |
|-----------------------|------------------------------------------------------------|
| Model No.             | DS212Z                                                     |
| Brand                 | Daosafe                                                    |
| Framework Material    | 304 Stainless Steel+ Plexiglas Arm+ Full Plexiglas in side |
| Arm material          | Plexiglas-transparency                                     |
| Dimension             | 1400 *185 * 1020mm                                         |
| Net Weight            | 75kg/pcs,95kg/pcs                                          |
| Passage Width         | 600-900mm (One passage)                                    |
| Passing Direction     | Single directional / Bi-directional                        |
| MCBF                  | 5 million                                                  |
| Power Supply          | AC220V/110V, 50/60Hz                                       |
| Operation Voltage     | 24V DC                                                     |
| Power Consumption     | 40W                                                        |
| Operation Temperature | -15 °C - 60 °C                                             |
| Operation Humidity    | 0 ~ 95% (No freeze)                                        |
| Working Environment   | Indoor / Outdoor                                           |
| Flow Rate             | 35-40 people per minute                                    |
| LED Indicator         | Two LED indicators on top: green → entry. red — no entry   |
| Infrared Sensor       | 6 pairs(standard)                                          |
| Emergency             | Automatic arm open when power off                          |
| Communication         | Dry contact, Relay signal, RS485                           |
|                       |                                                            |