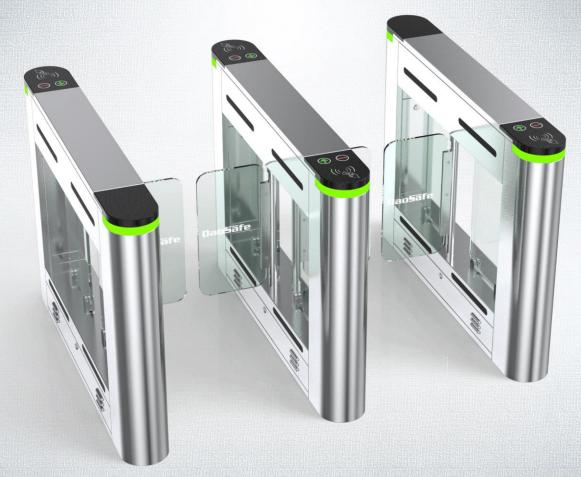

### **DS212Z OPTICAL SWING TURNSTILE**

SINGLE / BI-DIRECTION

- > Optical swing turnstile is to control pedestrian entry or exit in restricted areas, usually used in high pedestrian traffic flow in both directions.
- > The body is made of brushed stainless steel which is robust, rigid, anti-rust, waterproof and durable.
- > It is ideal for both indoor and outdoor settings.
- It has standard relay signal, which can be integrated with any kind of third-party access control system (e.g.: RFID, Fingerprint and Biometric reader device).
- It has sufficient space, which can be mounted with any type of external device. (e.g.: Display, Counter, Reader, Push button, Card collector, Coin insert, Barcode/QR reader, Wheel).
- In case of emergency, the swing arms will open automatically to allow free passage when power off.
- It support standard and handicapped type with wide passageway, wheelchair, pedestrian with large luggage can pass.
- It is suitable for areas with general pedestrian traffic (e.g.: Hotel, Gym, Building, Bank, Shopping mall, Reception Area).

#### **Features**

- Long-life performance, high operation dependability and fast response.
- The whole system runs smoothly, low noise, no mechanical impact.
- ✓ Single directional or Bi-directional is selectable.
- Automatic reset function: swing arms will lock automatically within 5s (can be setting) if passenger delay to entry.
- When power is off, swing arms will open automatically, which is complying with fire safety requirements.
- ✓ LED indicator (red—means no entry; green →means entry).
- Easy to install and maintain.
- 3-year warranty support.
- Infrared sensor alarm function, in case of illegal intrusion and reverse intrusion.
- Anti-intrusion function, the turnstile is locked automatically until valid opening signal input.
- Anti-reverse function, the turnstile alarms if someone wants to entry in the reverse direction.
- Anti-trailing function, the turnstile alarm if someone wants to burst in without permission.
- ✓ Anti-collision and anti-kick function, it designed with consolidated and more durable mechanism, will not break even someone collide it.
- Swing arm automatic resets function: swing arm will reset automatically if is off position after strong hit. The movement will not be broken or damaged for bump.
- ✓ It has the fast open and close speed rate and can be adjusted.