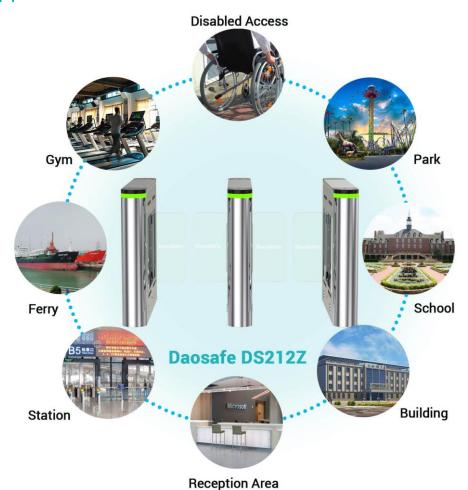

|
| Operation Humidity    | 0 ~ 95% (No freeze)                                        |
| Working Environment   | Indoor / Outdoor                                           |
| Flow Rate             | 35-40 people per minute                                    |
| LED Indicator         | Two LED indicators on top: green → entry. red — no entry   |
| Infrared Sensor       | 6 pairs(standard)                                          |
| Emergency             | Automatic arm open when power off                          |
| Communication         | Dry contact, Relay signal, RS485                           |
|                       |                                                            |







## System Integration Figure



Optical Swing Turnstile DS212Z

# Range of Applications