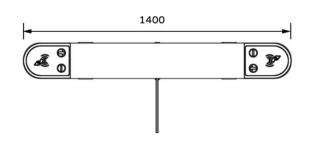

## **Specifications**

| •                     |                                                            |
|-----------------------|------------------------------------------------------------|
| Model No.             | DS212Z                                                     |
| Brand                 | Daosafe                                                    |
| Framework Material    | 304 Stainless Steel+ Plexiglas Arm+ Full Plexiglas in side |
| Arm material          | Plexiglas-transparency                                     |
| Dimension             | 1400 *185 * 1020mm                                         |
| Net Weight            | 75kg/pcs,95kg/pcs                                          |
| Passage Width         | 600-900mm (One passage)                                    |
| Passing Direction     | Single directional / Bi-directional                        |
| MCBF                  | 5 million                                                  |
| Power Supply          | AC220V/110V, 50/60Hz                                       |
| Operation Voltage     | 24V DC                                                     |
| Power Consumption     | 40W                                                        |
| Operation Temperature | -15 °C - 60 °C                                             |
| Operation Humidity    | 0 ~ 95% (No freeze)                                        |
| Working Environment   | Indoor / Outdoor                                           |
| Flow Rate             | 35-40 people per minute                                    |
| LED Indicator         | Two LED indicators on top: green → entry. red — no entry   |
| Infrared Sensor       | 6 pairs(standard)                                          |
| Emergency             | Automatic arm open when power off                          |
| Communication         | Dry contact, Relay signal, RS485                           |
|                       |                                                            |