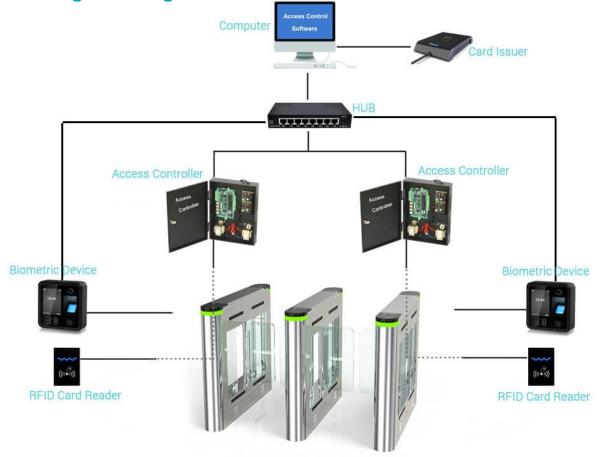

ure | -15 °C - 60 °C                                             |
| Operation Humidity    | 0 ~ 95% (No freeze)                                        |
| Working Environment   | Indoor / Outdoor                                           |
| Flow Rate             | 35-40 people per minute                                    |
| LED Indicator         | Two LED indicators on top: green → entry. red — no entry   |
| Infrared Sensor       | 6 pairs(standard)                                          |
| Emergency             | Automatic arm open when power off                          |
| Communication         | Dry contact, Relay signal, RS485                           |
|                       |                                                            |







## System Integration Figure



Optical Swing Turnstile DS212Z

# Range of Applications